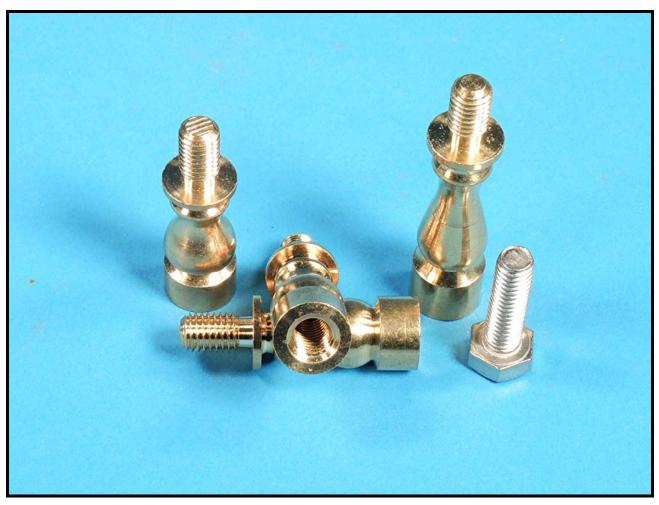

## MIKE ASHEY PRODUCTIONS PRESENTS LAMP RISERS FOR SHIP DISPLAY PEDESTALS

Mike's scale modeling ship books and articles all use these lathe turned solid brass lamp risers for ship pedestals, however they are becoming increasingly hard to find at local stores. In Mike's two books he refers to them as "lamp finials", but technically they are called "lamp risers".

They can be purchased on AMAZON, but they are sold in packs of 2 or 4 and they are a bit on the expensive side. On **ebay** there is a company that sells these lamp risers in lots of 10. In the ebay search box type "lamp riser" and look for the quantity of "10" on the item descriptions.

The sellers name is "**Lamppartsguy**" and the company is located in Texas. The company has different lengths of lamp risers and they will combine shipping costs if you order more then 1 set. They are prompt and I received my order via the US Postal Service within a week of placing the order.

NOTE: The screw in not supplied by the seller "Lamppartsguy".