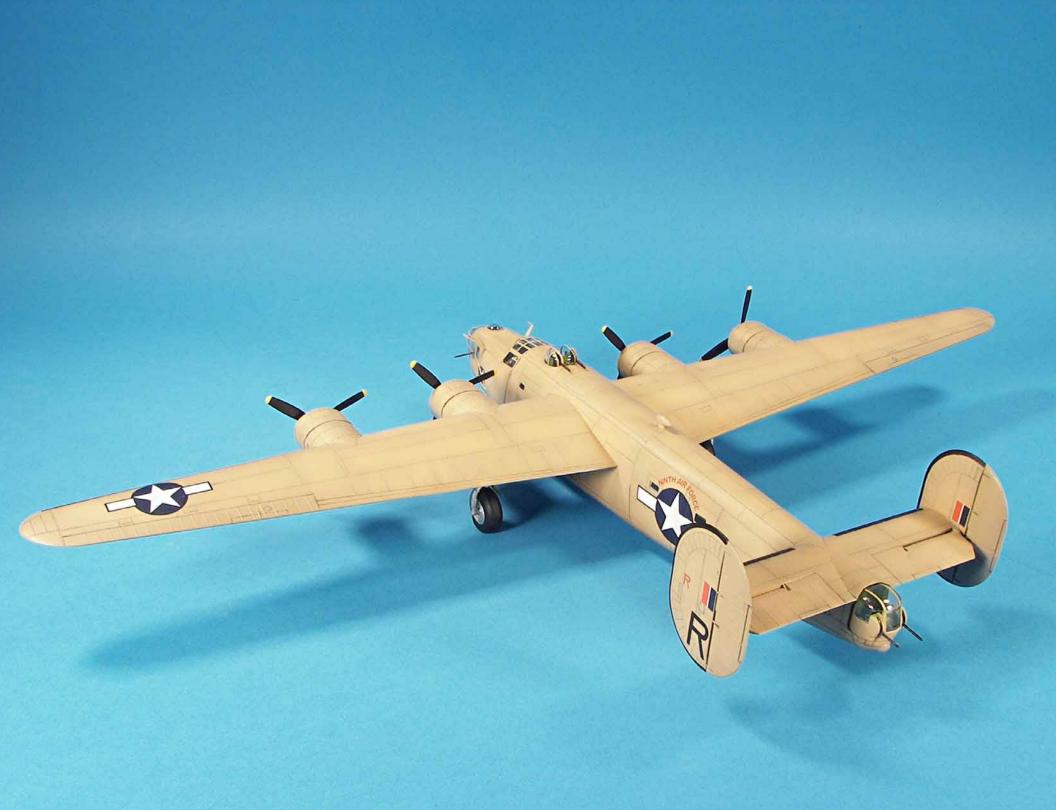

## MIKE ASHEY PRODUCTIONS

1/72 SCALE B-24D LIBERATOR
MANUFACTURER: HASEGAWA
MODEL BUILT BY: SCOTT WELLER

## AND BUILDING NOTES

This is a new 1/72 scale kit from Hasegawa. The surface detail is very delicate and well executed. The interior detailing is a little on the sparse side, but in this scale you will have to look real close to notice it. The fit of this kit is excellent and the clear parts are very well done. The decals are very crisp and respond well to setting solution. The desert pink color is a mixture of Testors model master enamel tan with some white added. The neutral gray color is from Gunze.