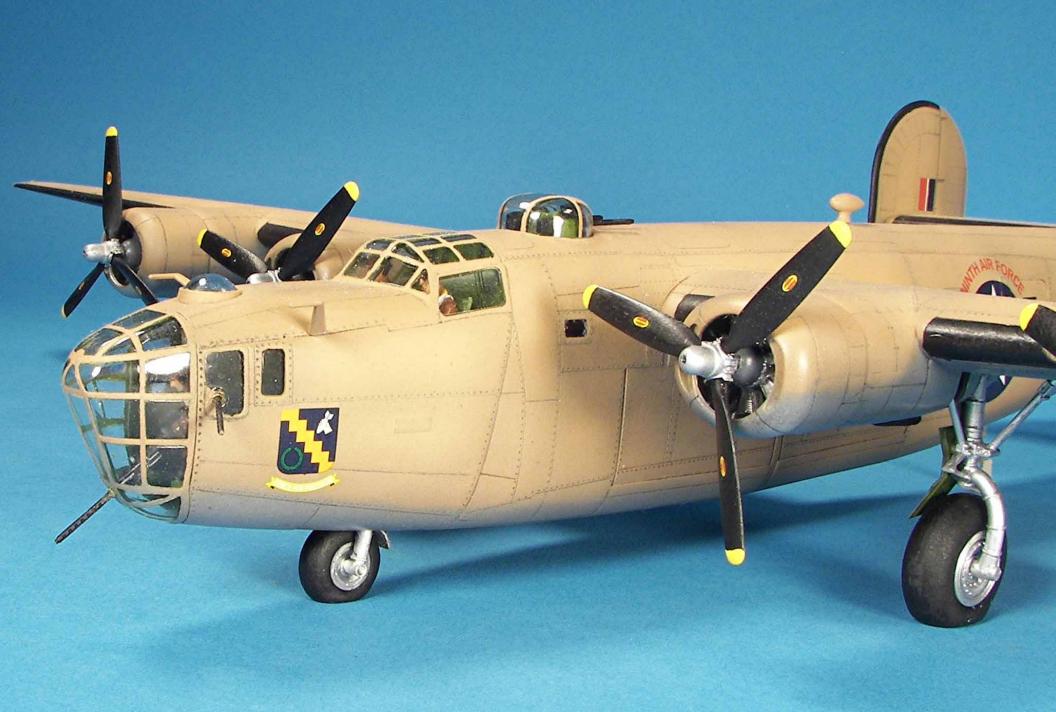

## MIKE ASHEY PRODUCTIONS

1/72 SCALE B-24D LIBERATOR
MANUFACTURER: HASEGAWA
MODEL BUILT BY: SCOTT WELLER

## AND BUILDING NOTES

This is a new 1/72 scale kit from Hasegawa. The surface detail is very delicate and well executed. The interior detailing is a little on the sparse side, but in this scale you will have to look real close to notice it. The fit of this kit is excellent and the clear parts are very well done. The decals are very crisp and respond well to setting solution. The desert pink color is a mixture of Testors model master enamel tan with some white added. The neutral gray color is from Gunze.