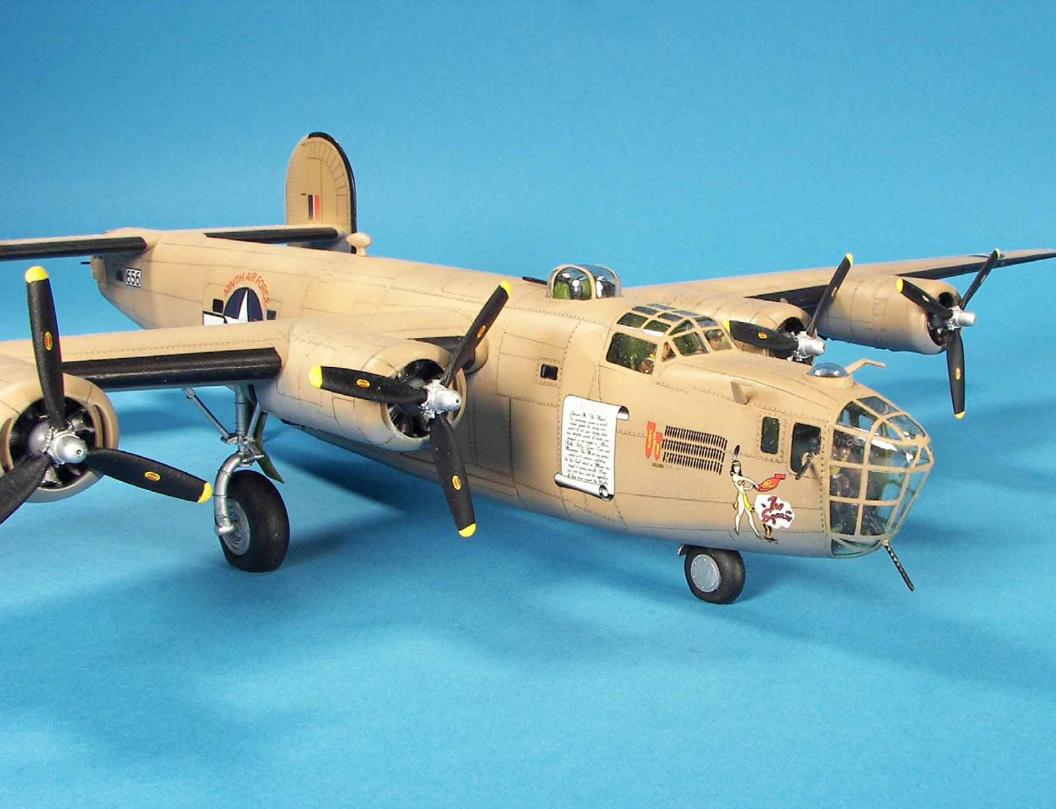

## MIKE ASHEY PRODUCTIONS

1/72 SCALE B-24D LIBERATOR
MANUFACTURER: HASEGAWA
MODEL BUILT BY: SCOTT WELLER

## AND BUILDING NOTES

This is a new 1/72 scale kit from Hasegawa. The surface detail is very delicate and well executed. The interior detailing is a little on the sparse side, but in this scale you will have to look real close to notice it. The fit of this kit is excellent and the clear parts are very well done. The decals are very crisp and respond well to setting solution. The desert pink color is a mixture of Testors model master enamel tan with some white added. The neutral gray color is from Gunze.