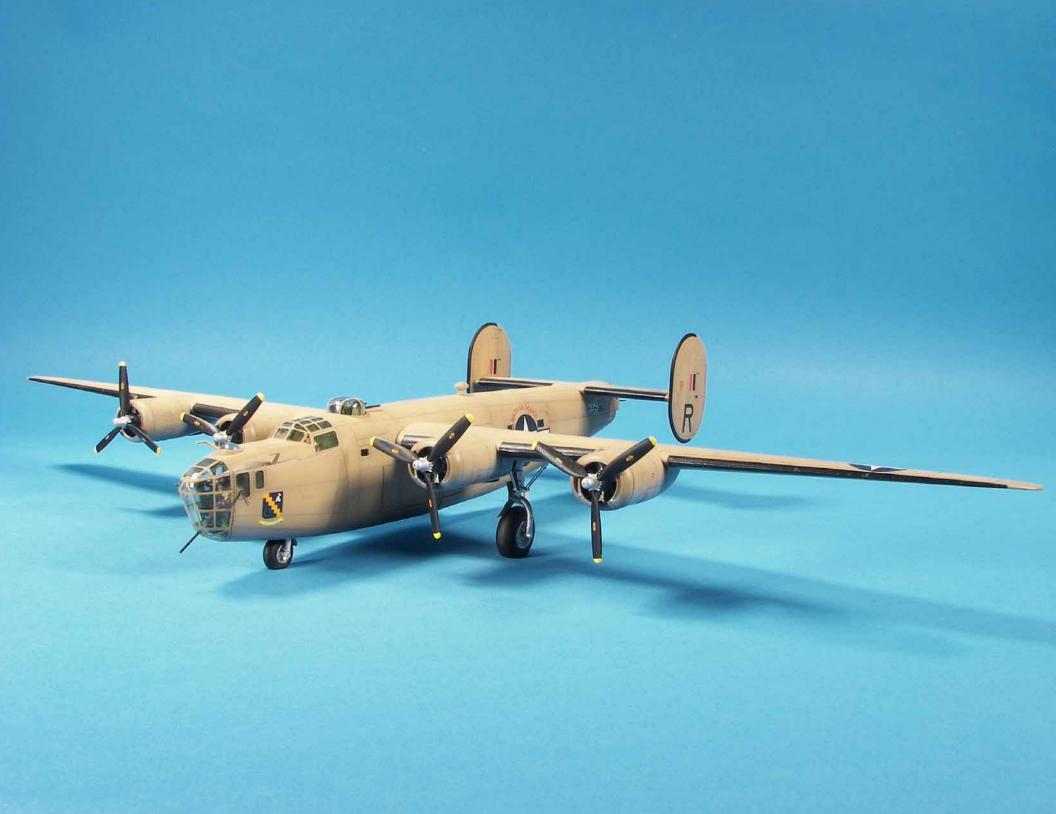

## MIKE ASHEY PRODUCTIONS

1/72 SCALE B-24D LIBERATOR
MANUFACTURER: HASEGAWA
MODEL BUILT BY: SCOTT WELLER

## AND BUILDING NOTES

This is a new 1/72 scale kit from Hasegawa. The surface detail is very delicate and well executed. The interior detailing is a little on the sparse side, but in this scale you will have to look real close to notice it. The fit of this kit is excellent and the clear parts are very well done. The decals are very crisp and respond well to setting solution. The desert pink color is a mixture of Testors model master enamel tan with some white added. The neutral gray color is from Gunze.