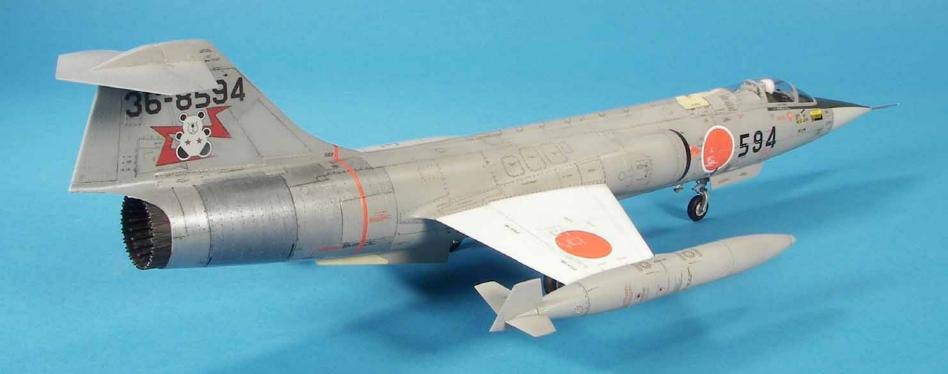

## MIKE ASHEY PRODUCTIONS

1/48 SCALE F-104J STARFIGHTER
MANUFACTURER: HASEGAWA
MODEL BUILT BY: SCOTT WELLER

## KIT DESCRIPTION AND BUILDING NOTES

This 1/48 scale kit by Hasegawa has excellent fit. The surface detail is very delicate, with the only exception being the slightly overdone rivet detail on the wings. The model is painted with Gunze colors. The decals are from the kit and Platz. The Platz decal sheet has finely rendered lettering for all the access panel labels which were all over the surface of the F-104. Scott spent a lot of time applying all the surface letter decals and not one of them silvered.