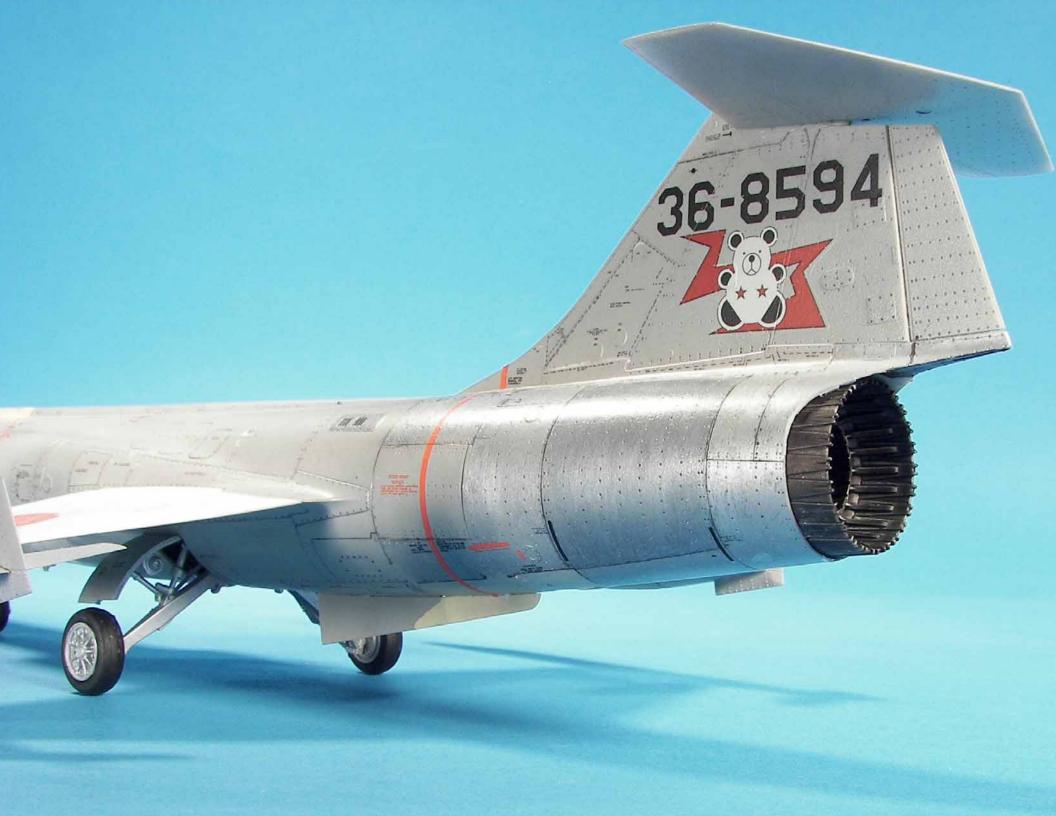

## MIKE ASHEY PRODUCTIONS

1/48 SCALE F-104J STARFIGHTER
MANUFACTURER: HASEGAWA
MODEL BUILT BY: SCOTT WELLER

## KIT DESCRIPTION AND BUILDING NOTES

This 1/48 scale kit by Hasegawa has excellent fit. The surface detail is very delicate, with the only exception being the slightly overdone rivet detail on the wings. The model is painted with Gunze colors. The decals are from the kit and Platz. The Platz decal sheet has finely rendered lettering for all the access panel labels which were all over the surface of the F-104. Scott spent a lot of time applying all the surface letter decals and not one of them silvered.