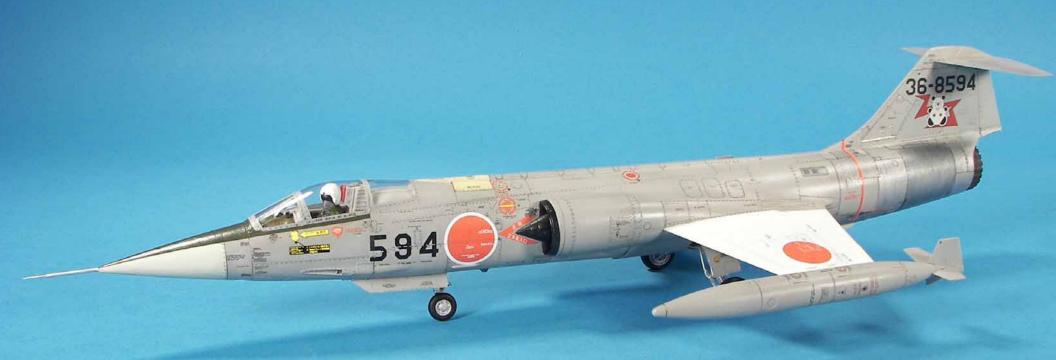

## MIKE ASHEY PRODUCTIONS

1/48 SCALE F-104J STARFIGHTER
MANUFACTURER: HASEGAWA
MODEL BUILT BY: SCOTT WELLER

## KIT DESCRIPTION AND BUILDING NOTES

This 1/48 scale kit by Hasegawa has excellent fit. The surface detail is very delicate, with the only exception being the slightly overdone rivet detail on the wings. The model is painted with Gunze colors. The decals are from the kit and Platz. The Platz decal sheet has finely rendered lettering for all the access panel labels which were all over the surface of the F-104. Scott spent a lot of time applying all the surface letter decals and not one of them silvered.