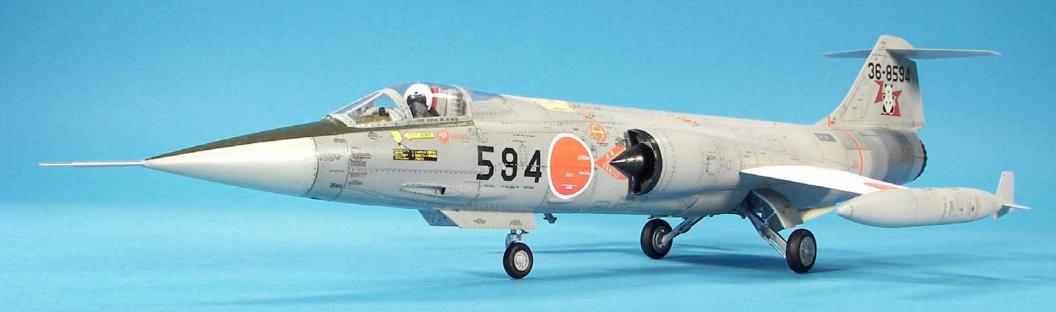

## MIKE ASHEY PRODUCTIONS

1/48 SCALE F-104J STARFIGHTER
MANUFACTURER: HASEGAWA
MODEL BUILT BY: SCOTT WELLER

## KIT DESCRIPTION AND BUILDING NOTES

This 1/48 scale kit by Hasegawa has excellent fit. The surface detail is very delicate, with the only exception being the slightly overdone rivet detail on the wings. The model is painted with Gunze colors. The decals are from the kit and Platz. The Platz decal sheet has finely rendered lettering for all the access panel labels which were all over the surface of the F-104. Scott spent a lot of time applying all the surface letter decals and not one of them silvered.