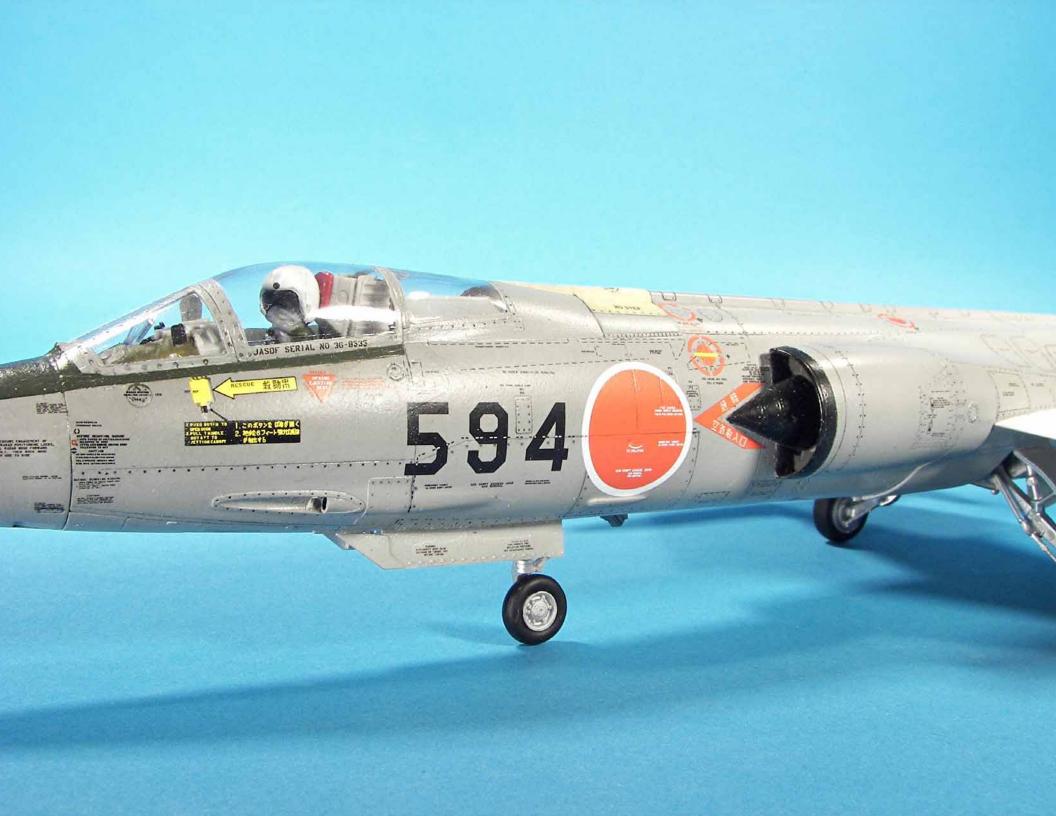

## MIKE ASHEY PRODUCTIONS

1/48 SCALE F-104J STARFIGHTER
MANUFACTURER: HASEGAWA
MODEL BUILT BY: SCOTT WELLER

## KIT DESCRIPTION AND BUILDING NOTES

This 1/48 scale kit by Hasegawa has excellent fit. The surface detail is very delicate, with the only exception being the slightly overdone rivet detail on the wings. The model is painted with Gunze colors. The decals are from the kit and Platz. The Platz decal sheet has finely rendered lettering for all the access panel labels which were all over the surface of the F-104. Scott spent a lot of time applying all the surface letter decals and not one of them silvered.