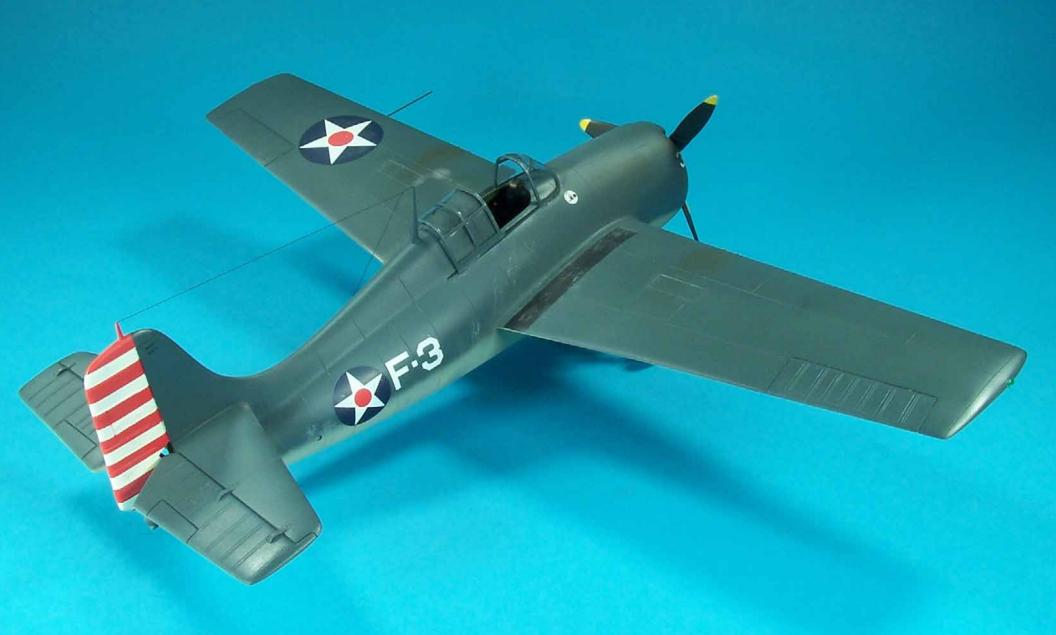

## MIKE ASHEY PRODUCTIONS

1/32 SCALE F4F - 3 WILDCAT MANUFACTURER : REVELL MODEL BUILT BY : MIKE ASHEY

## AND BUILDING NOTES

This Revell kit was built long before there were resin and prepainted photoetch detail sets. The cockpit was scratchbuilt and Waldron Products instrument dials and placards were used. The seat belt buckles are from Model Technologies. The raised panel lines and rivet detail were sanded off and the lines rescribed with a Bare Metal Foil plastic scriber. The engine was reworked and wired and new push rods were added. The model is painted with Testors model master enamel paints. The book titled "Model Aircraft Tips and Techniques", which is located in the book section of this web site, documents how I scratchbuilt the cockpit and scribed the panel lines.