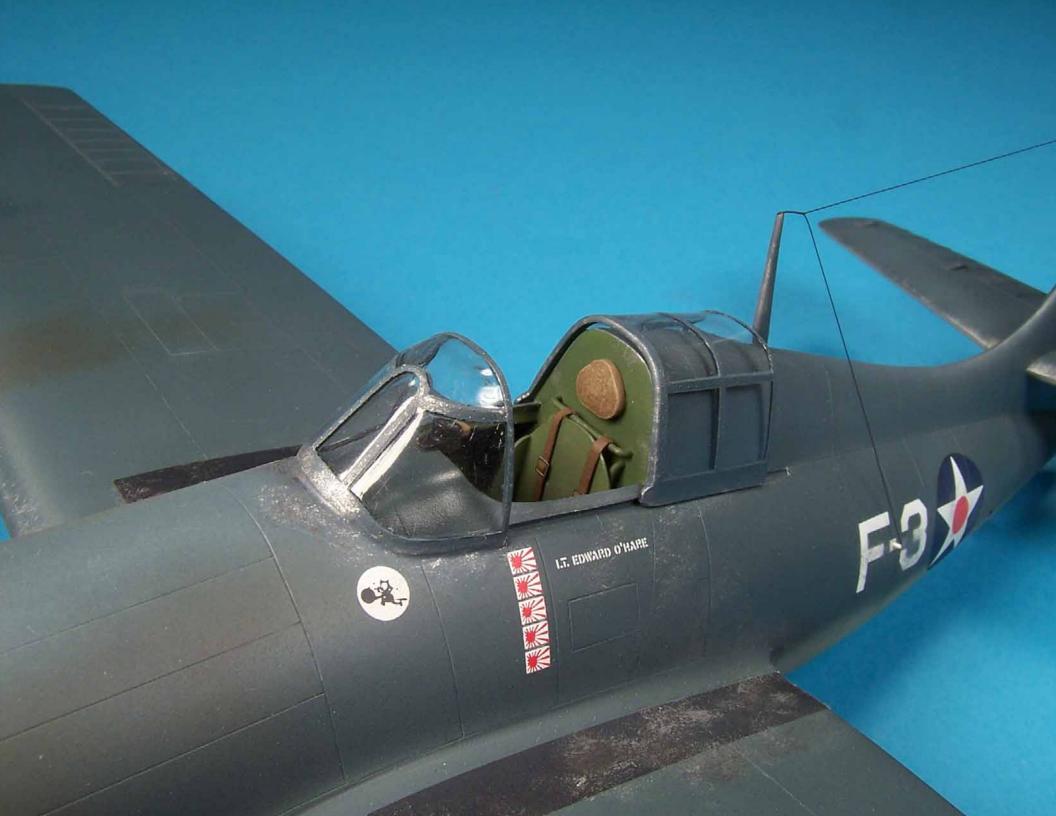

## AND BUILDING NOTES

This Revell kit was built long before there were resin and prepainted photoetch detail sets. The cockpit was scratchbuilt and Waldron Products instrument dials and placards were used. The seat belt buckles are from Model Technologies. The raised panel lines and rivet detail were sanded off and the lines rescribed with a Bare Metal Foil plastic scriber. The engine was reworked and wired and new push rods were added. The model is painted with Testors model master enamel paints. The book titled "Model Aircraft Tips and Techniques", which is located in the book section of this web site, documents how I scratchbuilt the cockpit and scribed the panel lines.