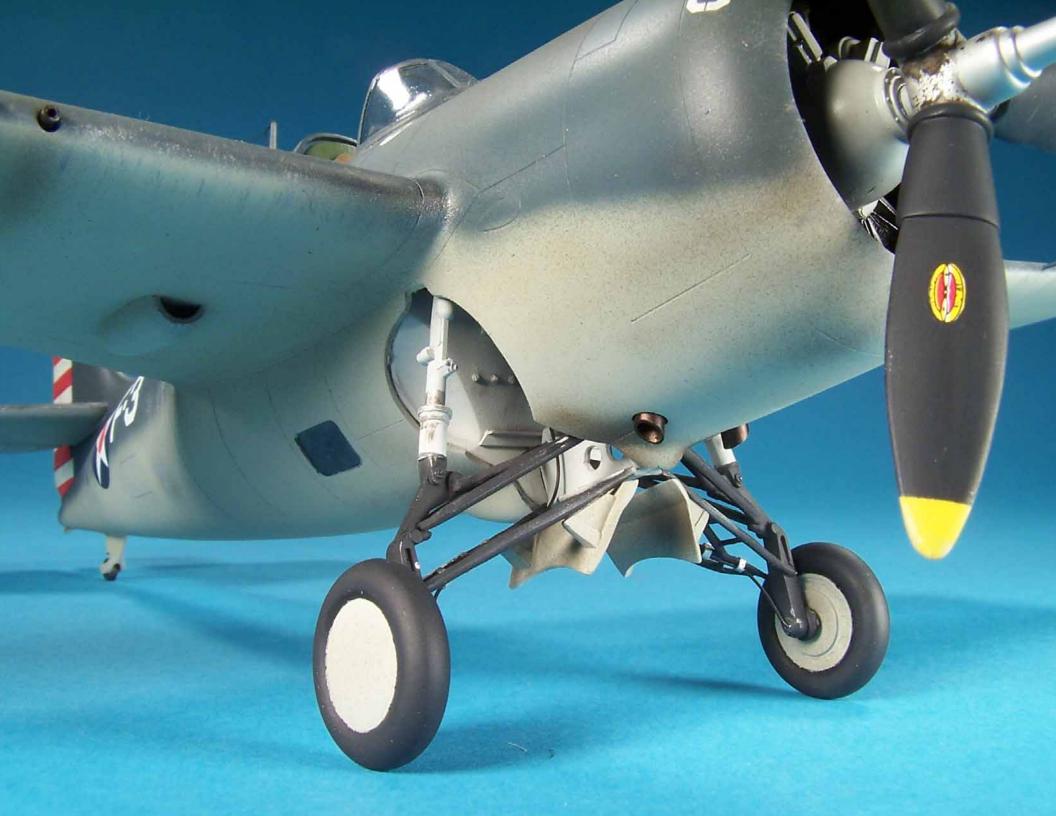

## AND BUILDING NOTES

This Revell kit was built long before there were resin and prepainted photoetch detail sets. The cockpit was scratchbuilt and Waldron Products instrument dials and placards were used. The seat belt buckles are from Model Technologies. The raised panel lines and rivet detail were sanded off and the lines rescribed with a Bare Metal Foil plastic scriber. The engine was reworked and wired and new push rods were added. The model is painted with Testors model master enamel paints. The book titled "Model Aircraft Tips and Techniques", which is located in the book section of this web site, documents how I scratchbuilt the cockpit and scribed the panel lines.