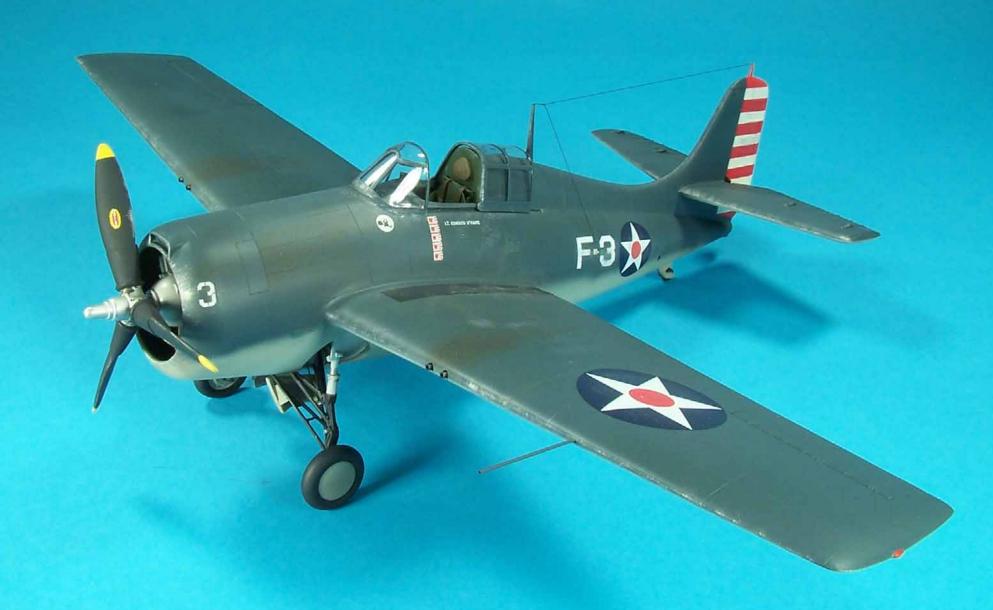

## MIKE ASHEY PRODUCTIONS

1/32 SCALE F4F - 3 WILDCAT MANUFACTURER : REVELL MODEL BUILT BY : MIKE ASHEY

## AND BUILDING NOTES

This Revell kit was built long before there were resin and prepainted photoetch detail sets. The cockpit was scratchbuilt and Waldron Products instrument dials and placards were used. The seat belt buckles are from Model Technologies. The raised panel lines and rivet detail were sanded off and the lines rescribed with a Bare Metal Foil plastic scriber. The engine was reworked and wired and new push rods were added. The model is painted with Testors model master enamel paints. The book titled "Model Aircraft Tips and Techniques", which is located in the book section of this web site, documents how I scratchbuilt the cockpit and scribed the panel lines.