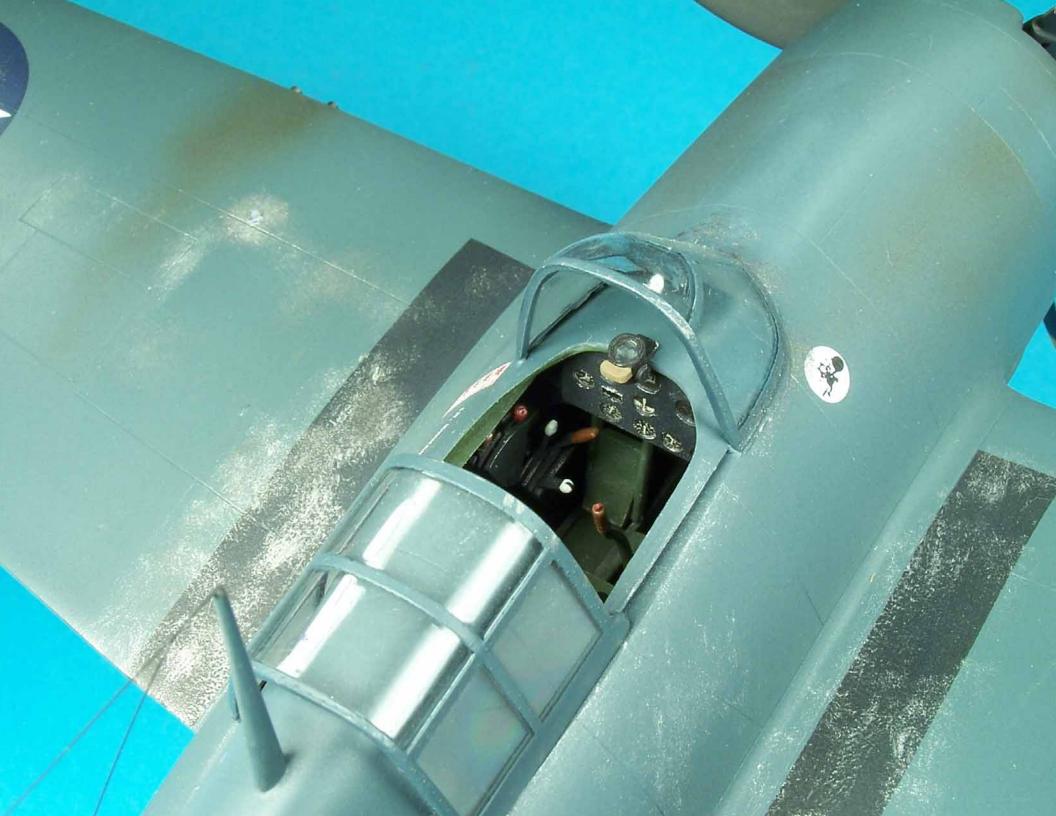

## AND BUILDING NOTES

This Revell kit was built long before there were resin and prepainted photoetch detail sets. The cockpit was scratchbuilt and Waldron Products instrument dials and placards were used. The seat belt buckles are from Model Technologies. The raised panel lines and rivet detail were sanded off and the lines rescribed with a Bare Metal Foil plastic scriber. The engine was reworked and wired and new push rods were added. The model is painted with Testors model master enamel paints. The book titled "Model Aircraft Tips and Techniques", which is located in the book section of this web site, documents how I scratchbuilt the cockpit and scribed the panel lines.