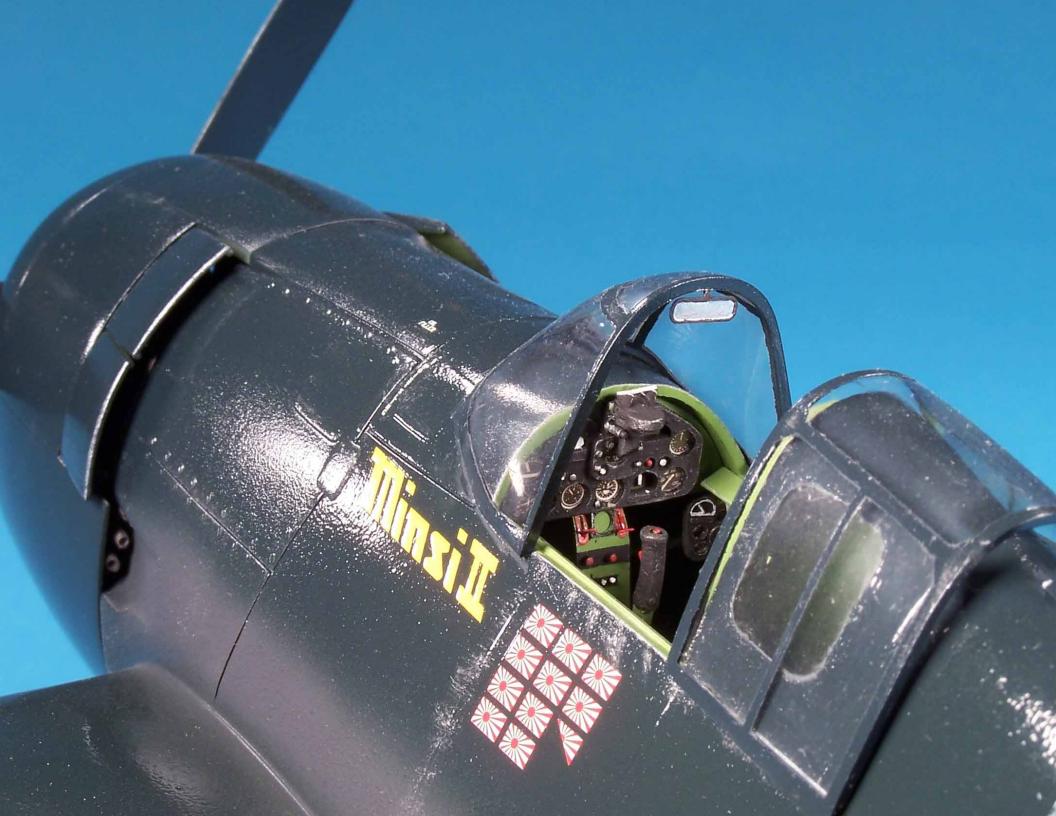

## KIT DESCRIPTION AND BUILDING NOTES

To detail the cockpit I used both the Verlinden resin cockpit detail set and an Eduard unpainted photoetch cockpit detail set. The rudder and elevator were removed and reattached and the engine was wired with soft brass beading wire. The engine exhausts were also hollowed out. I also filled in the panel lines with super glue and thin plastic strip, sanded the surfaces smooth and rescribed the panel lines. I used two kits to build this model. Testors model master enamel paints were used to paint the model.