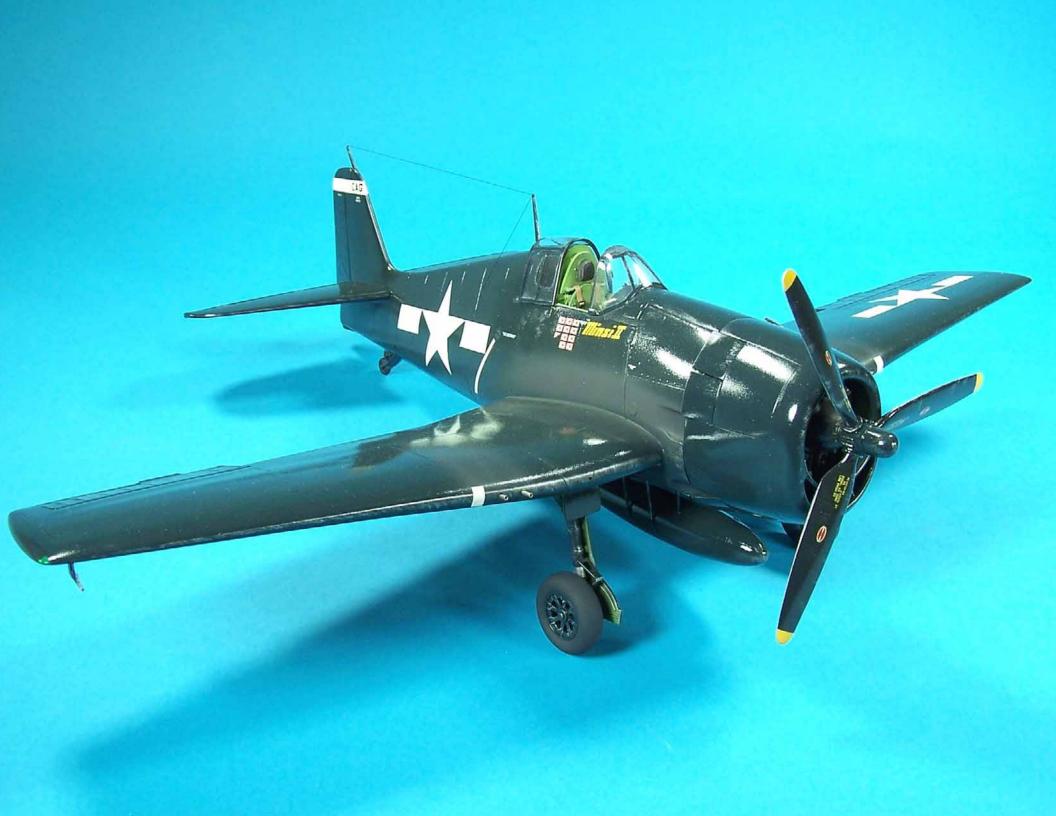

## KIT DESCRIPTION AND BUILDING NOTES

To detail the cockpit I used both the Verlinden resin cockpit detail set and an Eduard unpainted photoetch cockpit detail set. The rudder and elevator were removed and reattached and the engine was wired with soft brass beading wire. The engine exhausts were also hollowed out. I also filled in the panel lines with super glue and thin plastic strip, sanded the surfaces smooth and rescribed the panel lines. I used two kits to build this model. Testors model master enamel paints were used to paint the model.