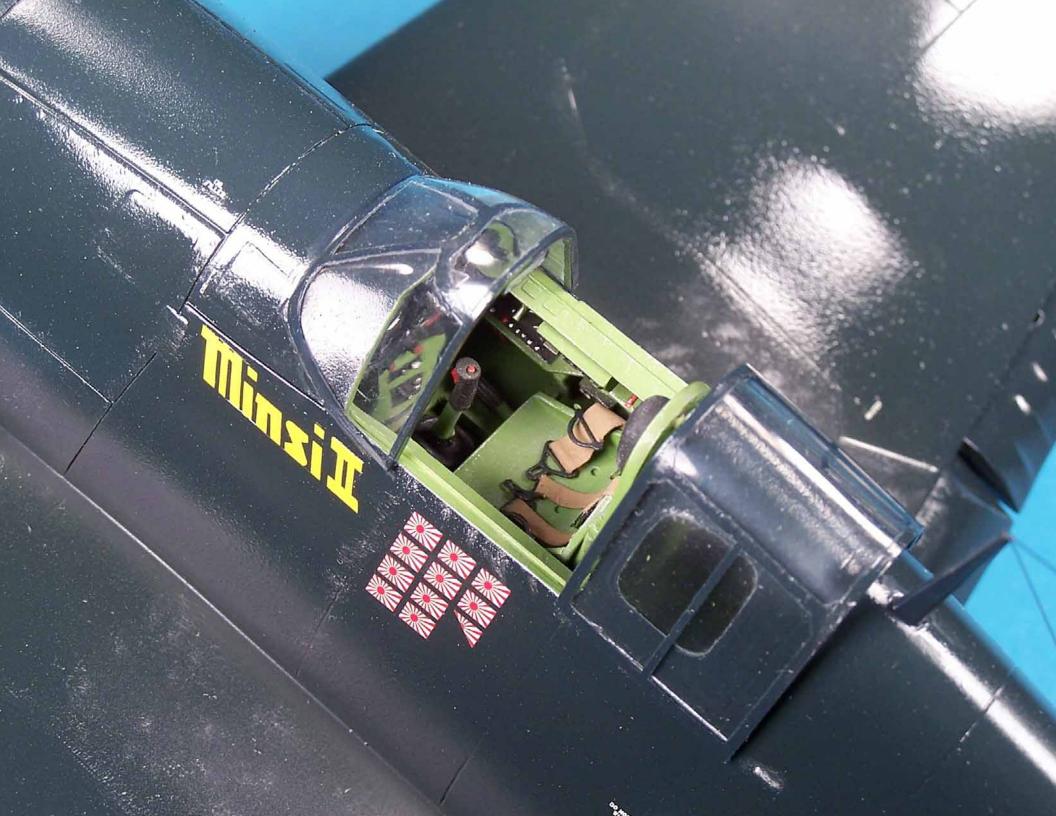

## KIT DESCRIPTION AND BUILDING NOTES

To detail the cockpit I used both the Verlinden resin cockpit detail set and an Eduard unpainted photoetch cockpit detail set. The rudder and elevator were removed and reattached and the engine was wired with soft brass beading wire. The engine exhausts were also hollowed out. I also filled in the panel lines with super glue and thin plastic strip, sanded the surfaces smooth and rescribed the panel lines. I used two kits to build this model. Testors model master enamel paints were used to paint the model.