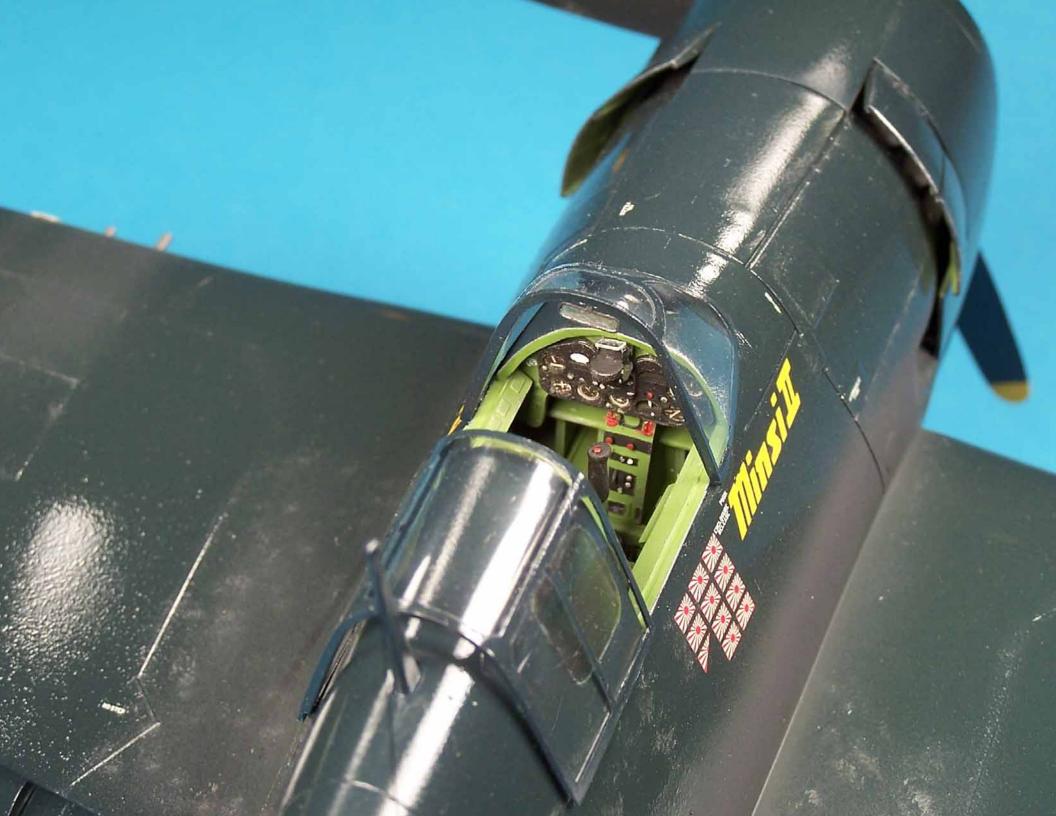

## KIT DESCRIPTION AND BUILDING NOTES

To detail the cockpit I used both the Verlinden resin cockpit detail set and an Eduard unpainted photoetch cockpit detail set. The rudder and elevator were removed and reattached and the engine was wired with soft brass beading wire. The engine exhausts were also hollowed out. I also filled in the panel lines with super glue and thin plastic strip, sanded the surfaces smooth and rescribed the panel lines. I used two kits to build this model. Testors model master enamel paints were used to paint the model.