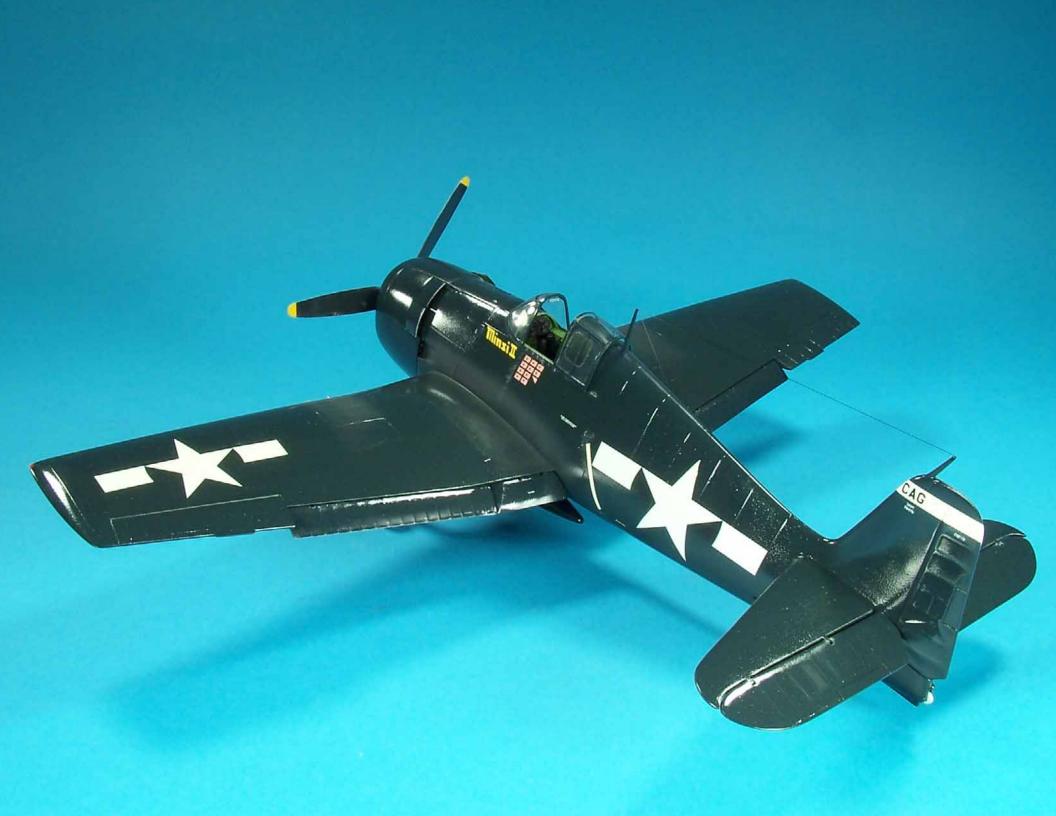

## KIT DESCRIPTION AND BUILDING NOTES

To detail the cockpit I used both the Verlinden resin cockpit detail set and an Eduard unpainted photoetch cockpit detail set. The rudder and elevator were removed and reattached and the engine was wired with soft brass beading wire. The engine exhausts were also hollowed out. I also filled in the panel lines with super glue and thin plastic strip, sanded the surfaces smooth and rescribed the panel lines. I used two kits to build this model. Testors model master enamel paints were used to paint the model.