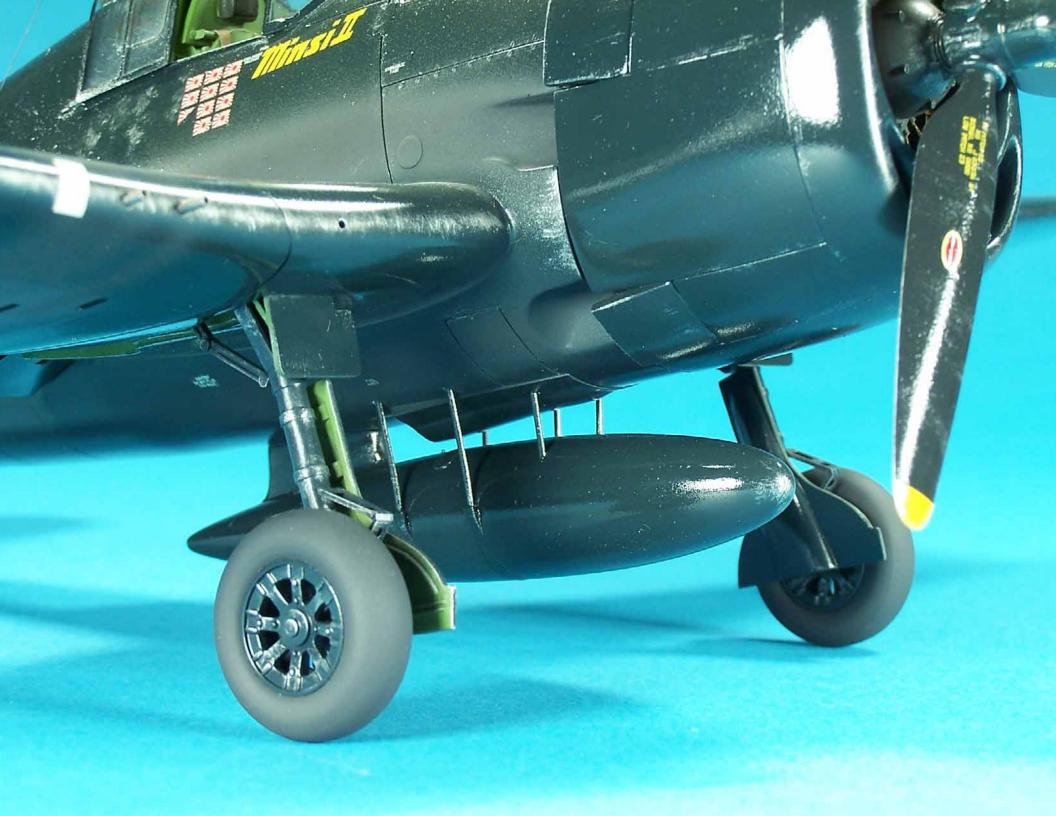

## KIT DESCRIPTION AND BUILDING NOTES

To detail the cockpit I used both the Verlinden resin cockpit detail set and an Eduard unpainted photoetch cockpit detail set. The rudder and elevator were removed and reattached and the engine was wired with soft brass beading wire. The engine exhausts were also hollowed out. I also filled in the panel lines with super glue and thin plastic strip, sanded the surfaces smooth and rescribed the panel lines. I used two kits to build this model. Testors model master enamel paints were used to paint the model.