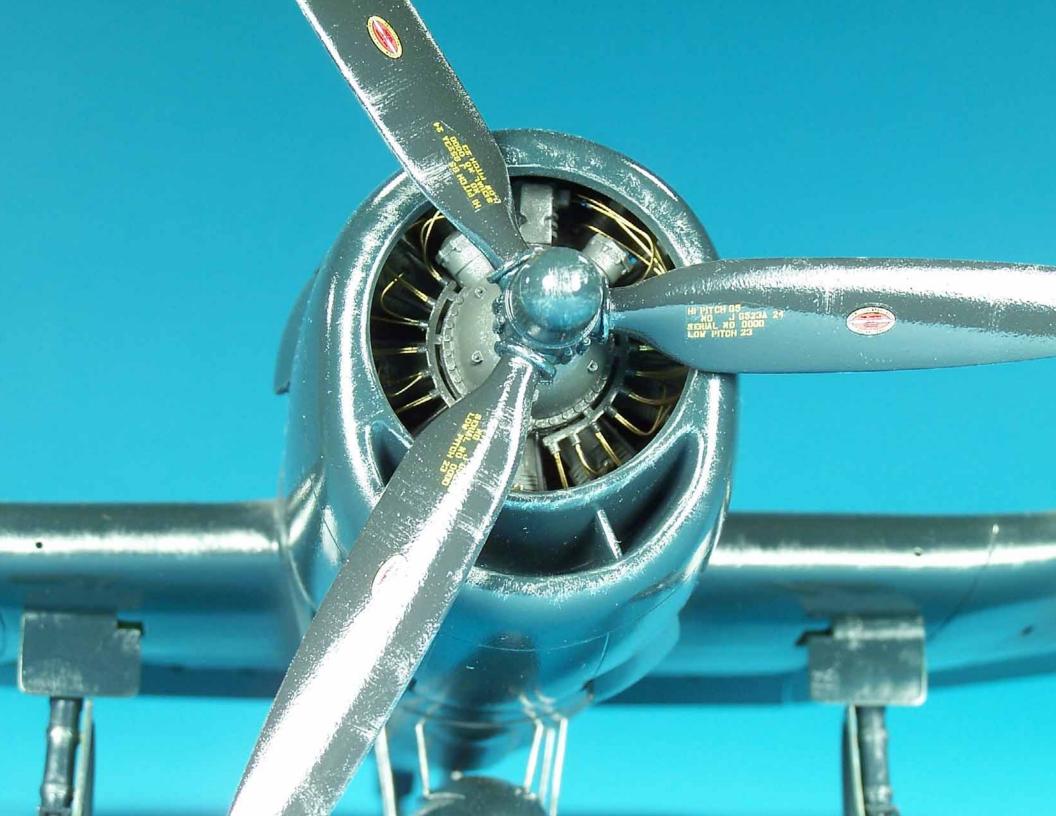

## KIT DESCRIPTION AND BUILDING NOTES

To detail the cockpit I used both the Verlinden resin cockpit detail set and an Eduard unpainted photoetch cockpit detail set. The rudder and elevator were removed and reattached and the engine was wired with soft brass beading wire. The engine exhausts were also hollowed out. I also filled in the panel lines with super glue and thin plastic strip, sanded the surfaces smooth and rescribed the panel lines. I used two kits to build this model. Testors model master enamel paints were used to paint the model.