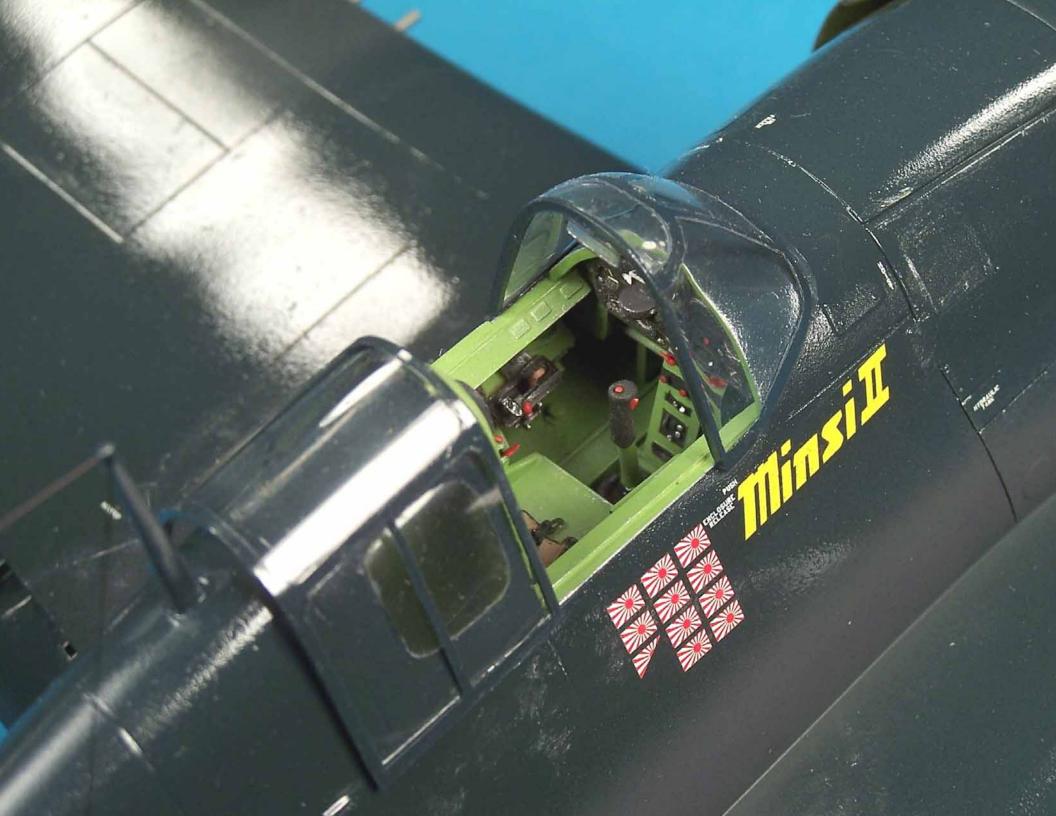

## KIT DESCRIPTION AND BUILDING NOTES

To detail the cockpit I used both the Verlinden resin cockpit detail set and an Eduard unpainted photoetch cockpit detail set. The rudder and elevator were removed and reattached and the engine was wired with soft brass beading wire. The engine exhausts were also hollowed out. I also filled in the panel lines with super glue and thin plastic strip, sanded the surfaces smooth and rescribed the panel lines. I used two kits to build this model. Testors model master enamel paints were used to paint the model.