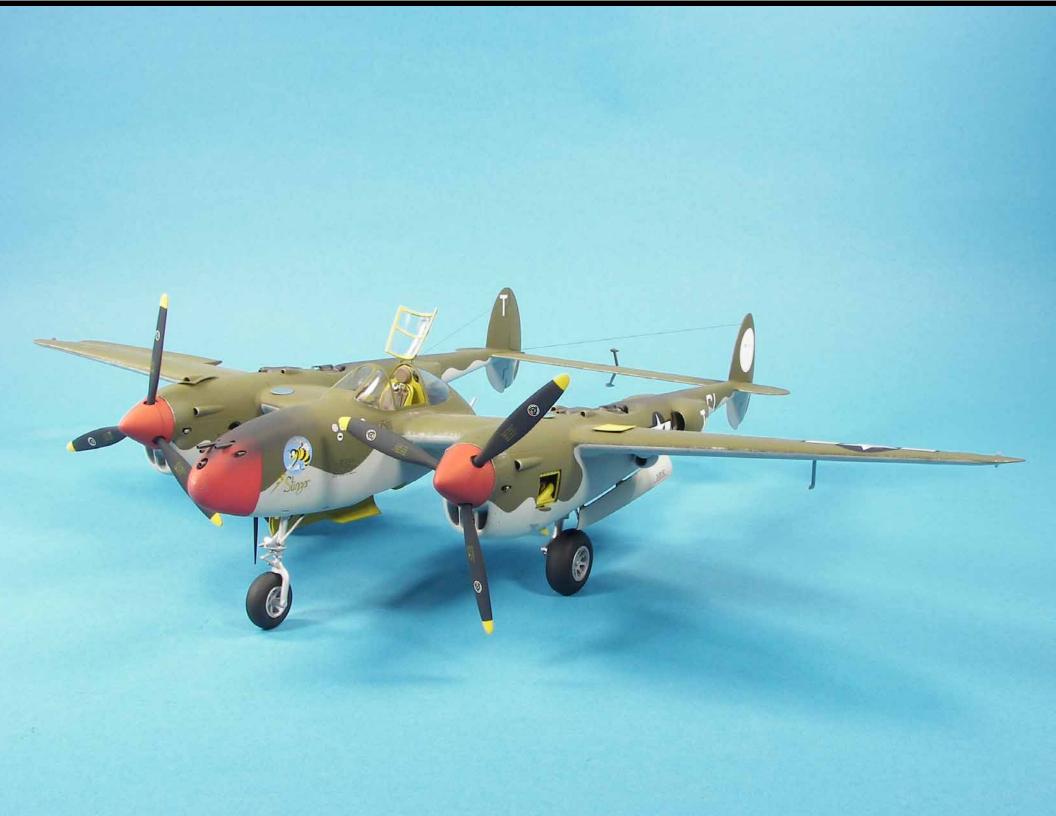

## KIT DESCRIPTION AND BUILDING NOTES

This kit was essentially built out of the box with an Eduard cockpit detail set added. I also back dated the kit from a P-38L to a P-38J. The seat belts are Eduard prepainted seat belts. The guns are plastic rod hollowed out. The propellers are from the Revell 1/32 scale P-38 kit. I removed some of the engine access panels on both engine housings to display some of the engines surface area. The model was painted with Testors model master enamel paints.