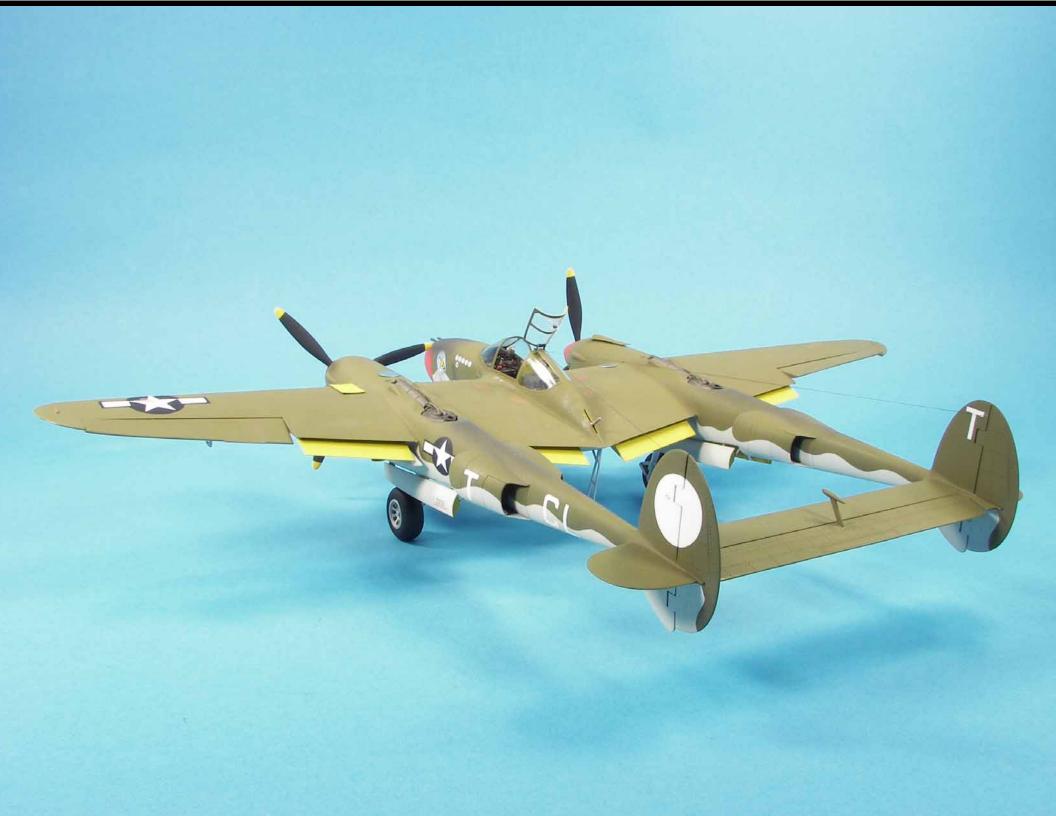

## KIT DESCRIPTION AND BUILDING NOTES

This kit was essentially built out of the box with an Eduard cockpit detail set added. I also back dated the kit from a P-38L to a P-38J. The seat belts are Eduard prepainted seat belts. The guns are plastic rod hollowed out. The propellers are from the Revell 1/32 scale P-38 kit. I removed some of the engine access panels on both engine housings to display some of the engines surface area. The model was painted with Testors model master enamel paints.