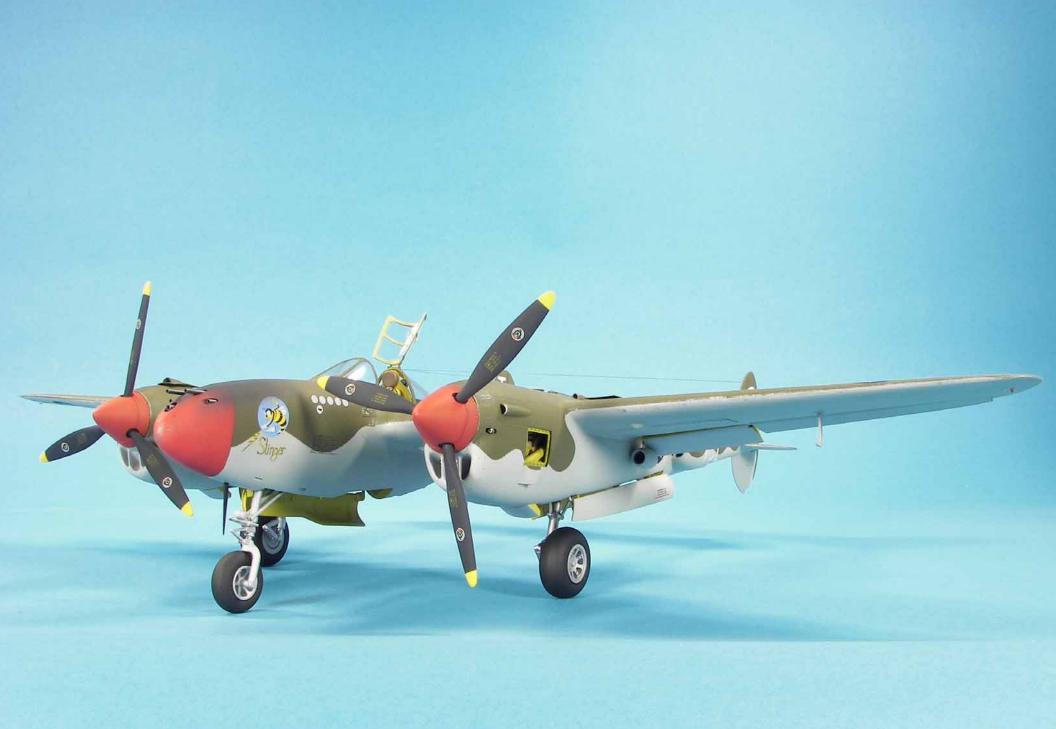

## KIT DESCRIPTION AND BUILDING NOTES

This kit was essentially built out of the box with an Eduard cockpit detail set added. I also back dated the kit from a P-38L to a P-38J. The seat belts are Eduard prepainted seat belts. The guns are plastic rod hollowed out. The propellers are from the Revell 1/32 scale P-38 kit. I removed some of the engine access panels on both engine housings to display some of the engines surface area. The model was painted with Testors model master enamel paints.