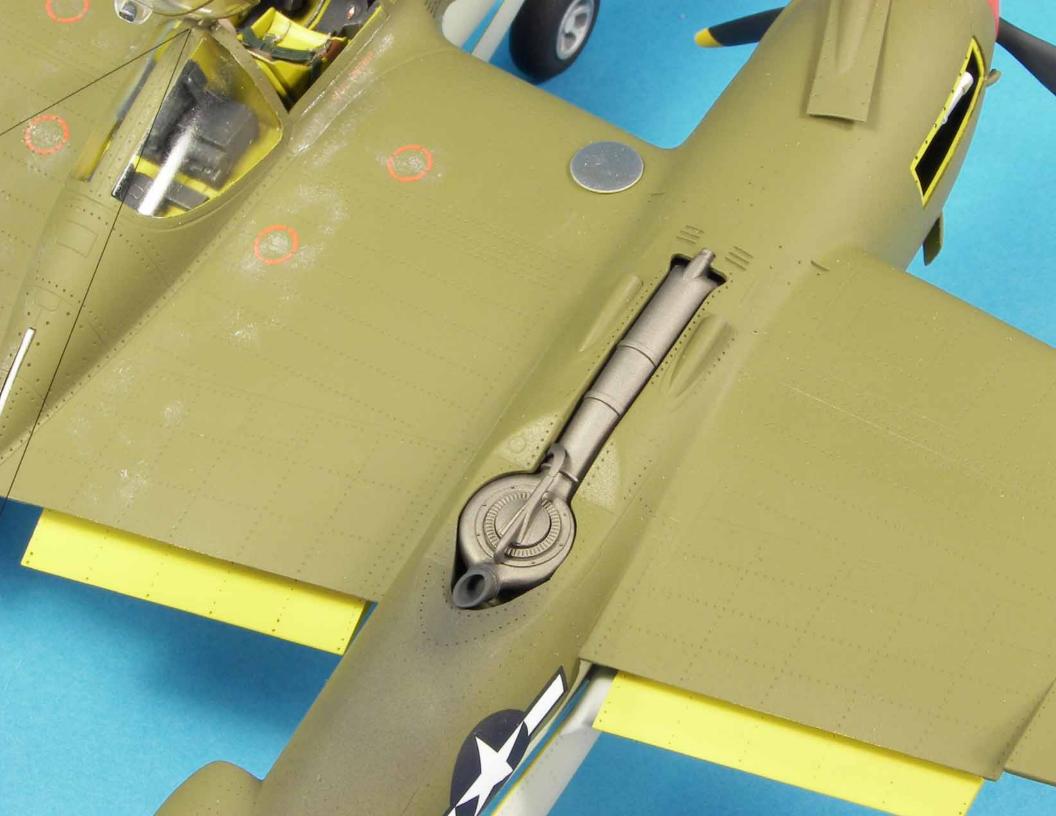

## KIT DESCRIPTION AND BUILDING NOTES

This kit was essentially built out of the box with an Eduard cockpit detail set added. I also back dated the kit from a P-38L to a P-38J. The seat belts are Eduard prepainted seat belts. The guns are plastic rod hollowed out. The propellers are from the Revell 1/32 scale P-38 kit. I removed some of the engine access panels on both engine housings to display some of the engines surface area. The model was painted with Testors model master enamel paints.