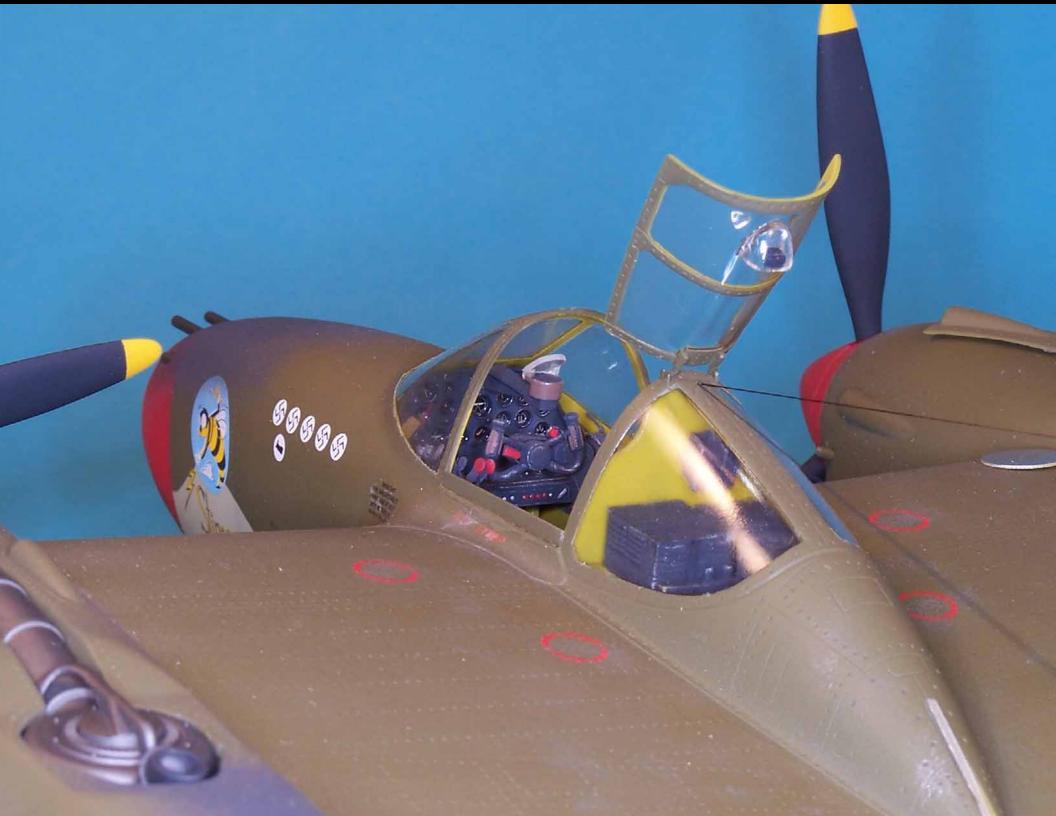

## KIT DESCRIPTION AND BUILDING NOTES

This kit was essentially built out of the box with an Eduard cockpit detail set added. I also back dated the kit from a P-38L to a P-38J. The seat belts are Eduard prepainted seat belts. The guns are plastic rod hollowed out. The propellers are from the Revell 1/32 scale P-38 kit. I removed some of the engine access panels on both engine housings to display some of the engines surface area. The model was painted with Testors model master enamel paints.