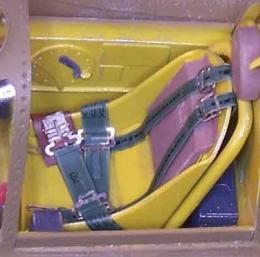

## KIT DESCRIPTION AND BUILDING NOTES

This kit was essentially built out of the box with an Eduard cockpit detail set added. I also back dated the kit from a P-38L to a P-38J. The seat belts are Eduard prepainted seat belts. The guns are plastic rod hollowed out. The propellers are from the Revell 1/32 scale P-38 kit. I removed some of the engine access panels on both engine housings to display some of the engines surface area. The model was painted with Testors model master enamel paints.