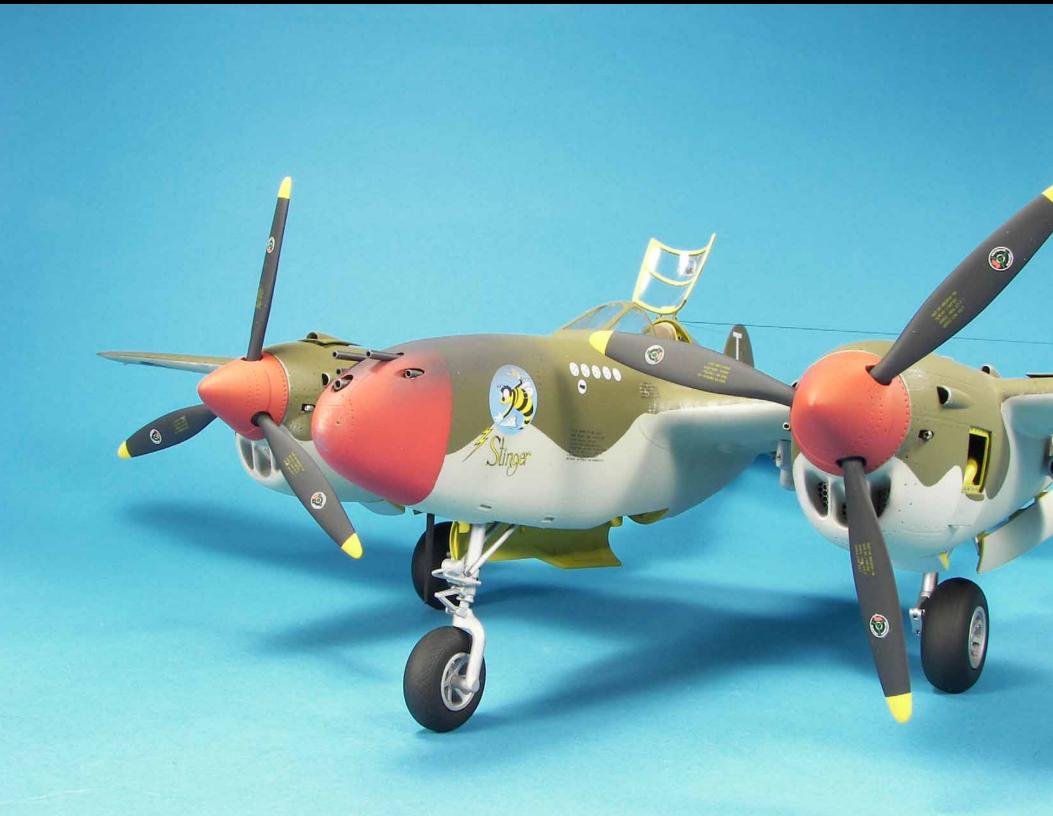

## 1/32 SCALE P-38J LIGHTNING MANUFACTURER : TRUMPETER MODEL BUILT BY : MIKE ASHEY

## KIT DESCRIPTION AND BUILDING NOTES

This kit was essentially built out of the box with an Eduard cockpit detail set added. I also back dated the kit from a P-38L to a P-38J. The seat belts are Eduard prepainted seat belts. The guns are plastic rod hollowed out. The propellers are from the Revell 1/32 scale P-38 kit. I removed some of the engine access panels on both engine housings to display some of the engines surface area. The model was painted with Testors model master enamel paints.