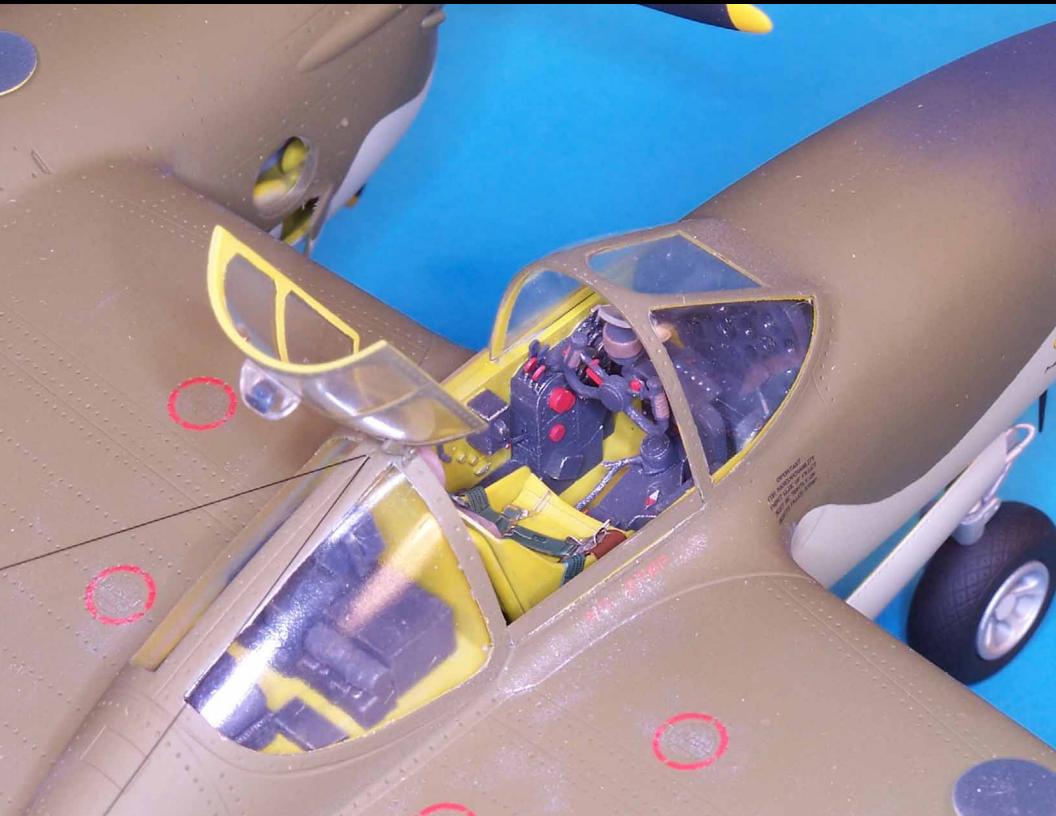

## KIT DESCRIPTION AND BUILDING NOTES

This kit was essentially built out of the box with an Eduard cockpit detail set added. I also back dated the kit from a P-38L to a P-38J. The seat belts are Eduard prepainted seat belts. The guns are plastic rod hollowed out. The propellers are from the Revell 1/32 scale P-38 kit. I removed some of the engine access panels on both engine housings to display some of the engines surface area. The model was painted with Testors model master enamel paints.