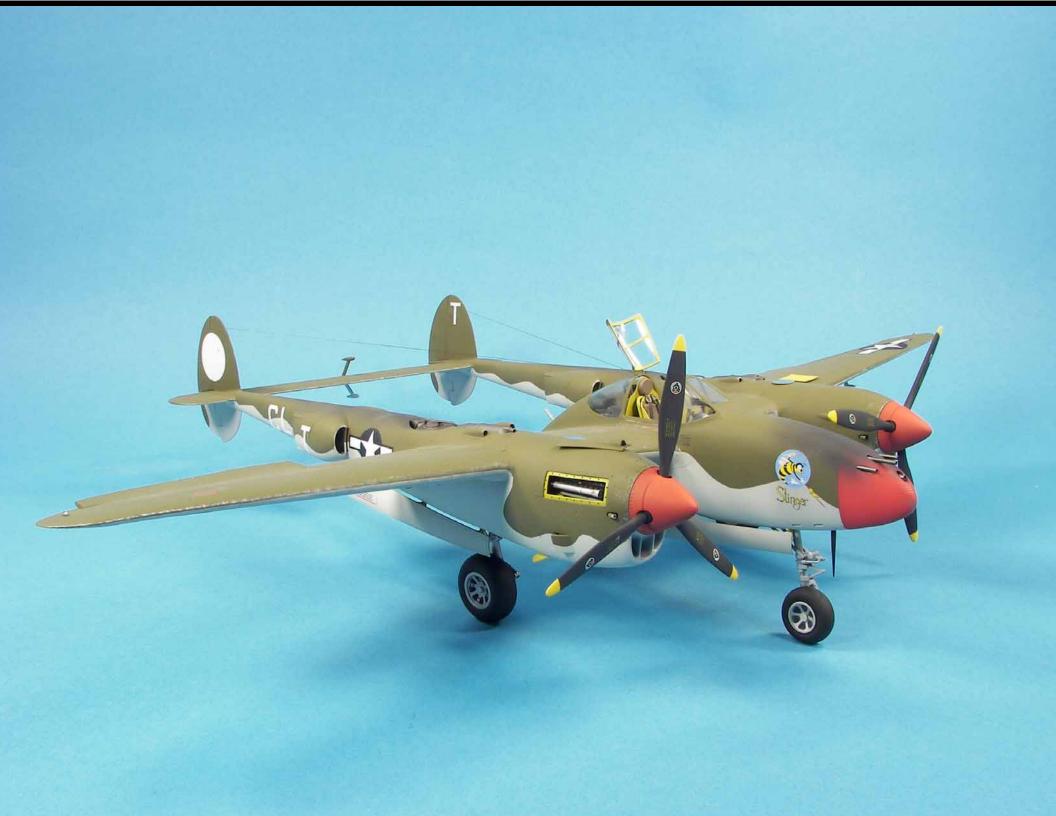

## KIT DESCRIPTION AND BUILDING NOTES

This kit was essentially built out of the box with an Eduard cockpit detail set added. I also back dated the kit from a P-38L to a P-38J. The seat belts are Eduard prepainted seat belts. The guns are plastic rod hollowed out. The propellers are from the Revell 1/32 scale P-38 kit. I removed some of the engine access panels on both engine housings to display some of the engines surface area. The model was painted with Testors model master enamel paints.