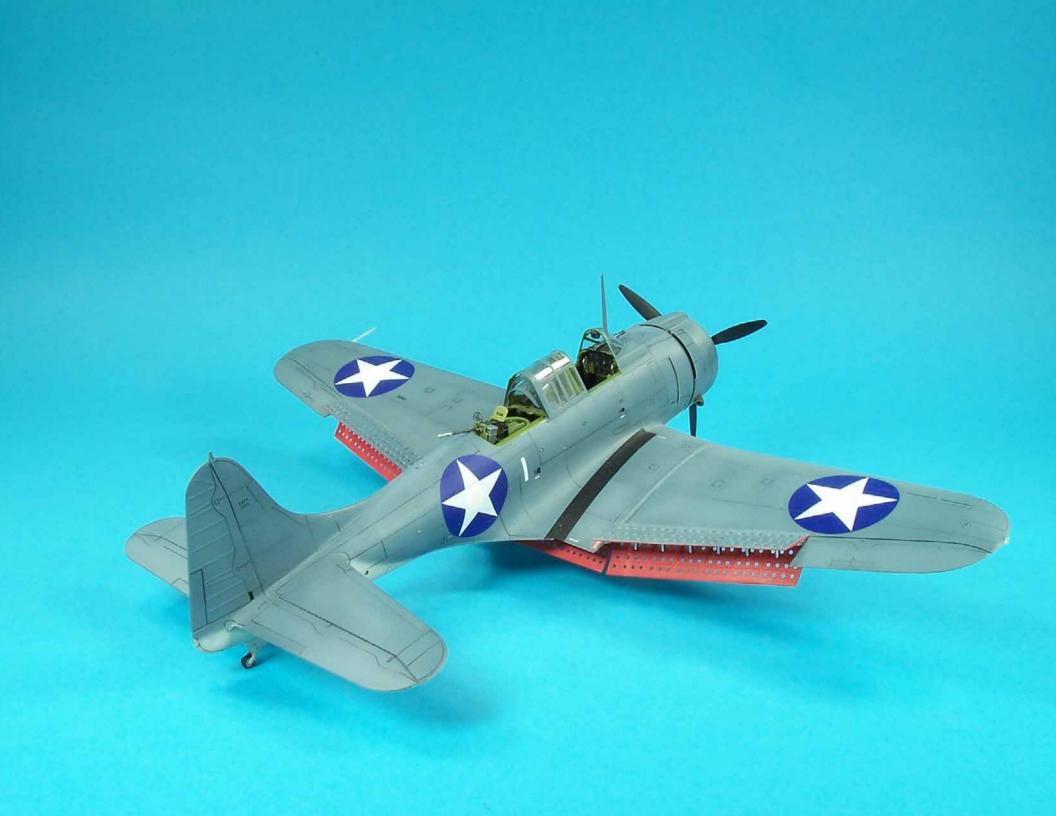

## 1/32 SCALE SBD-2 DAUNTLESS MANUFACTURER : TRUMPETER MODEL BUILT BY : SCOTT WELLER

## KIT DESCRIPTION AND BUILDING NOTES

This model was built out of the box. The model has some minor fit challenges with the wing/fuselage and tail/fuselage connection points. The fuselage halves which wrap around the area behind the engine firewall and the cowling also had some minor fit challenges. The level of detail in the cockpit is outstanding and everything fits together perfectly. The engine also has great detail as well and the landing gear. The model was painted in early World War II colors with Testors model master enamel paints.