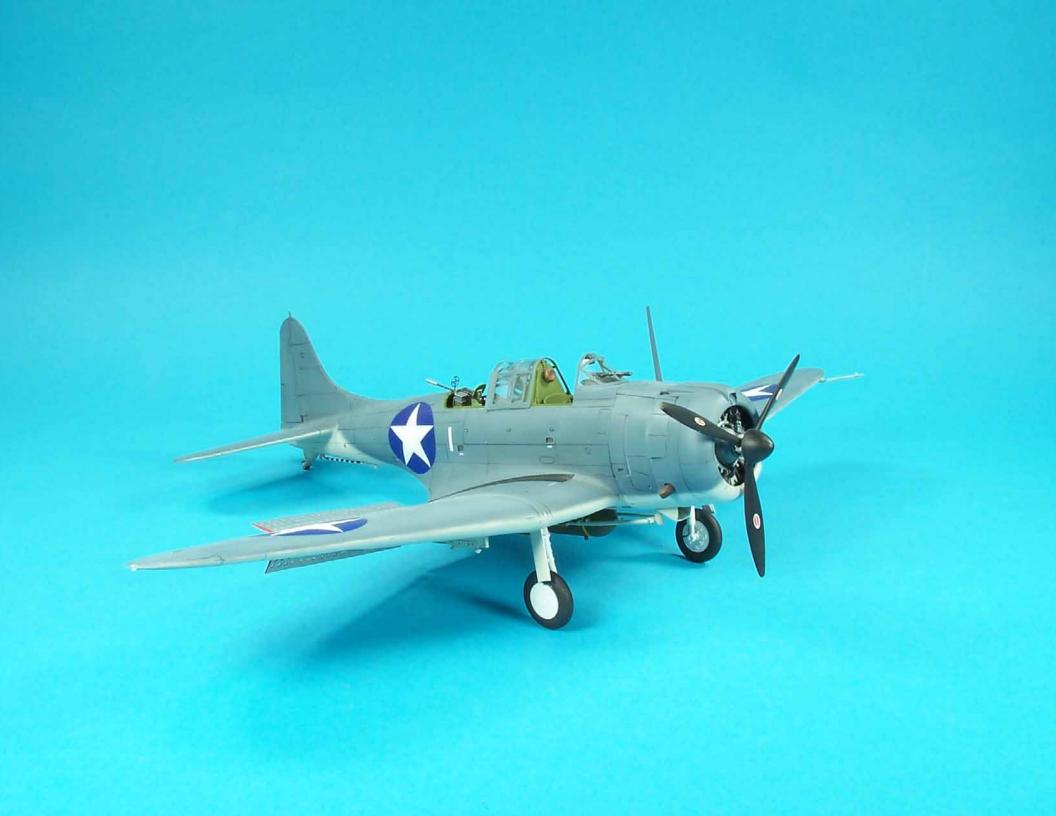

## 1/32 SCALE SBD-2 DAUNTLESS MANUFACTURER : TRUMPETER MODEL BUILT BY : SCOTT WELLER

## KIT DESCRIPTION AND BUILDING NOTES

This model was built out of the box. The model has some minor fit challenges with the wing/fuselage and tail/fuselage connection points. The fuselage halves which wrap around the area behind the engine firewall and the cowling also had some minor fit challenges. The level of detail in the cockpit is outstanding and everything fits together perfectly. The engine also has great detail as well and the landing gear. The model was painted in early World War II colors with Testors model master enamel paints.