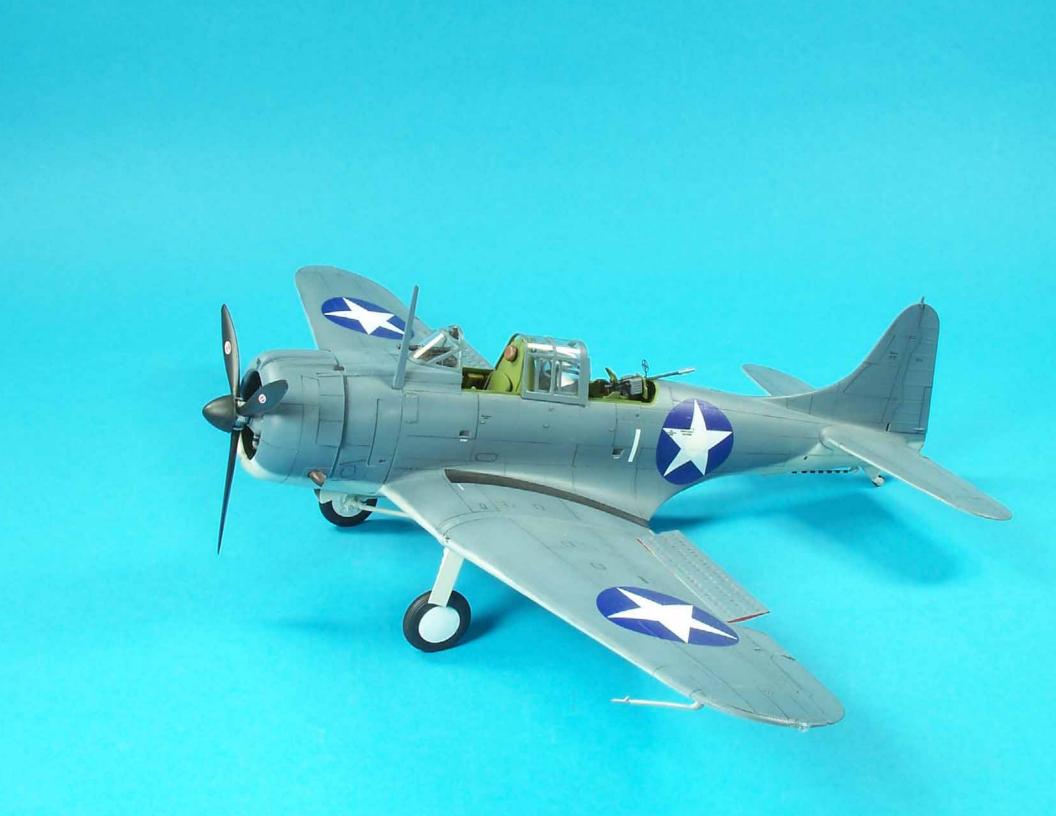

## 1/32 SCALE SBD-2 DAUNTLESS MANUFACTURER : TRUMPETER MODEL BUILT BY : SCOTT WELLER

## KIT DESCRIPTION AND BUILDING NOTES

This model was built out of the box. The model has some minor fit challenges with the wing/fuselage and tail/fuselage connection points. The fuselage halves which wrap around the area behind the engine firewall and the cowling also had some minor fit challenges. The level of detail in the cockpit is outstanding and everything fits together perfectly. The engine also has great detail as well and the landing gear. The model was painted in early World War II colors with Testors model master enamel paints.