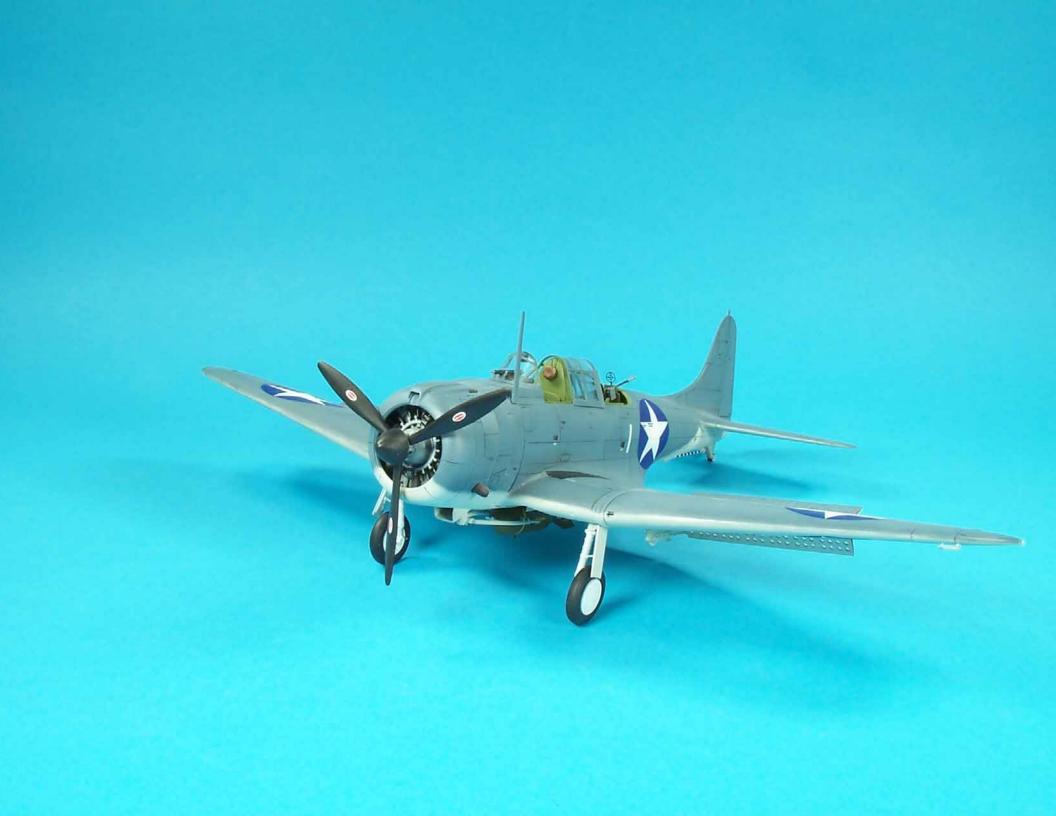

## 1/32 SCALE SBD-2 DAUNTLESS MANUFACTURER : TRUMPETER MODEL BUILT BY : SCOTT WELLER

## KIT DESCRIPTION AND BUILDING NOTES

This model was built out of the box. The model has some minor fit challenges with the wing/fuselage and tail/fuselage connection points. The fuselage halves which wrap around the area behind the engine firewall and the cowling also had some minor fit challenges. The level of detail in the cockpit is outstanding and everything fits together perfectly. The engine also has great detail as well and the landing gear. The model was painted in early World War II colors with Testors model master enamel paints.