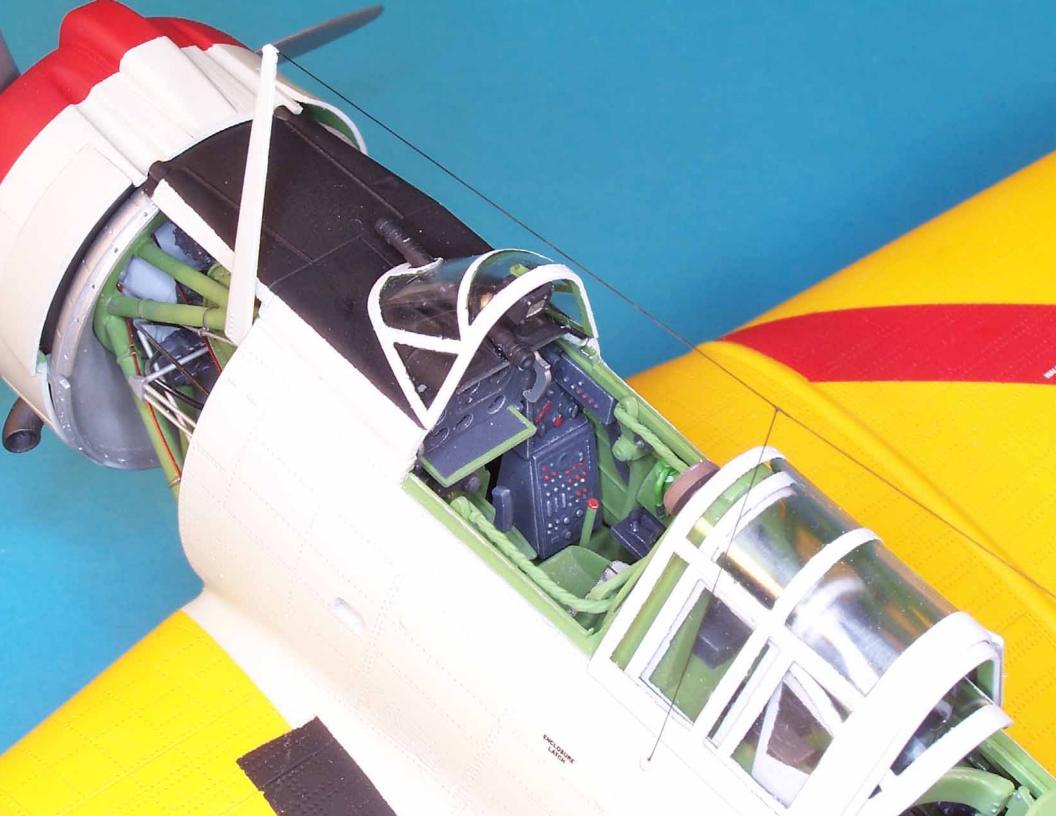

## KIT DESCRIPTION AND BUILDING NOTES

This model was built out of the box. The only extra detail that was added was Eduard's prepainted seat belts. The model has some minor fit challenges with the wing/fuselage and tail/fuselage connection points. The fuselage halves which wrap around the area behind the engine firewall and the cowling also had some minor fit challenges. The level of detail in the cockpit is outstanding and everything fits together perfectly. I included a picture of the cockpit just prior to closing up the fuselage to show you this high level of detail. The engine also has great detail as well and the landing gear. I wired and plumbed the area behind the engine firewall. The model was painted in pre-war colors with Testors model master enamel paints. The kits decals responded well to decal setting solution, although as with all my decal applications, I cut as much of the clear carrier film off as possible to minimize the risk of the silvering effect.