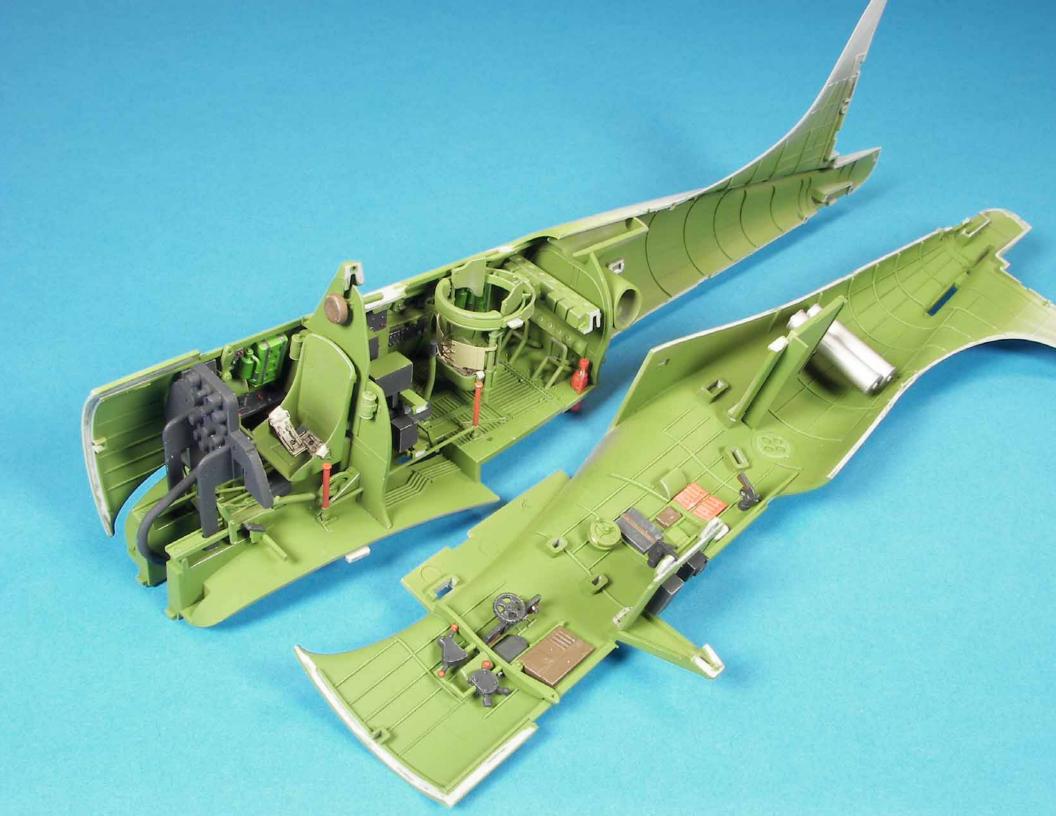

## KIT DESCRIPTION AND BUILDING NOTES

This model was built out of the box. The only extra detail that was added was Eduard's prepainted seat belts. The model has some minor fit challenges with the wing/fuselage and tail/fuselage connection points. The fuselage halves which wrap around the area behind the engine firewall and the cowling also had some minor fit challenges. The level of detail in the cockpit is outstanding and everything fits together perfectly. I included a picture of the cockpit just prior to closing up the fuselage to show you this high level of detail. The engine also has great detail as well and the landing gear. I wired and plumbed the area behind the engine firewall. The model was painted in pre-war colors with Testors model master enamel paints. The kits decals responded well to decal setting solution, although as with all my decal applications, I cut as much of the clear carrier film off as possible to minimize the risk of the silvering effect.