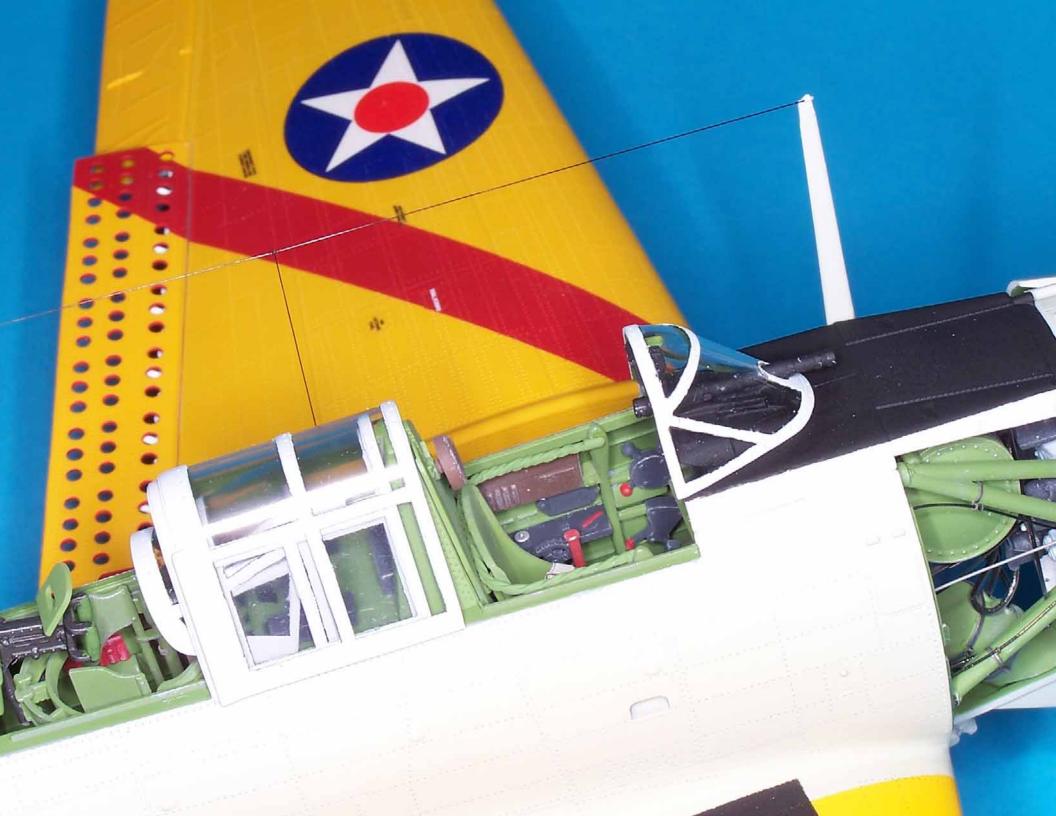

## KIT DESCRIPTION AND BUILDING NOTES

This model was built out of the box. The only extra detail that was added was Eduard's prepainted seat belts. The model has some minor fit challenges with the wing/fuselage and tail/fuselage connection points. The fuselage halves which wrap around the area behind the engine firewall and the cowling also had some minor fit challenges. The level of detail in the cockpit is outstanding and everything fits together perfectly. I included a picture of the cockpit just prior to closing up the fuselage to show you this high level of detail. The engine also has great detail as well and the landing gear. I wired and plumbed the area behind the engine firewall. The model was painted in pre-war colors with Testors model master enamel paints. The kits decals responded well to decal setting solution, although as with all my decal applications, I cut as much of the clear carrier film off as possible to minimize the risk of the silvering effect.