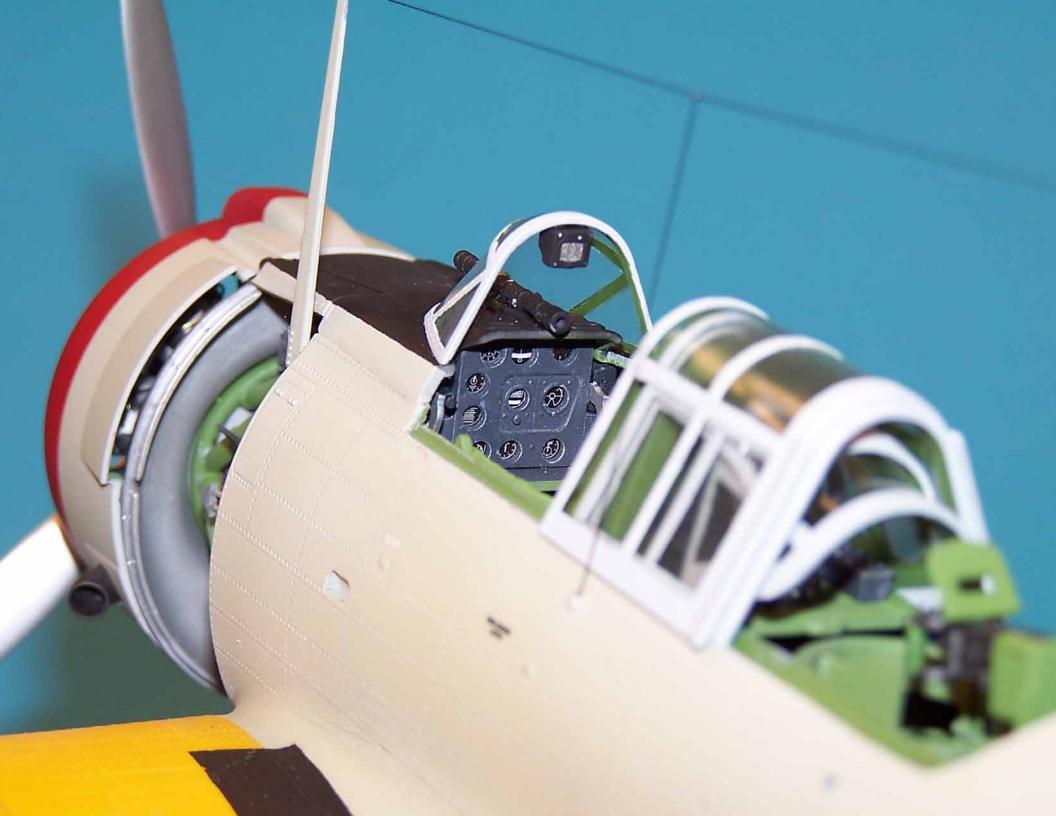

## KIT DESCRIPTION AND BUILDING NOTES

This model was built out of the box. The only extra detail that was added was Eduard's prepainted seat belts. The model has some minor fit challenges with the wing/fuselage and tail/fuselage connection points. The fuselage halves which wrap around the area behind the engine firewall and the cowling also had some minor fit challenges. The level of detail in the cockpit is outstanding and everything fits together perfectly. I included a picture of the cockpit just prior to closing up the fuselage to show you this high level of detail. The engine also has great detail as well and the landing gear. I wired and plumbed the area behind the engine firewall. The model was painted in pre-war colors with Testors model master enamel paints. The kits decals responded well to decal setting solution, although as with all my decal applications, I cut as much of the clear carrier film off as possible to minimize the risk of the silvering effect.