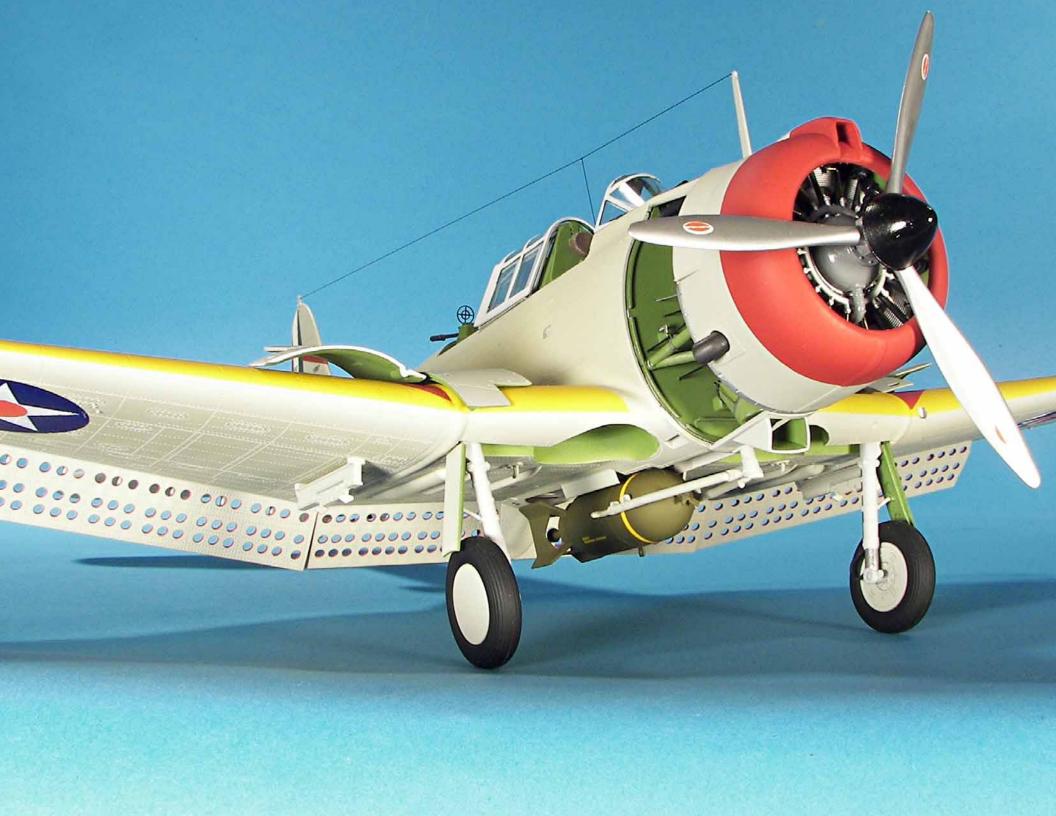

## KIT DESCRIPTION AND BUILDING NOTES

This model was built out of the box. The only extra detail that was added was Eduard's prepainted seat belts. The model has some minor fit challenges with the wing/fuselage and tail/fuselage connection points. The fuselage halves which wrap around the area behind the engine firewall and the cowling also had some minor fit challenges. The level of detail in the cockpit is outstanding and everything fits together perfectly. I included a picture of the cockpit just prior to closing up the fuselage to show you this high level of detail. The engine also has great detail as well and the landing gear. I wired and plumbed the area behind the engine firewall. The model was painted in pre-war colors with Testors model master enamel paints. The kits decals responded well to decal setting solution, although as with all my decal applications, I cut as much of the clear carrier film off as possible to minimize the risk of the silvering effect.