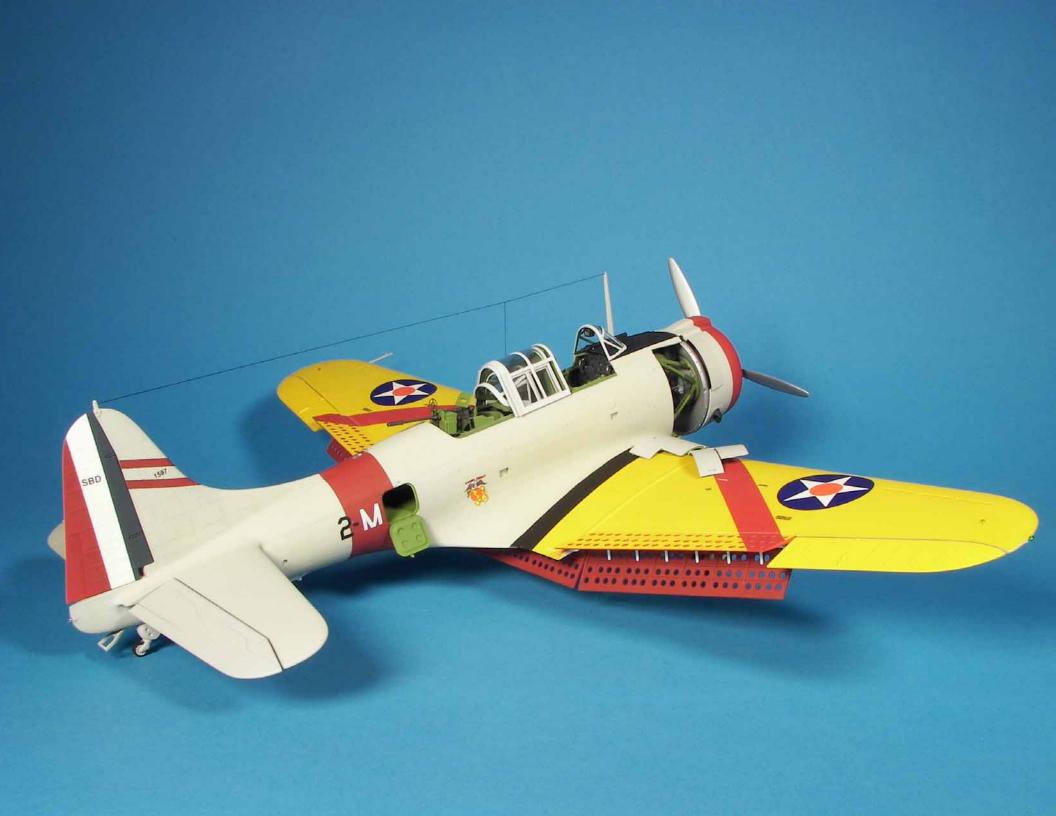

## KIT DESCRIPTION AND BUILDING NOTES

This model was built out of the box. The only extra detail that was added was Eduard's prepainted seat belts. The model has some minor fit challenges with the wing/fuselage and tail/fuselage connection points. The fuselage halves which wrap around the area behind the engine firewall and the cowling also had some minor fit challenges. The level of detail in the cockpit is outstanding and everything fits together perfectly. I included a picture of the cockpit just prior to closing up the fuselage to show you this high level of detail. The engine also has great detail as well and the landing gear. I wired and plumbed the area behind the engine firewall. The model was painted in pre-war colors with Testors model master enamel paints. The kits decals responded well to decal setting solution, although as with all my decal applications, I cut as much of the clear carrier film off as possible to minimize the risk of the silvering effect.