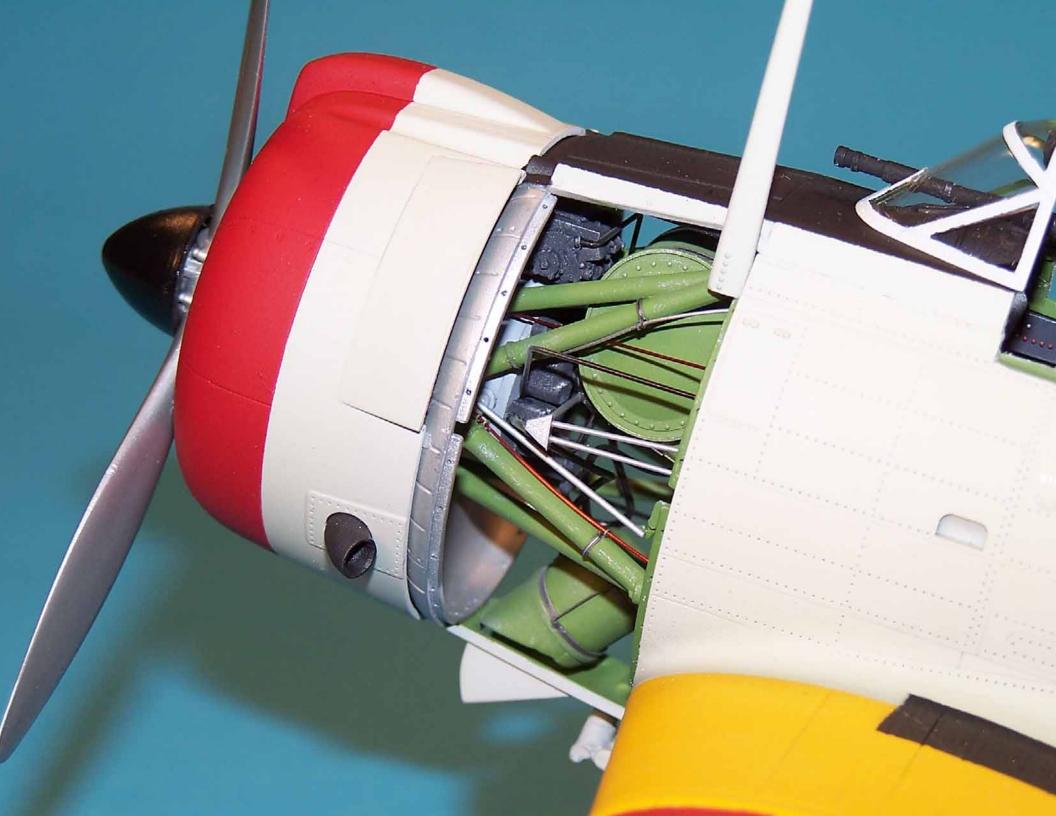

## KIT DESCRIPTION AND BUILDING NOTES

This model was built out of the box. The only extra detail that was added was Eduard's prepainted seat belts. The model has some minor fit challenges with the wing/fuselage and tail/fuselage connection points. The fuselage halves which wrap around the area behind the engine firewall and the cowling also had some minor fit challenges. The level of detail in the cockpit is outstanding and everything fits together perfectly. I included a picture of the cockpit just prior to closing up the fuselage to show you this high level of detail. The engine also has great detail as well and the landing gear. I wired and plumbed the area behind the engine firewall. The model was painted in pre-war colors with Testors model master enamel paints. The kits decals responded well to decal setting solution, although as with all my decal applications, I cut as much of the clear carrier film off as possible to minimize the risk of the silvering effect.