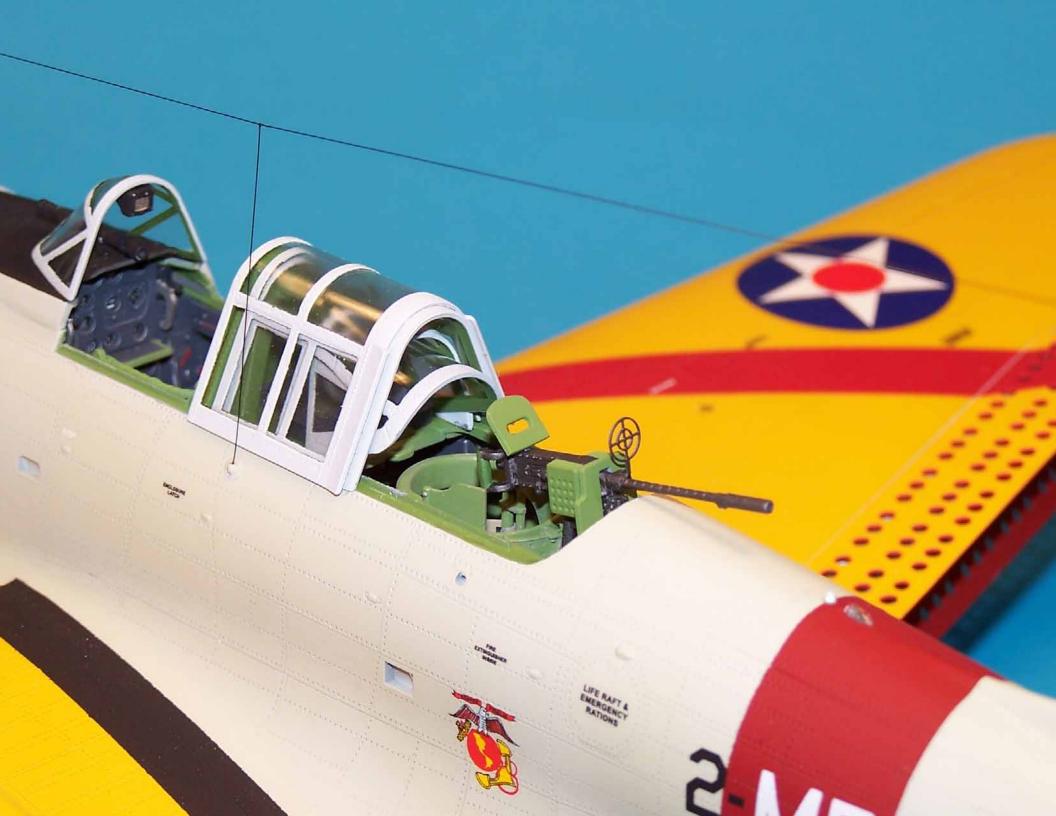

## KIT DESCRIPTION AND BUILDING NOTES

This model was built out of the box. The only extra detail that was added was Eduard's prepainted seat belts. The model has some minor fit challenges with the wing/fuselage and tail/fuselage connection points. The fuselage halves which wrap around the area behind the engine firewall and the cowling also had some minor fit challenges. The level of detail in the cockpit is outstanding and everything fits together perfectly. I included a picture of the cockpit just prior to closing up the fuselage to show you this high level of detail. The engine also has great detail as well and the landing gear. I wired and plumbed the area behind the engine firewall. The model was painted in pre-war colors with Testors model master enamel paints. The kits decals responded well to decal setting solution, although as with all my decal applications, I cut as much of the clear carrier film off as possible to minimize the risk of the silvering effect.