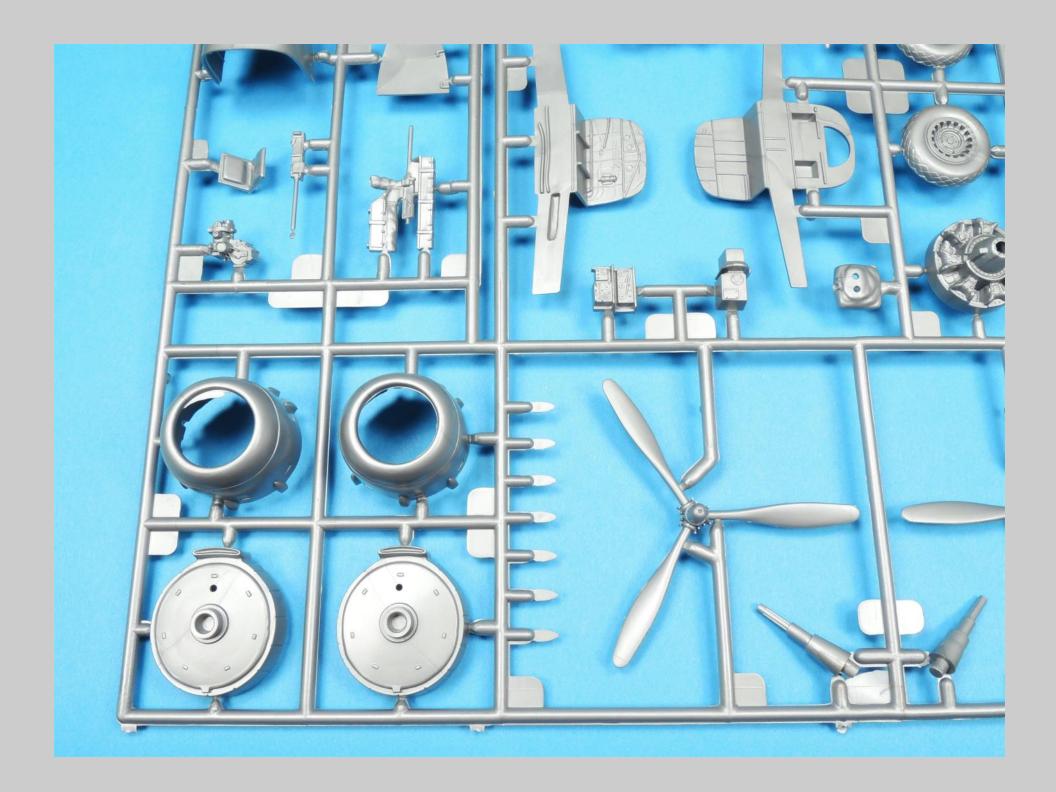

This is the Monogram-Revell 1/48 scale B-25H/J series tape up review.

All the parts for this kit series have been scanned so that you can see the level of detail Monogram incorporated into the B-25H/J series. Revell has reissued this kit series with new decals and updated instructions. There are no notes associated with each picture.