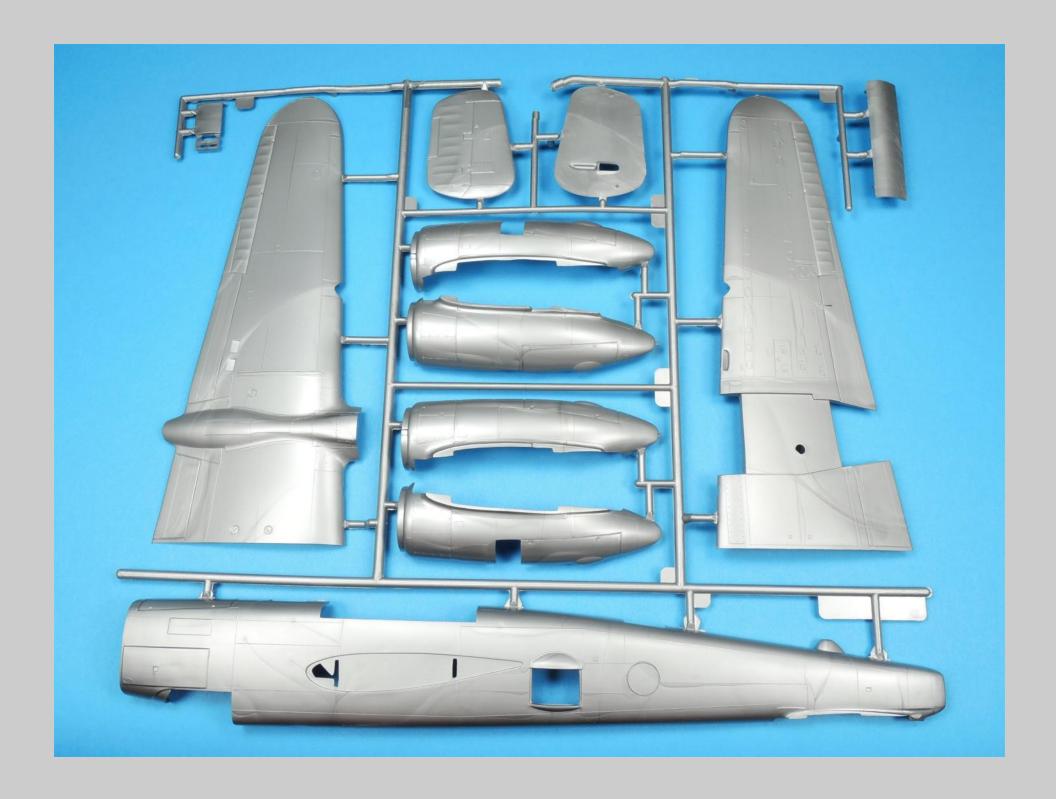

This is the Monogram-Revell 1/48 scale B-25H/J series tape up review.

All the parts for this kit series have been scanned so that you can see the level of detail Monogram incorporated into the B-25H/J series. Revell has reissued this kit series with new decals and updated instructions. There are no notes associated with each picture.