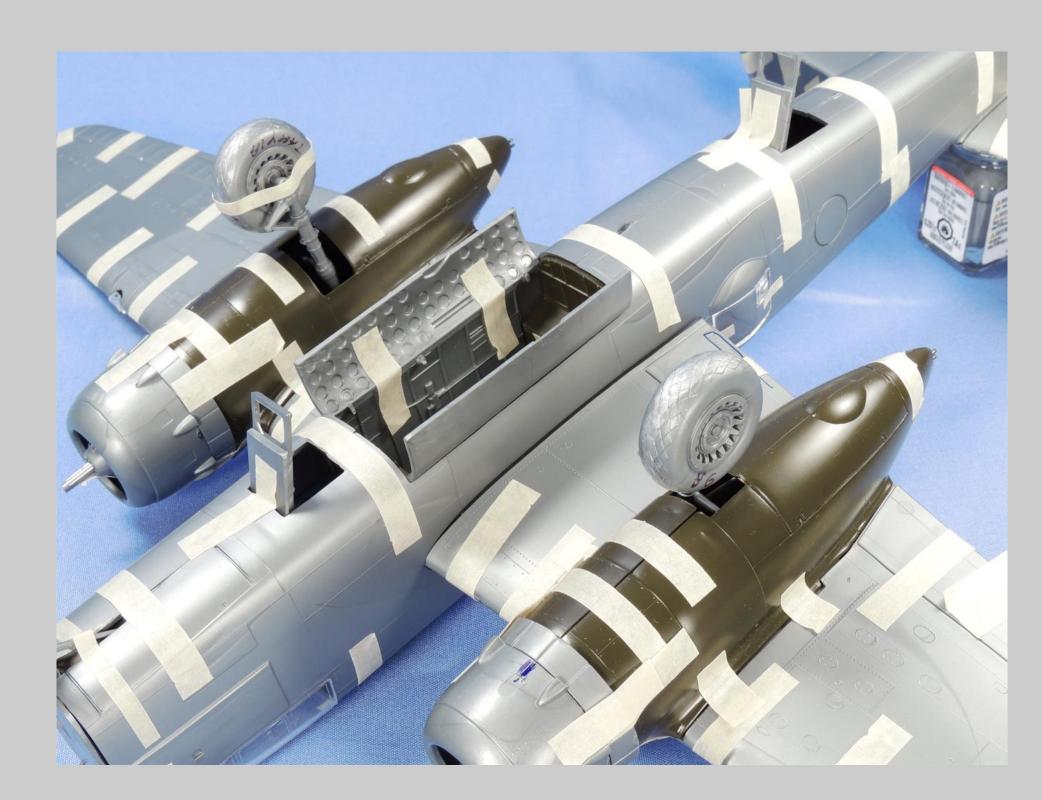

This is the Monogram-Revell 1/48 scale B-25H/J series tape up review.

All the parts for this kit series have been scanned so that you can see the level of detail Monogram incorporated into the B-25H/J series. Revell has reissued this kit series with new decals and updated instructions. There are no notes associated with each picture.