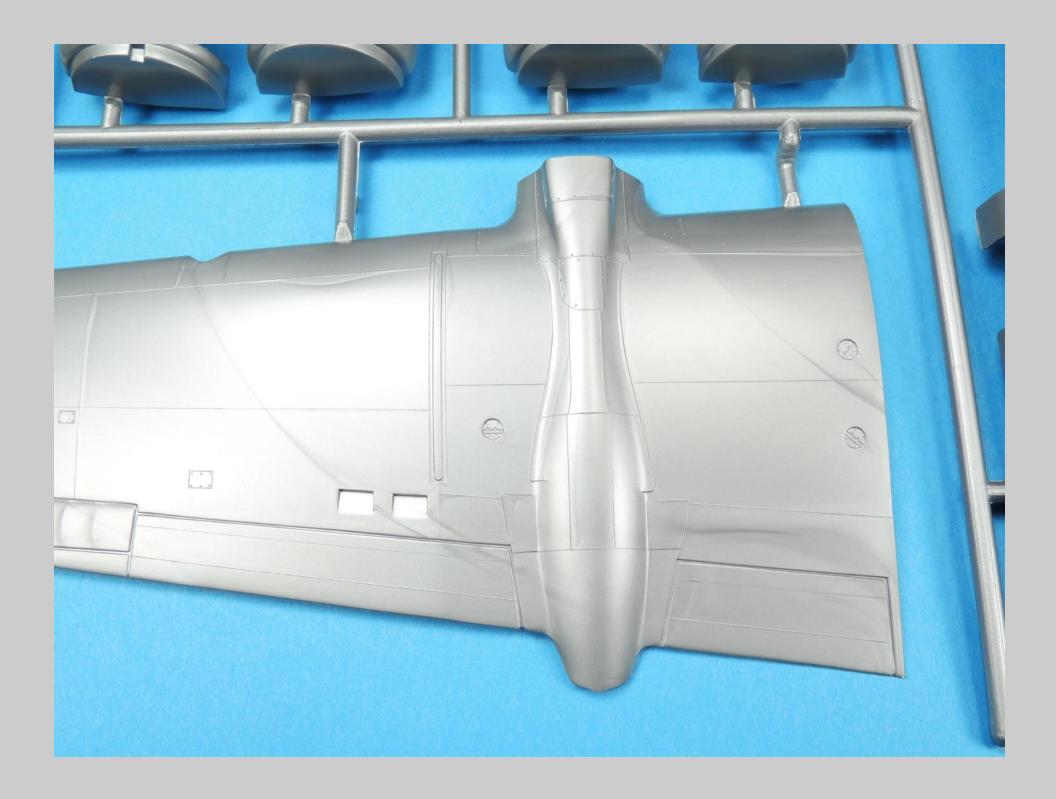

This is the Monogram-Revell 1/48 scale B-25H/J series tape up review.

All the parts for this kit series have been scanned so that you can see the level of detail Monogram incorporated into the B-25H/J series. Revell has reissued this kit series with new decals and updated instructions. There are no notes associated with each picture.