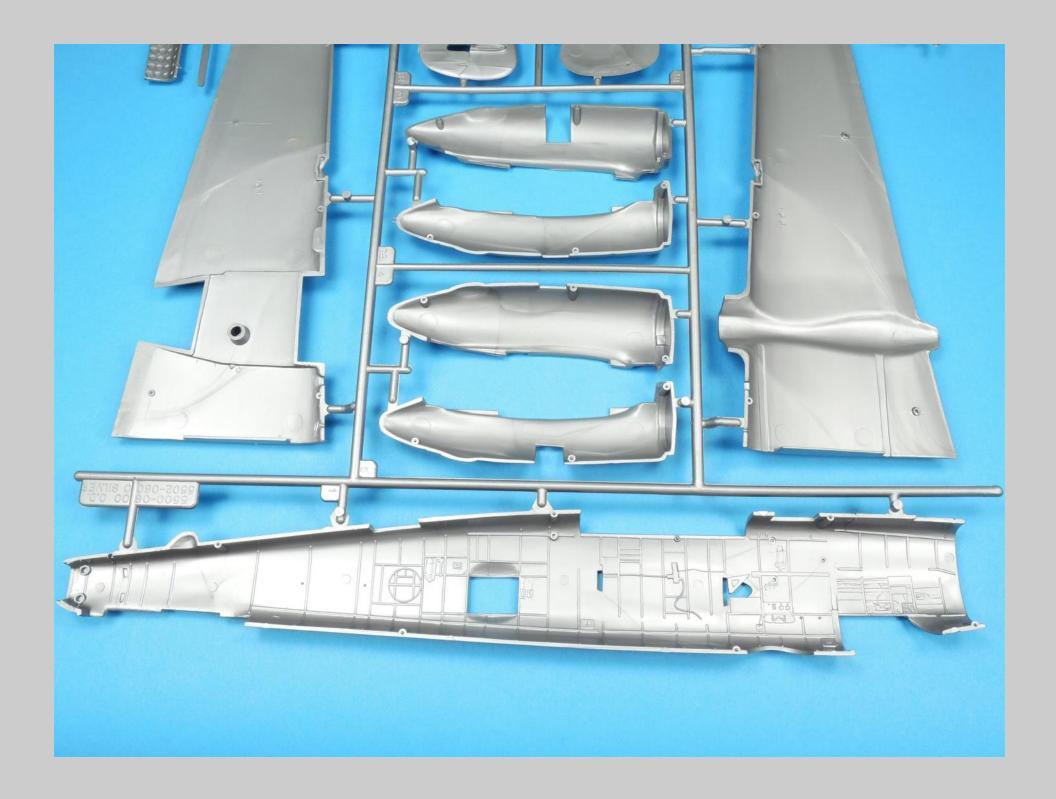

This is the Monogram-Revell 1/48 scale B-25H/J series tape up review.

All the parts for this kit series have been scanned so that you can see the level of detail Monogram incorporated into the B-25H/J series. Revell has reissued this kit series with new decals and updated instructions. There are no notes associated with each picture.