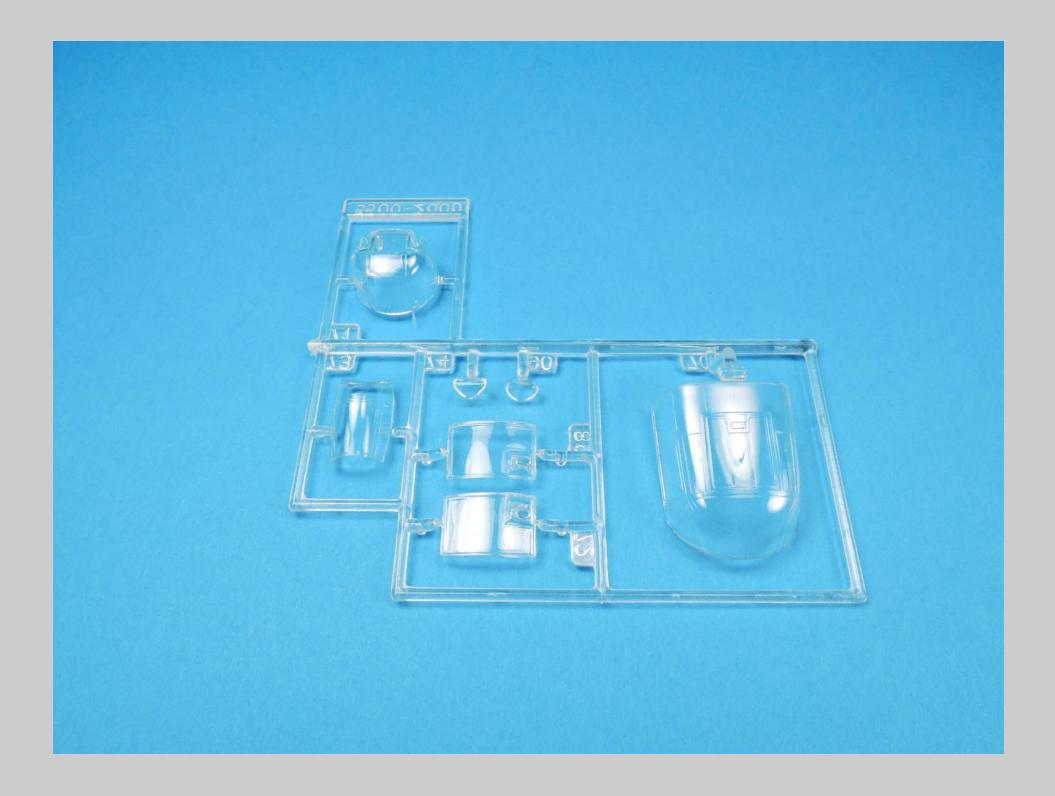

This is the Monogram-Revell 1/48 scale B-25H/J series tape up review.

All the parts for this kit series have been scanned so that you can see the level of detail Monogram incorporated into the B-25H/J series. Revell has reissued this kit series with new decals and updated instructions. There are no notes associated with each picture.