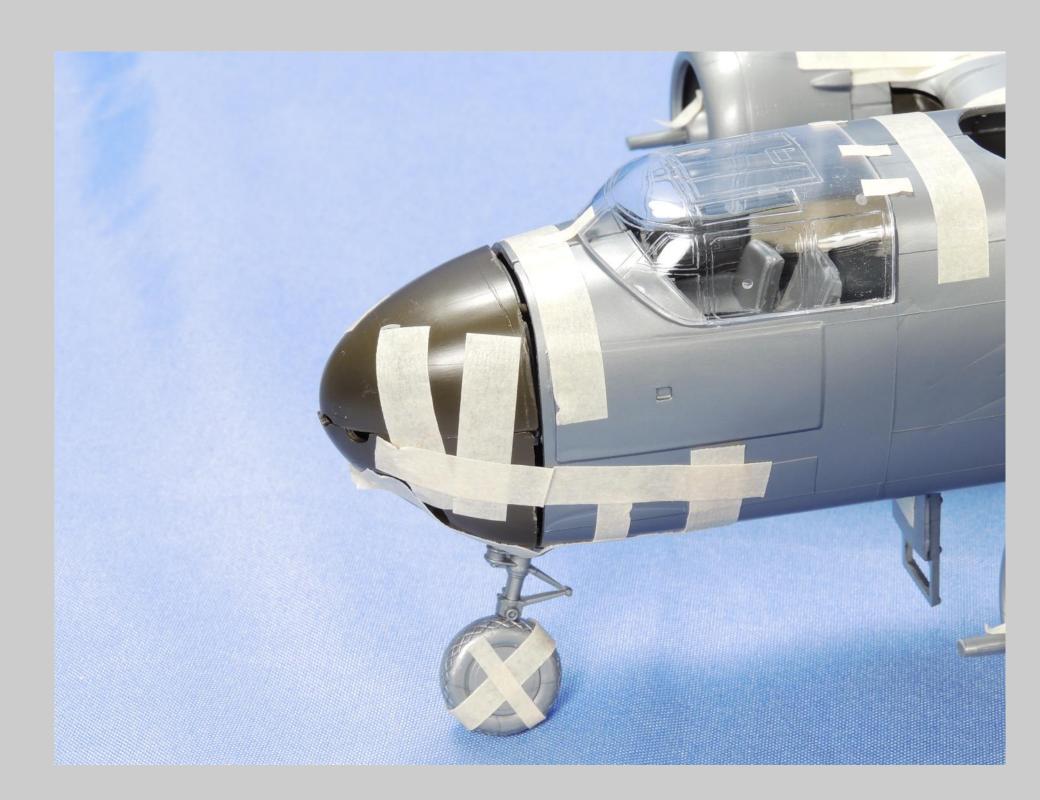

This is the Monogram-Revell 1/48 scale B-25H/J series tape up review.

All the parts for this kit series have been scanned so that you can see the level of detail Monogram incorporated into the B-25H/J series. Revell has reissued this kit series with new decals and updated instructions. There are no notes associated with each picture.