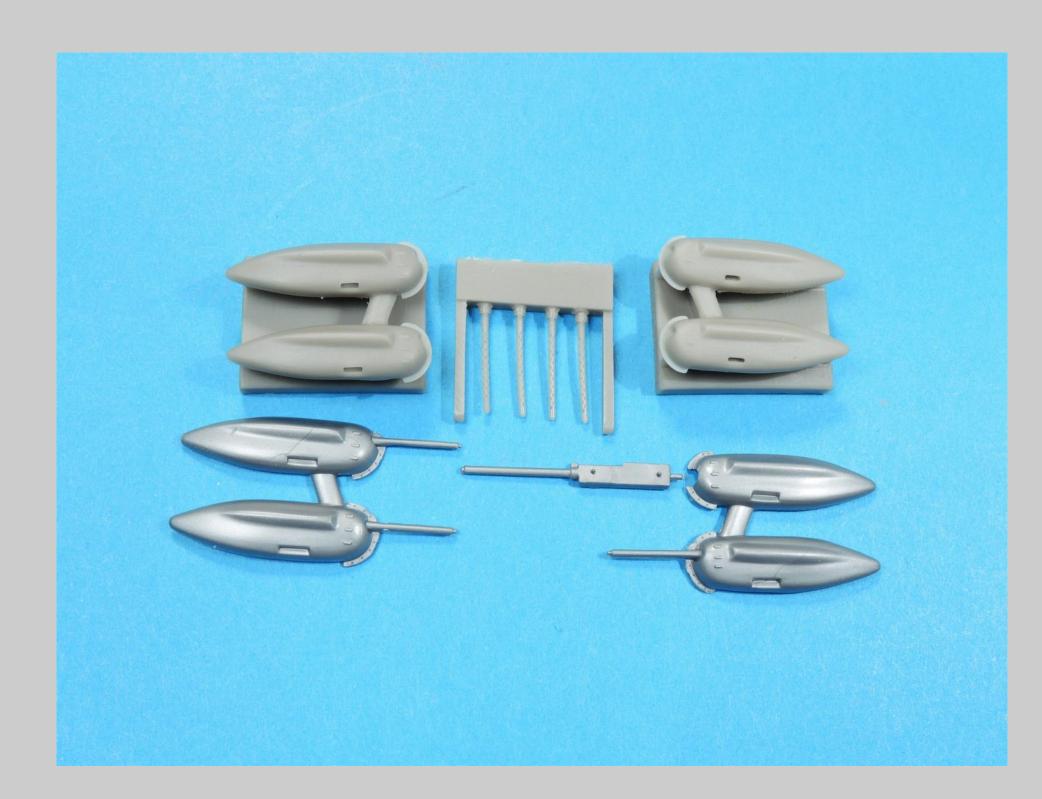

This is the Monogram-Revell 1/48 scale B-25H/J series tape up review.

All the parts for this kit series have been scanned so that you can see the level of detail Monogram incorporated into the B-25H/J series. Revell has reissued this kit series with new decals and updated instructions. There are no notes associated with each picture.