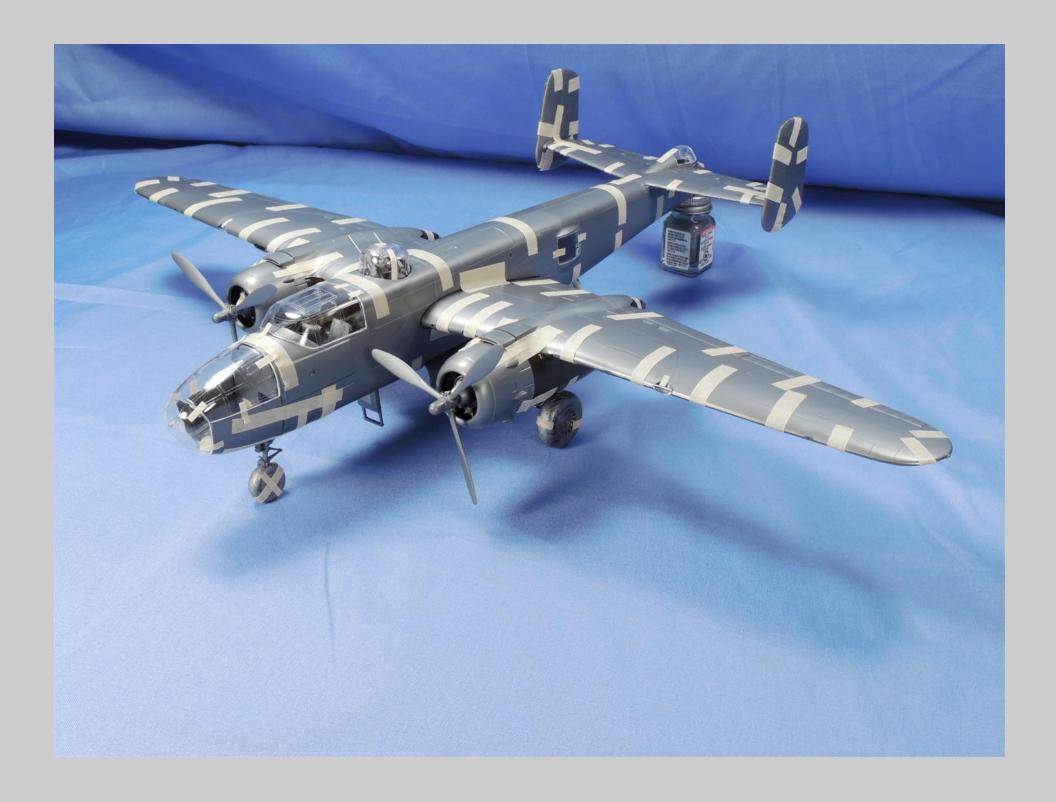

This is the Monogram-Revell 1/48 scale B-25H/J series tape up review.

All the parts for this kit series have been scanned so that you can see the level of detail Monogram incorporated into the B-25H/J series. Revell has reissued this kit series with new decals and updated instructions. There are no notes associated with each picture.