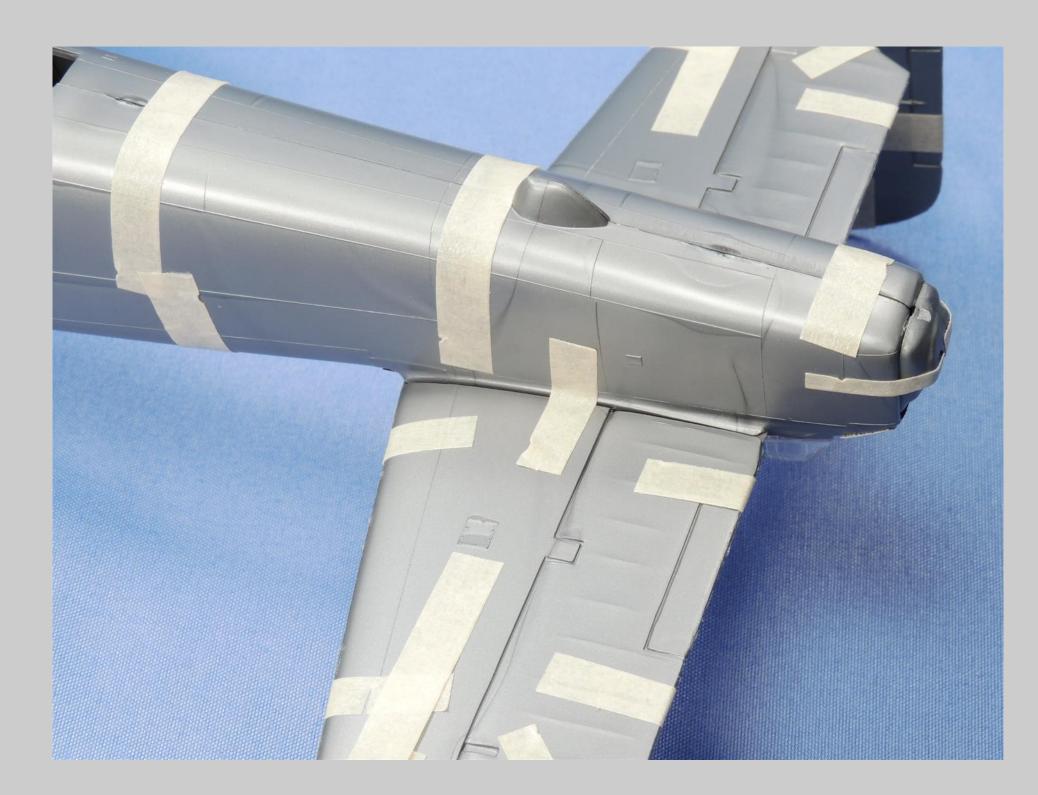

This is the Monogram-Revell 1/48 scale B-25H/J series tape up review.

All the parts for this kit series have been scanned so that you can see the level of detail Monogram incorporated into the B-25H/J series. Revell has reissued this kit series with new decals and updated instructions. There are no notes associated with each picture.