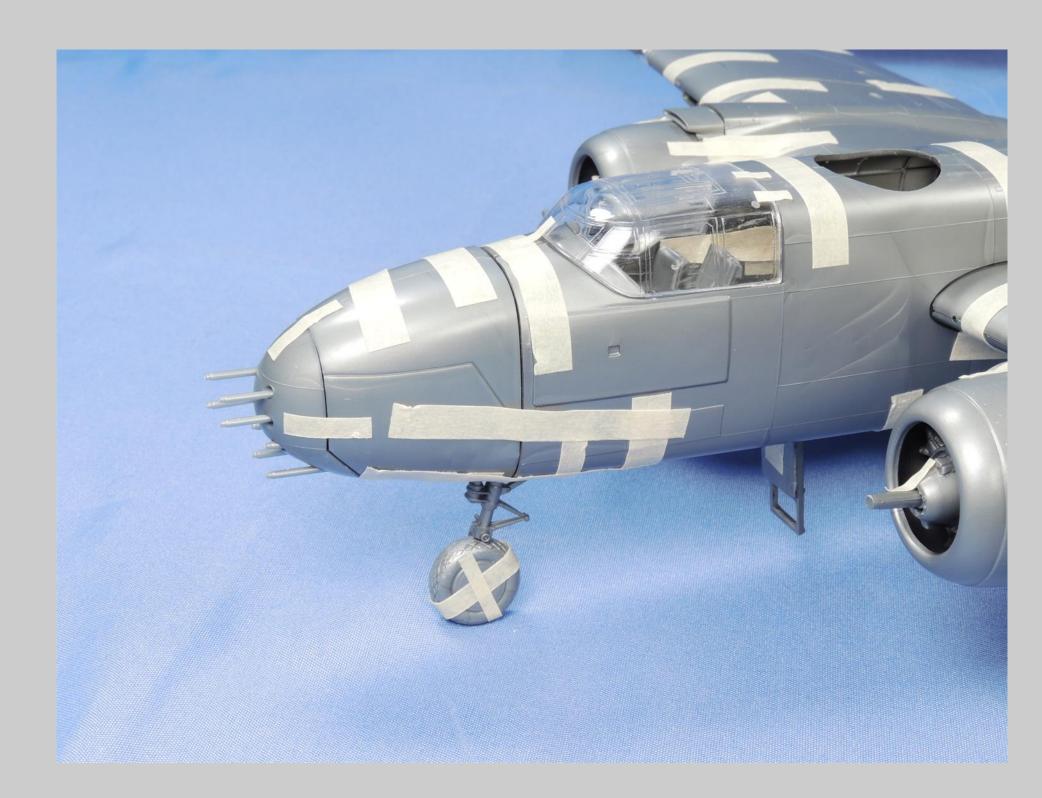

This is the Monogram-Revell 1/48 scale B-25H/J series tape up review.

All the parts for this kit series have been scanned so that you can see the level of detail Monogram incorporated into the B-25H/J series. Revell has reissued this kit series with new decals and updated instructions. There are no notes associated with each picture.