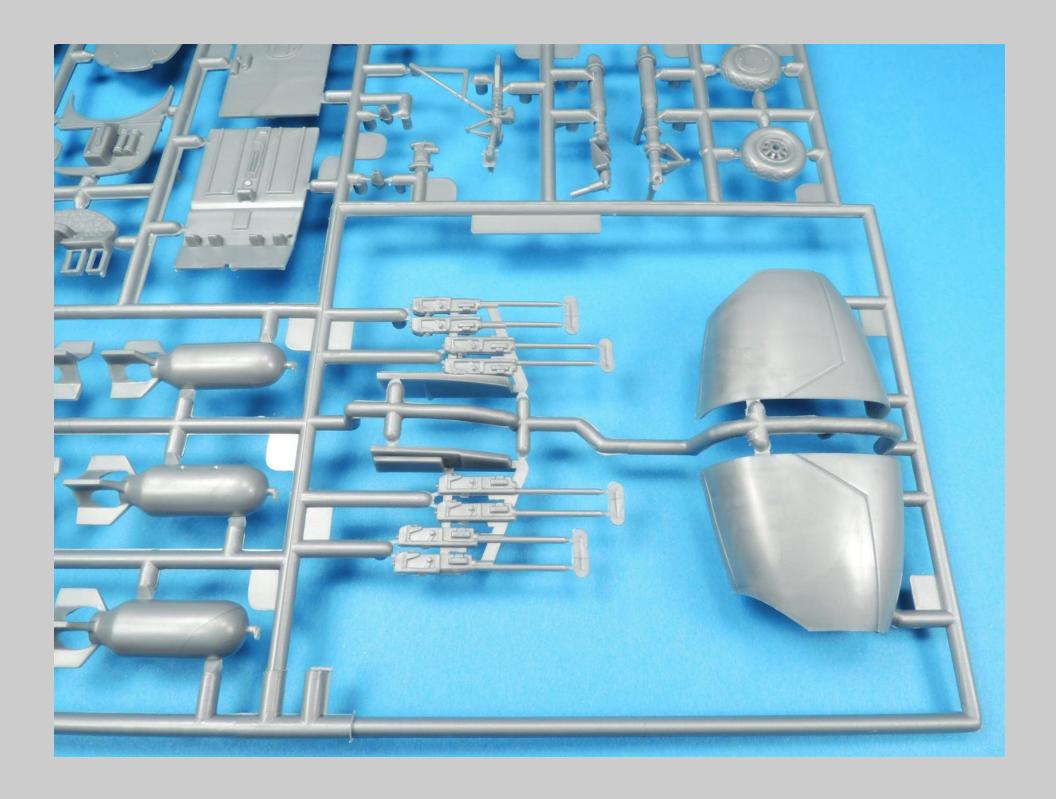

This is the Monogram-Revell 1/48 scale B-25H/J series tape up review.

All the parts for this kit series have been scanned so that you can see the level of detail Monogram incorporated into the B-25H/J series. Revell has reissued this kit series with new decals and updated instructions. There are no notes associated with each picture.