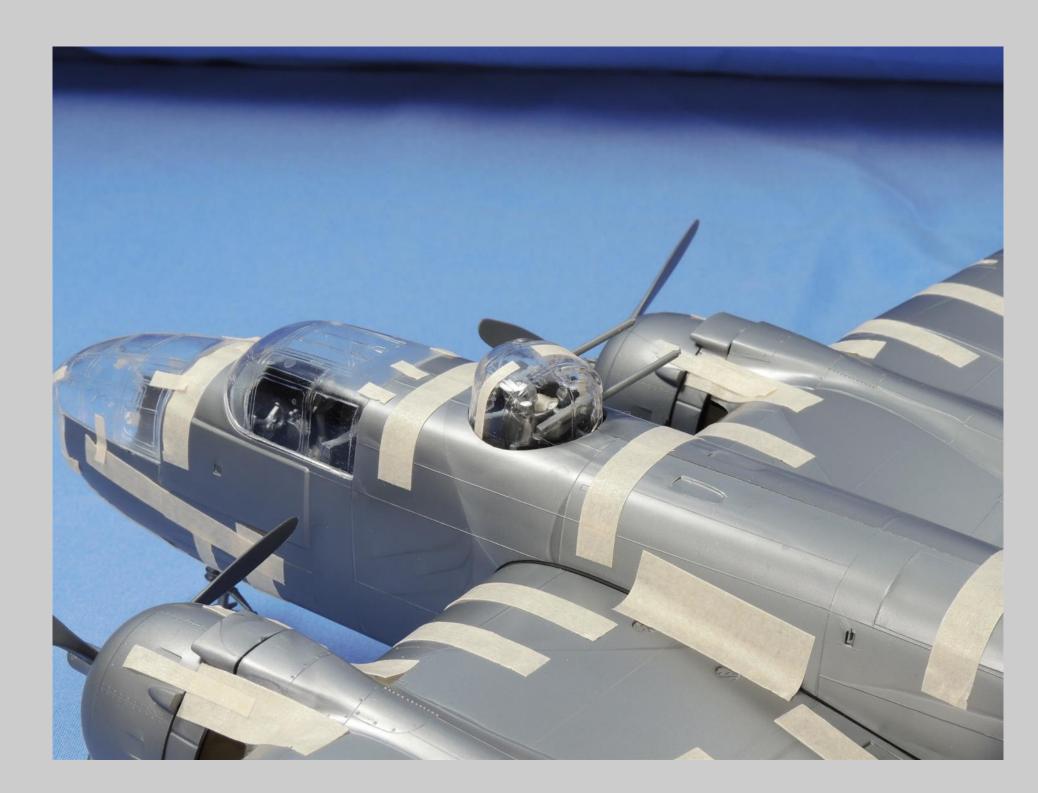

This is the Monogram-Revell 1/48 scale B-25H/J series tape up review.

All the parts for this kit series have been scanned so that you can see the level of detail Monogram incorporated into the B-25H/J series. Revell has reissued this kit series with new decals and updated instructions. There are no notes associated with each picture.