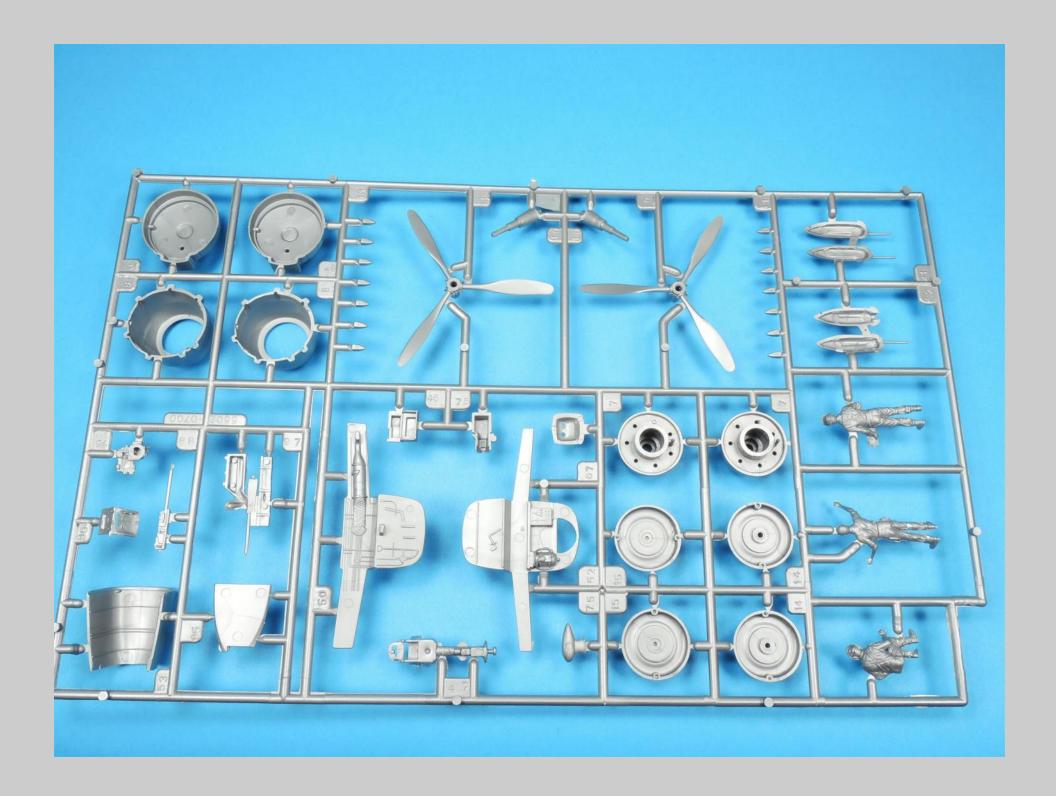

This is the Monogram-Revell 1/48 scale B-25H/J series tape up review.

All the parts for this kit series have been scanned so that you can see the level of detail Monogram incorporated into the B-25H/J series. Revell has reissued this kit series with new decals and updated instructions. There are no notes associated with each picture.