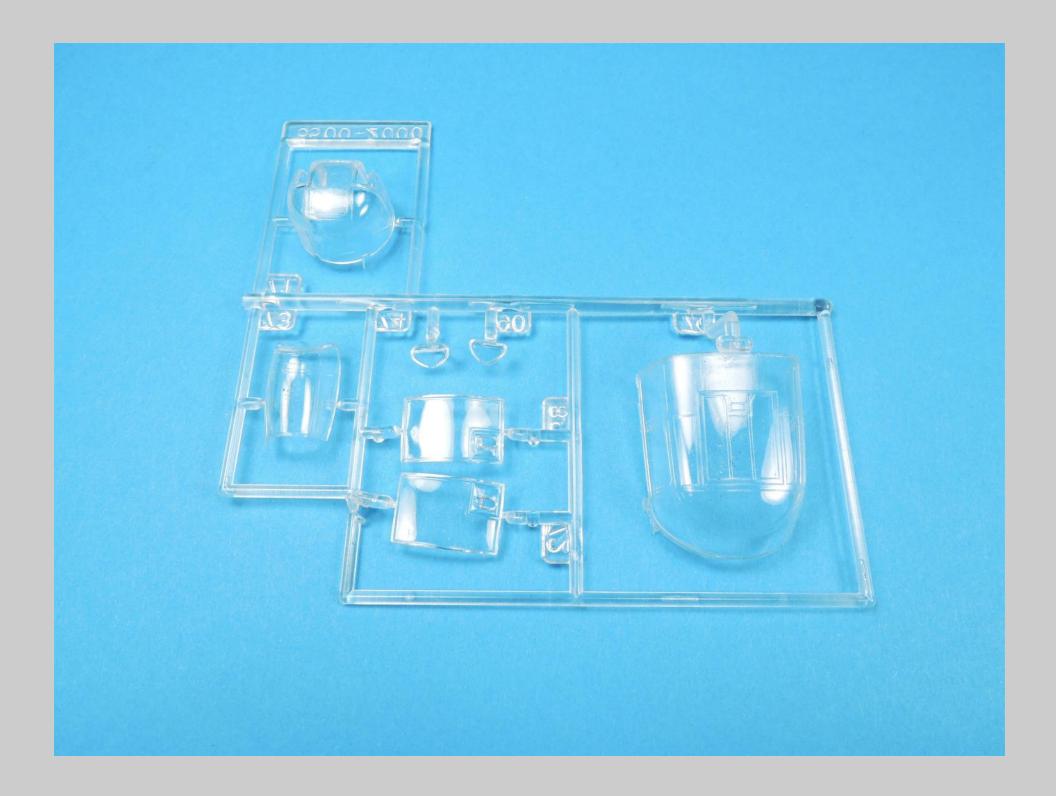

This is the Monogram-Revell 1/48 scale B-25H/J series tape up review.

All the parts for this kit series have been scanned so that you can see the level of detail Monogram incorporated into the B-25H/J series. Revell has reissued this kit series with new decals and updated instructions. There are no notes associated with each picture.