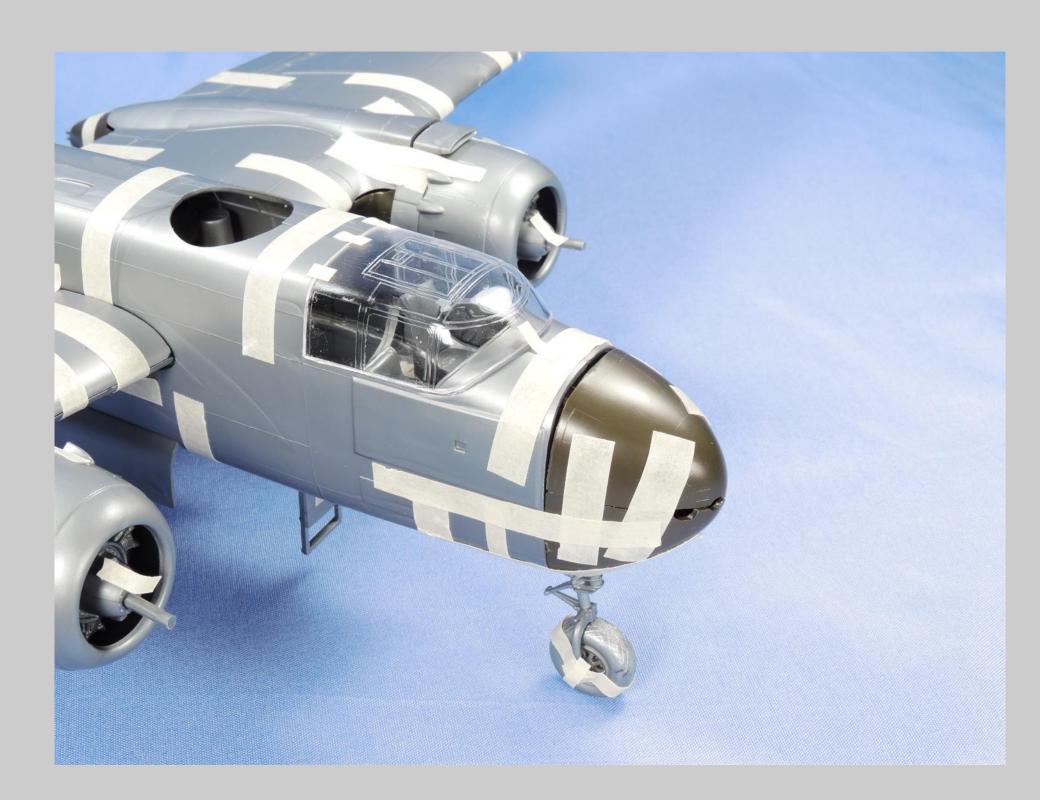

This is the Monogram-Revell 1/48 scale B-25H/J series tape up review.

All the parts for this kit series have been scanned so that you can see the level of detail Monogram incorporated into the B-25H/J series. Revell has reissued this kit series with new decals and updated instructions. There are no notes associated with each picture.