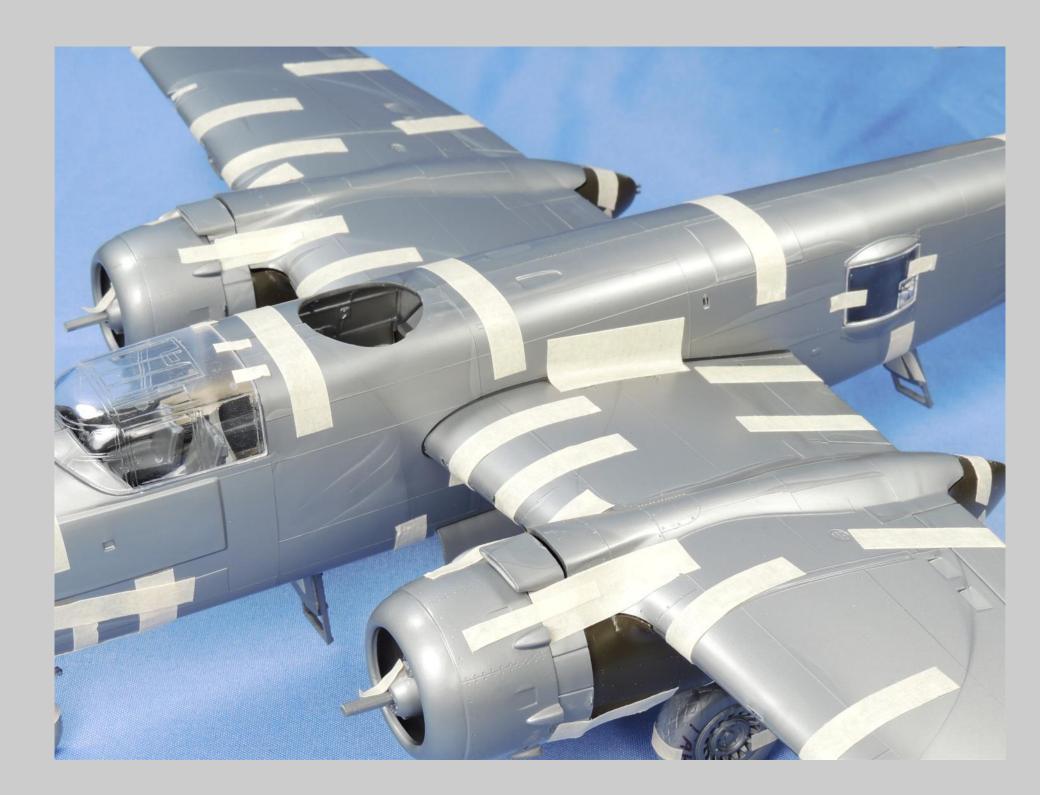

This is the Monogram-Revell 1/48 scale B-25H/J series tape up review.

All the parts for this kit series have been scanned so that you can see the level of detail Monogram incorporated into the B-25H/J series. Revell has reissued this kit series with new decals and updated instructions. There are no notes associated with each picture.