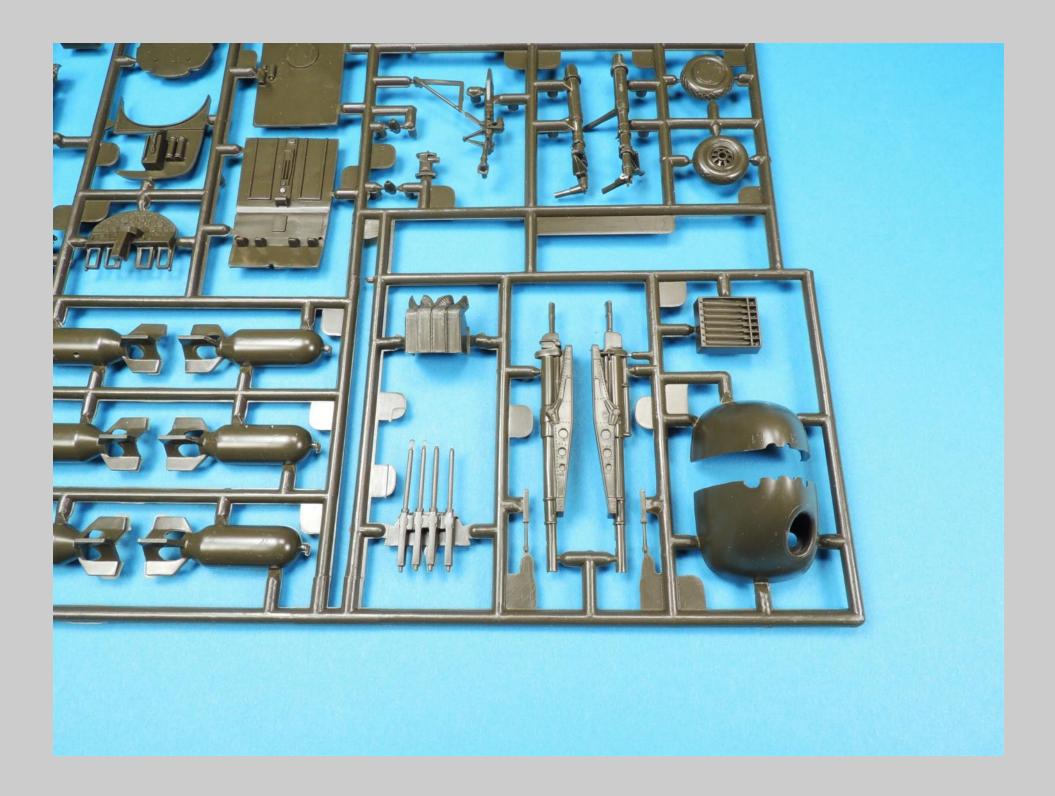

This is the Monogram-Revell 1/48 scale B-25H/J series tape up review.

All the parts for this kit series have been scanned so that you can see the level of detail Monogram incorporated into the B-25H/J series. Revell has reissued this kit series with new decals and updated instructions. There are no notes associated with each picture.