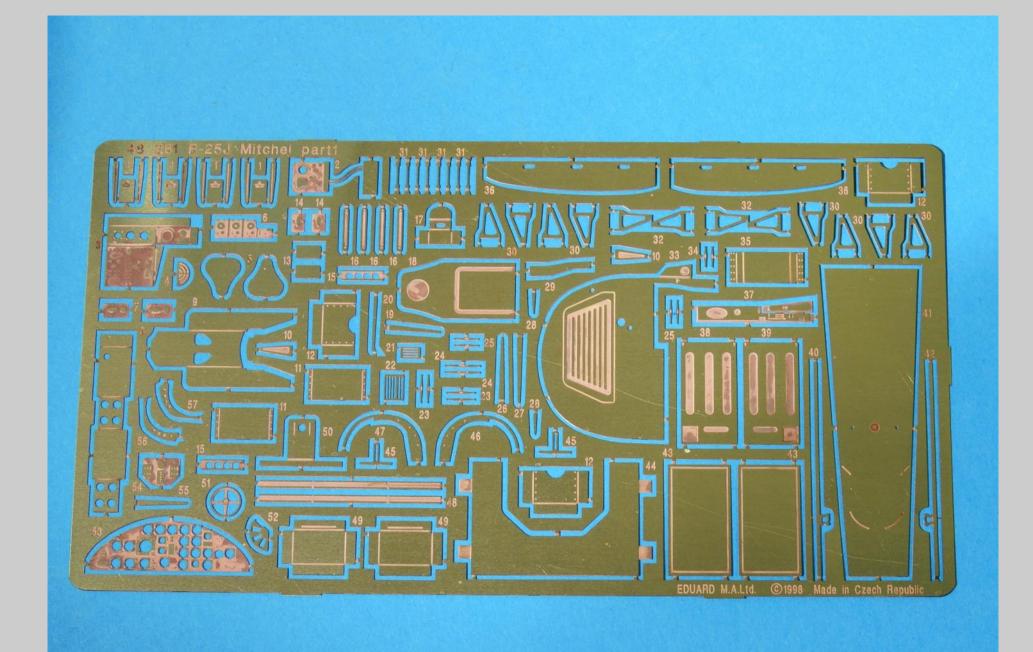

This is the Monogram-Revell 1/48 scale B-25H/J series tape up review.

All the parts for this kit series have been scanned so that you can see the level of detail Monogram incorporated into the B-25H/J series. Revell has reissued this kit series with new decals and updated instructions. There are no notes associated with each picture.