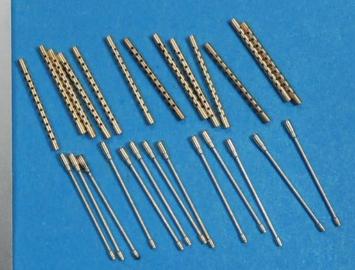

AM-48-138 AIR MASTER SERIES

BOEING B-17
FLYING FORTRESS

MACHINE GUN BARRELS SET

B17 - ZESTAW KARABINÓW MASZYNOWYCH

WWW.MASTER-MODEL.PL \*