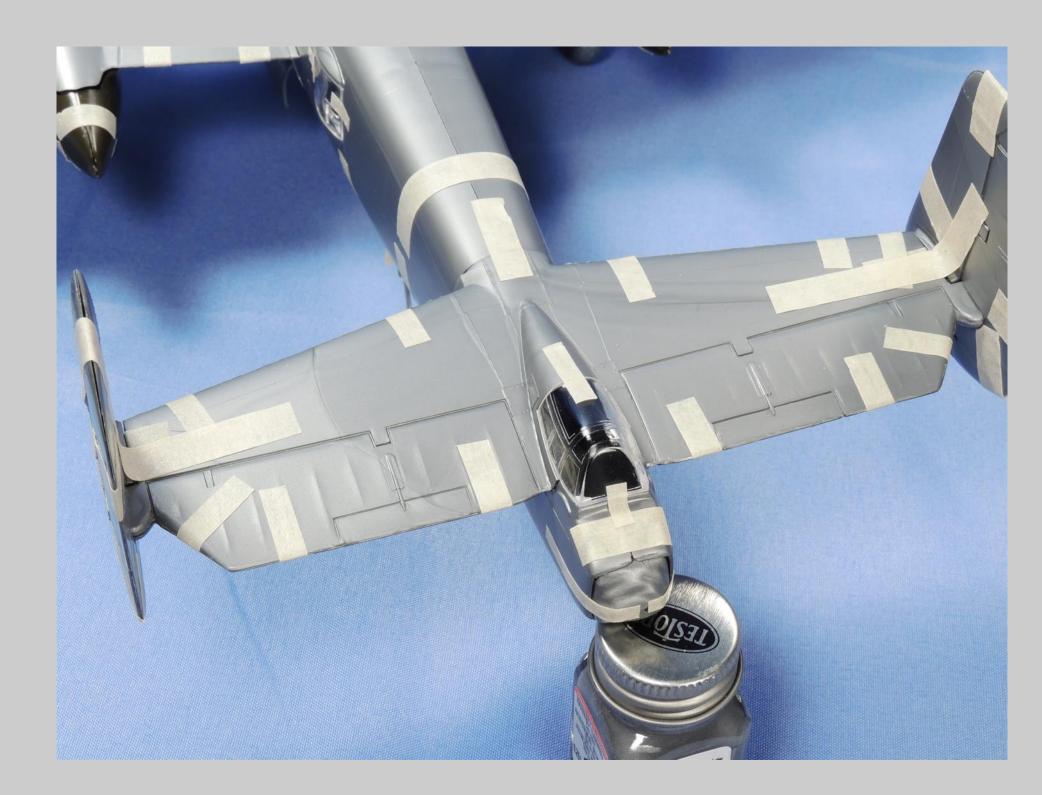

This is the Monogram-Revell 1/48 scale B-25H/J series tape up review.

All the parts for this kit series have been scanned so that you can see the level of detail Monogram incorporated into the B-25H/J series. Revell has reissued this kit series with new decals and updated instructions. There are no notes associated with each picture.