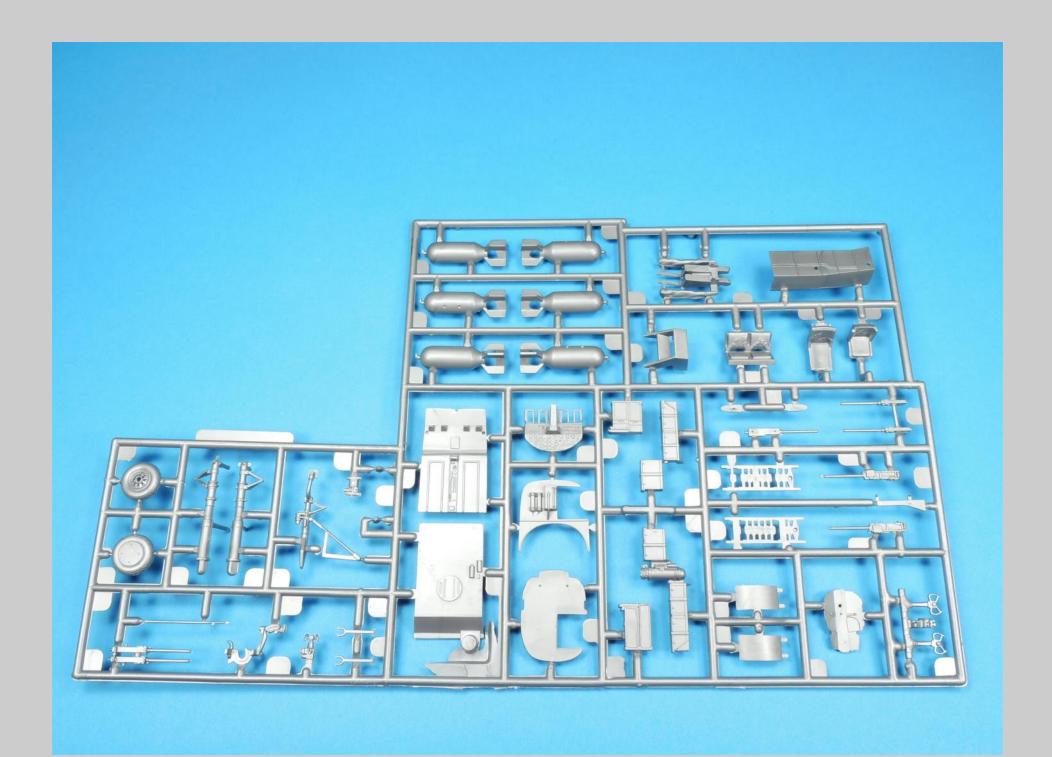

This is the Monogram-Revell 1/48 scale B-25H/J series tape up review.

All the parts for this kit series have been scanned so that you can see the level of detail Monogram incorporated into the B-25H/J series. Revell has reissued this kit series with new decals and updated instructions. There are no notes associated with each picture.