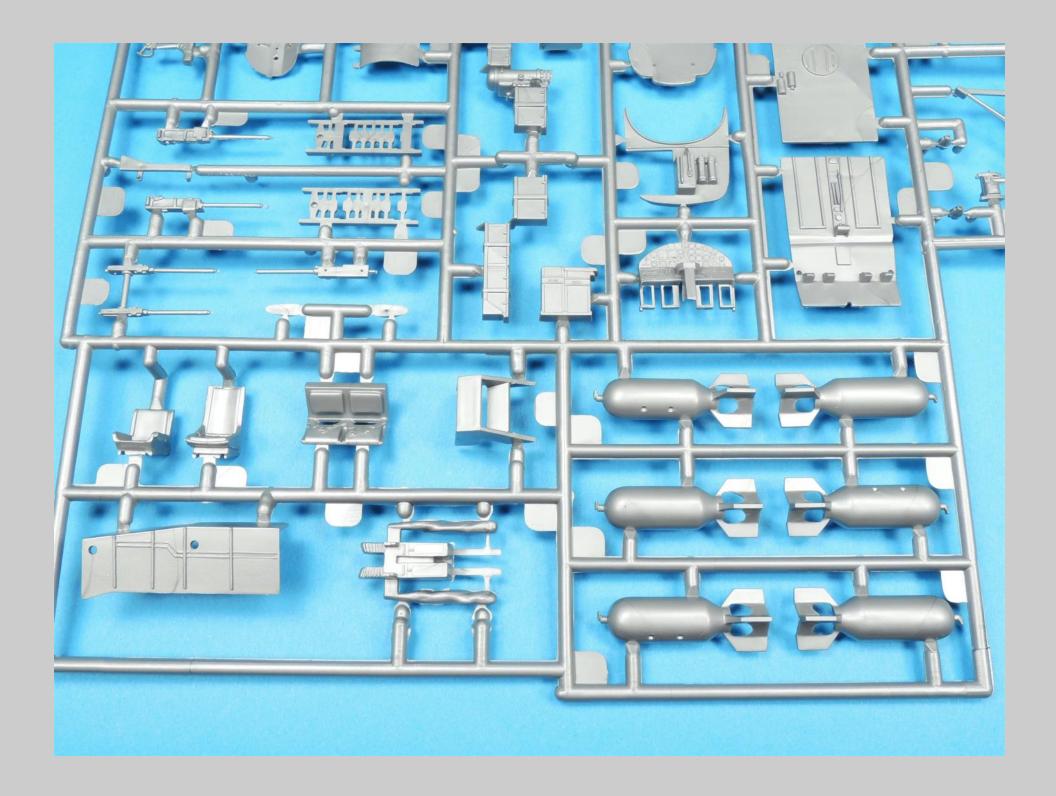

This is the Monogram-Revell 1/48 scale B-25H/J series tape up review.

All the parts for this kit series have been scanned so that you can see the level of detail Monogram incorporated into the B-25H/J series. Revell has reissued this kit series with new decals and updated instructions. There are no notes associated with each picture.