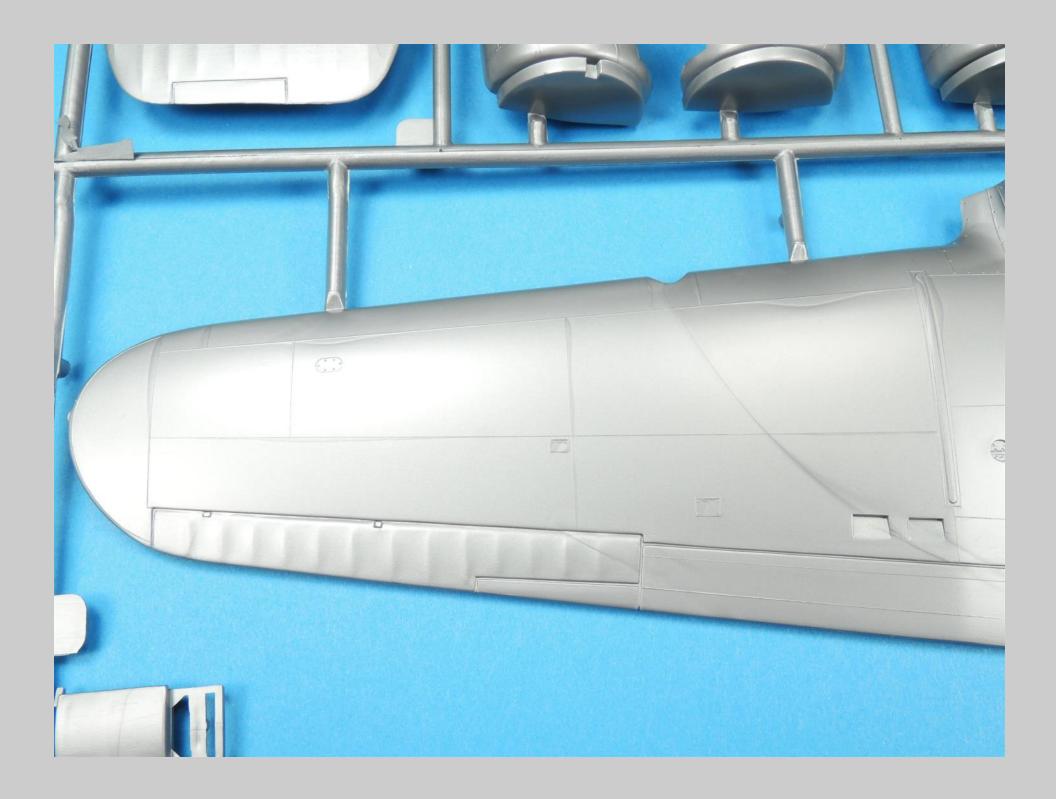

This is the Monogram-Revell 1/48 scale B-25H/J series tape up review.

All the parts for this kit series have been scanned so that you can see the level of detail Monogram incorporated into the B-25H/J series. Revell has reissued this kit series with new decals and updated instructions. There are no notes associated with each picture.