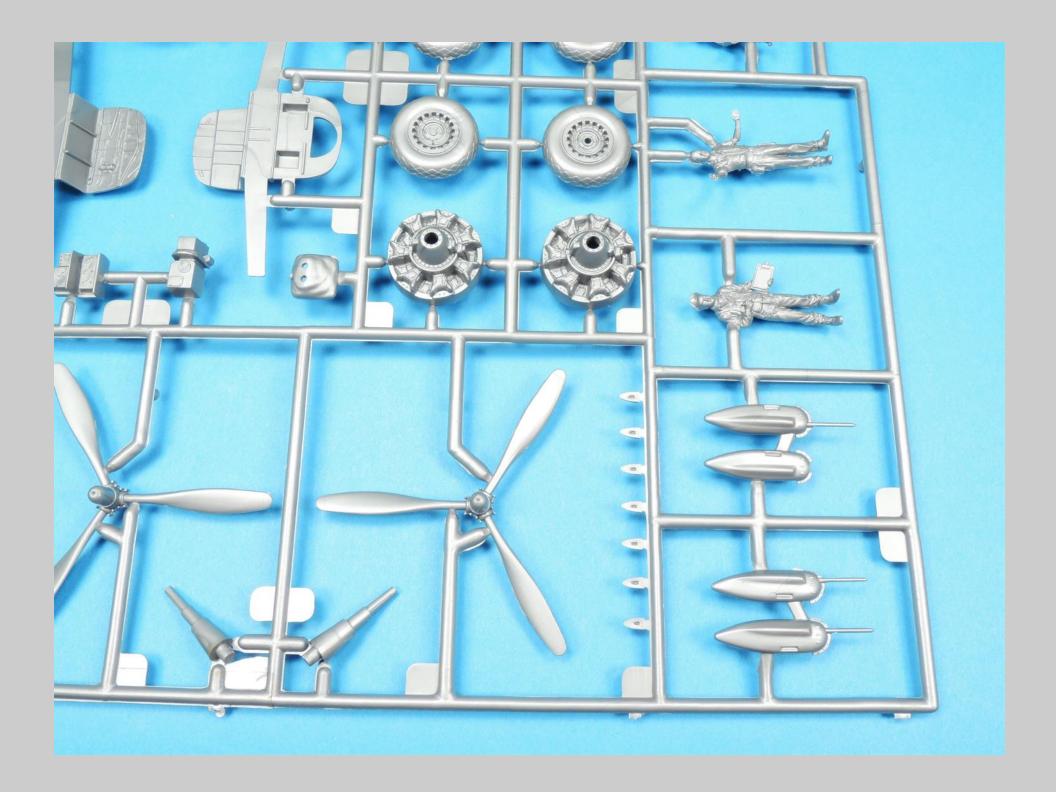

This is the Monogram-Revell 1/48 scale B-25H/J series tape up review.

All the parts for this kit series have been scanned so that you can see the level of detail Monogram incorporated into the B-25H/J series. Revell has reissued this kit series with new decals and updated instructions. There are no notes associated with each picture.