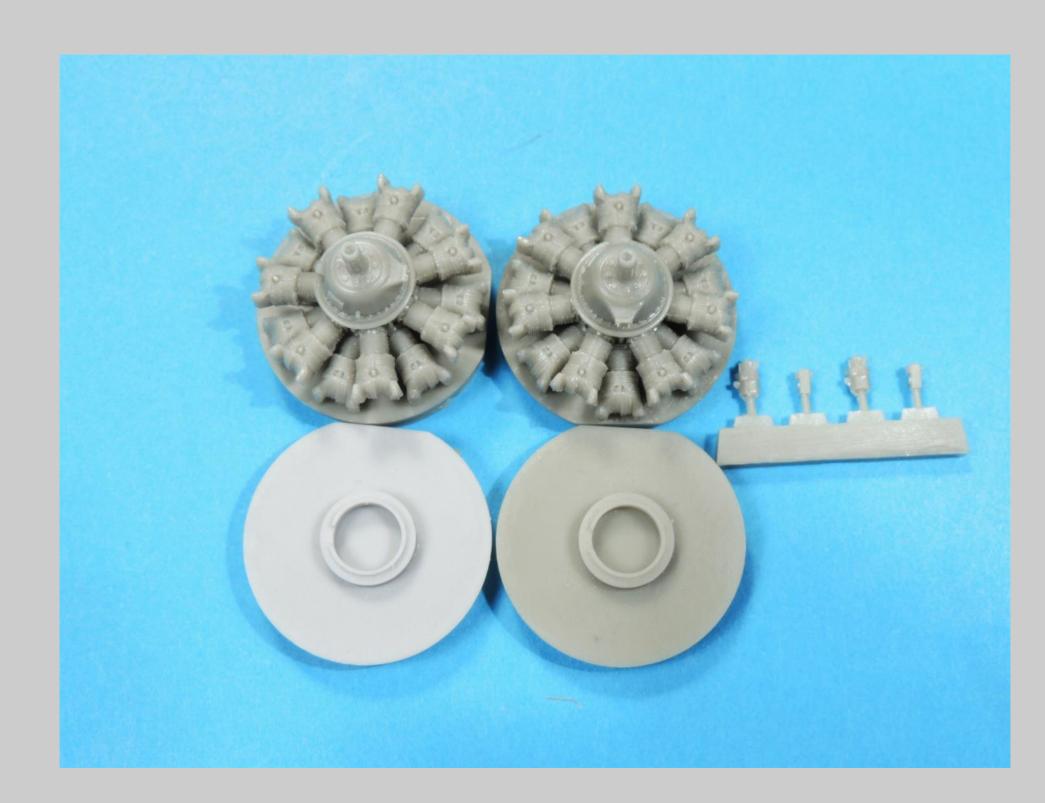

This is the Monogram-Revell 1/48 scale B-25H/J series tape up review.

All the parts for this kit series have been scanned so that you can see the level of detail Monogram incorporated into the B-25H/J series. Revell has reissued this kit series with new decals and updated instructions. There are no notes associated with each picture.