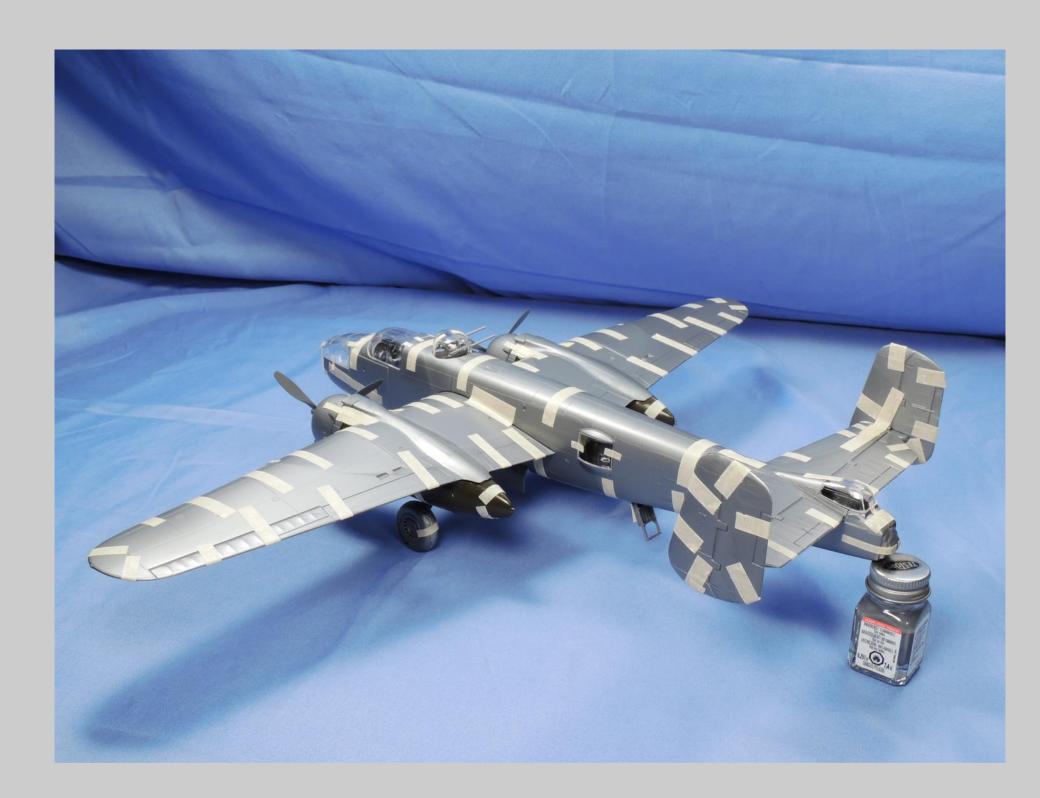

This is the Monogram-Revell 1/48 scale B-25H/J series tape up review.

All the parts for this kit series have been scanned so that you can see the level of detail Monogram incorporated into the B-25H/J series. Revell has reissued this kit series with new decals and updated instructions. There are no notes associated with each picture.