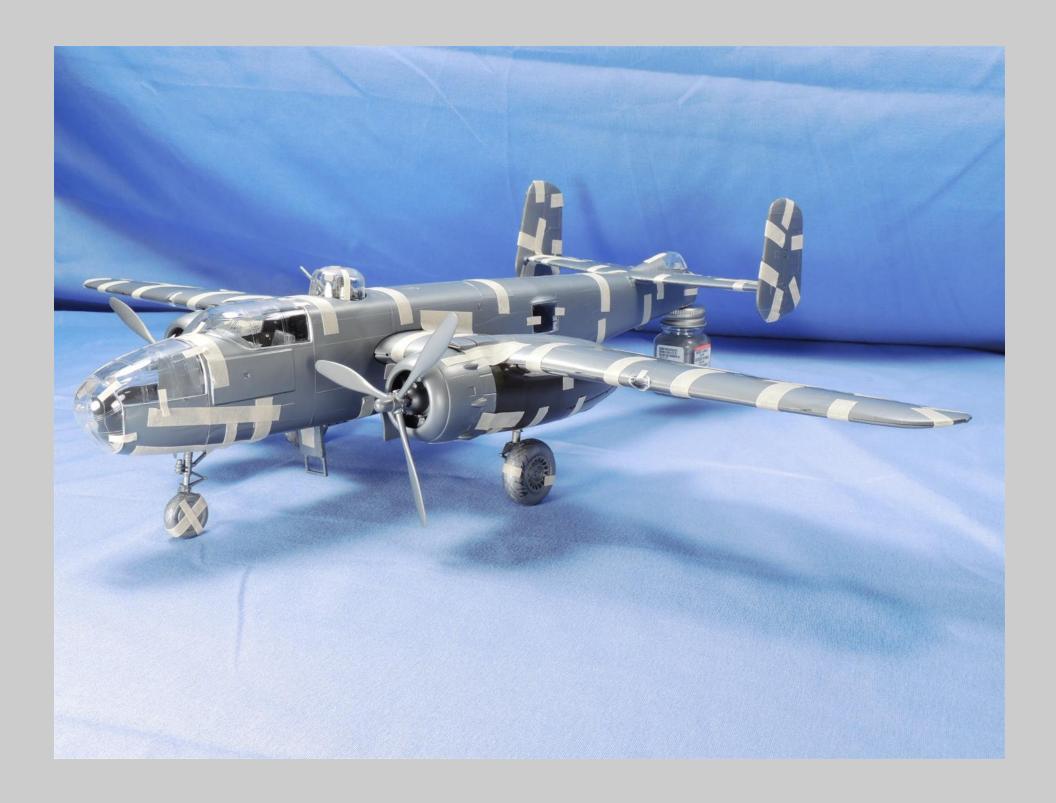

This is the Monogram-Revell 1/48 scale B-25H/J series tape up review.

All the parts for this kit series have been scanned so that you can see the level of detail Monogram incorporated into the B-25H/J series. Revell has reissued this kit series with new decals and updated instructions. There are no notes associated with each picture.