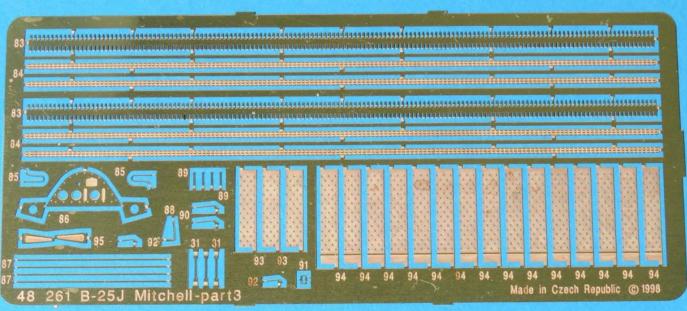

This is the Monogram-Revell 1/48 scale B-25H/J series tape up review.

All the parts for this kit series have been scanned so that you can see the level of detail Monogram incorporated into the B-25H/J series. Revell has reissued this kit series with new decals and updated instructions. There are no notes associated with each picture.