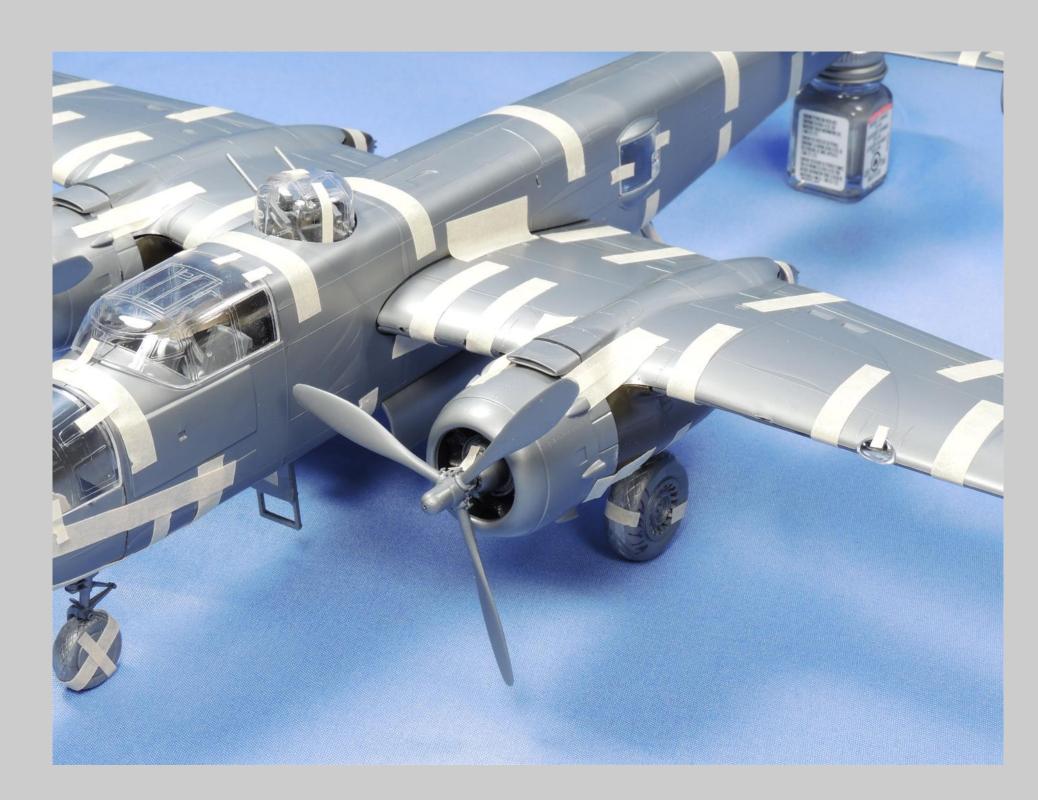

This is the Monogram-Revell 1/48 scale B-25H/J series tape up review.

All the parts for this kit series have been scanned so that you can see the level of detail Monogram incorporated into the B-25H/J series. Revell has reissued this kit series with new decals and updated instructions. There are no notes associated with each picture.