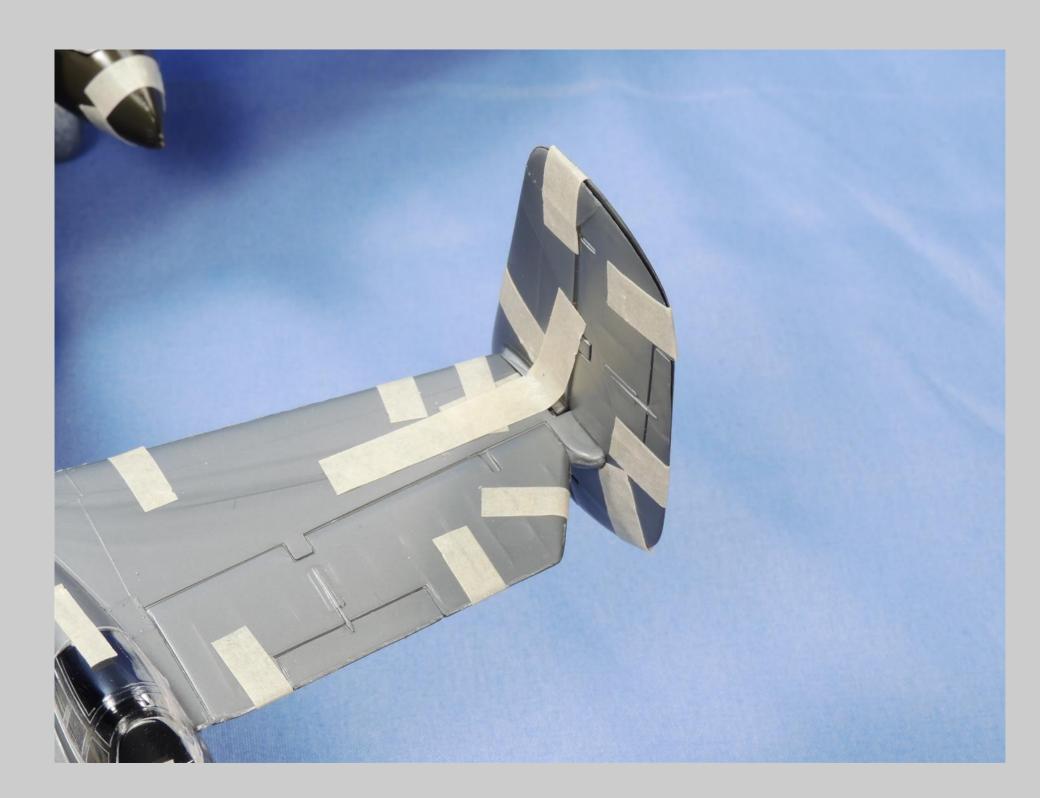

This is the Monogram-Revell 1/48 scale B-25H/J series tape up review.

All the parts for this kit series have been scanned so that you can see the level of detail Monogram incorporated into the B-25H/J series. Revell has reissued this kit series with new decals and updated instructions. There are no notes associated with each picture.