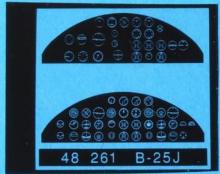

This is the Monogram-Revell 1/48 scale B-25H/J series tape up review.

All the parts for this kit series have been scanned so that you can see the level of detail Monogram incorporated into the B-25H/J series. Revell has reissued this kit series with new decals and updated instructions. There are no notes associated with each picture.