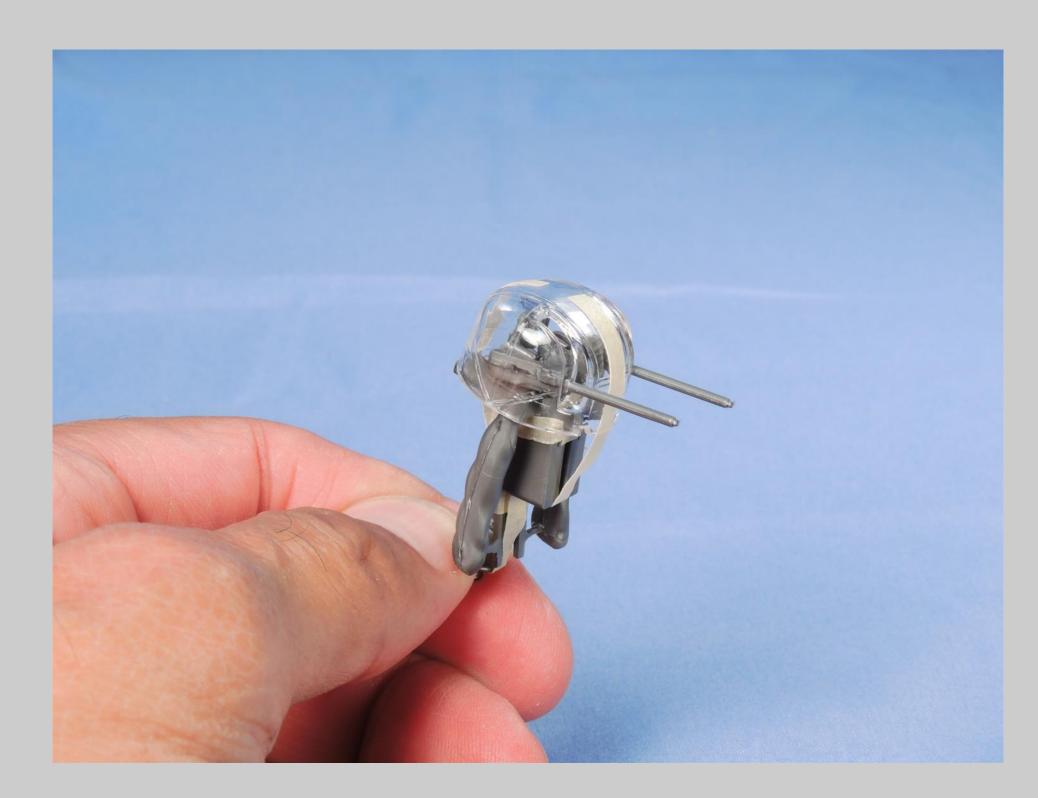

This is the Monogram-Revell 1/48 scale B-25H/J series tape up review.

All the parts for this kit series have been scanned so that you can see the level of detail Monogram incorporated into the B-25H/J series. Revell has reissued this kit series with new decals and updated instructions. There are no notes associated with each picture.