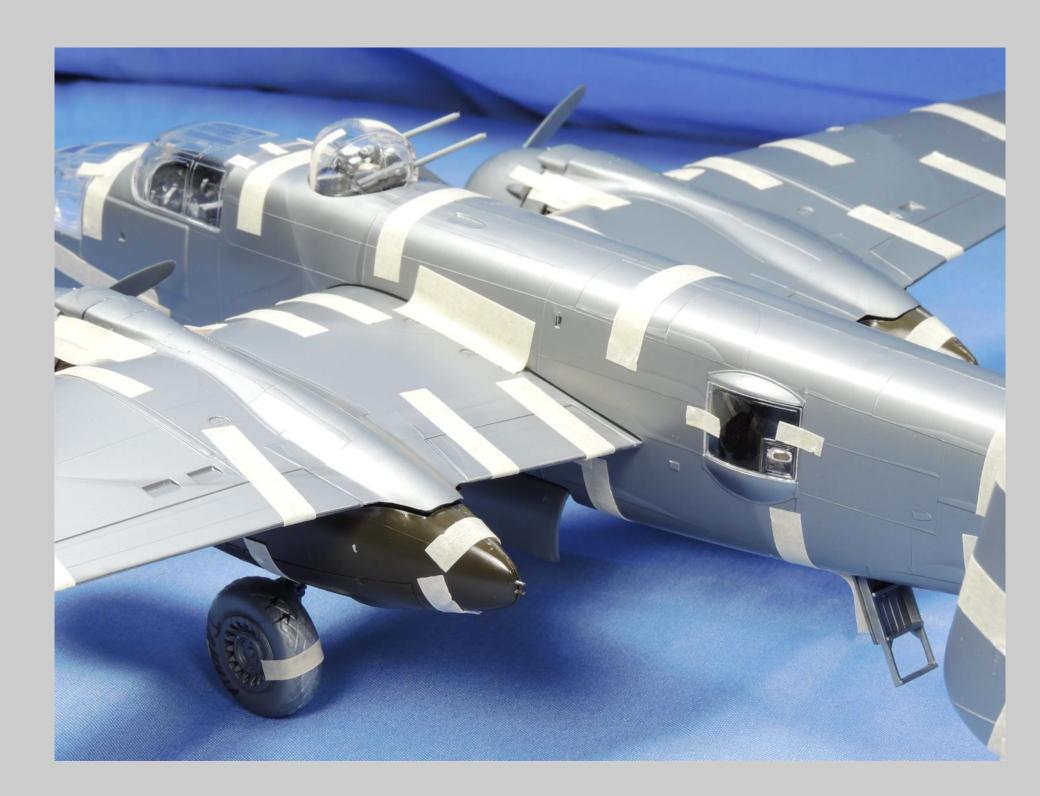

This is the Monogram-Revell 1/48 scale B-25H/J series tape up review.

All the parts for this kit series have been scanned so that you can see the level of detail Monogram incorporated into the B-25H/J series. Revell has reissued this kit series with new decals and updated instructions. There are no notes associated with each picture.