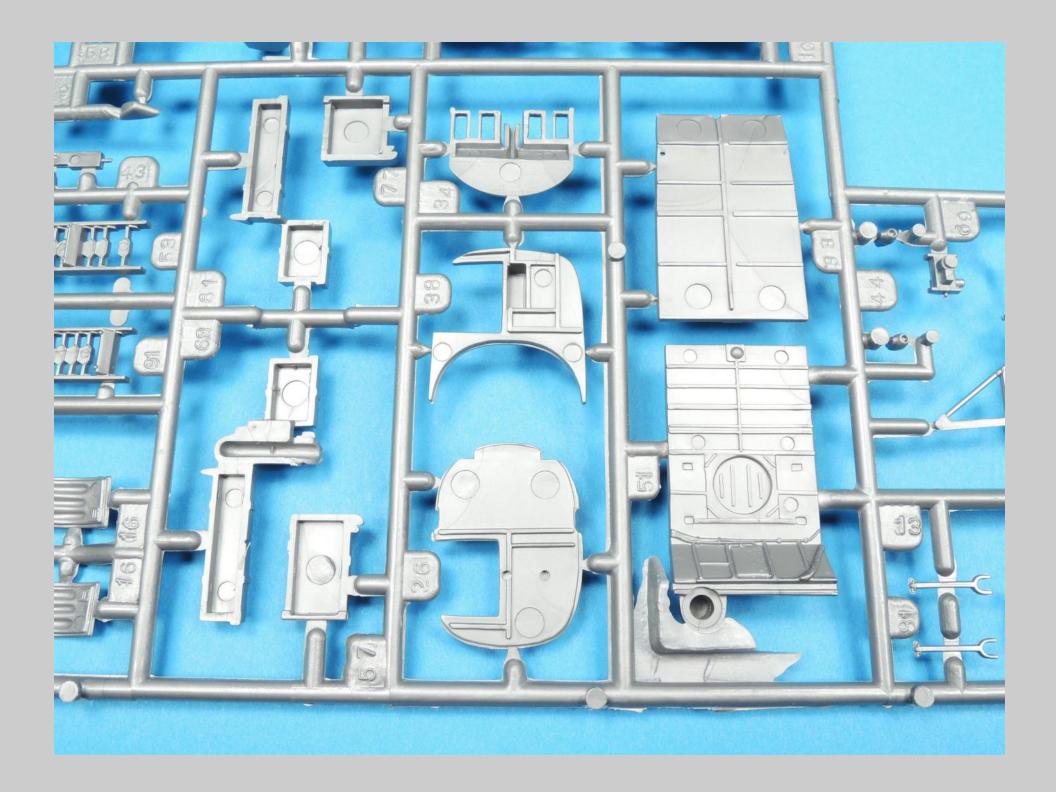

This is the Monogram-Revell 1/48 scale B-25H/J series tape up review.

All the parts for this kit series have been scanned so that you can see the level of detail Monogram incorporated into the B-25H/J series. Revell has reissued this kit series with new decals and updated instructions. There are no notes associated with each picture.