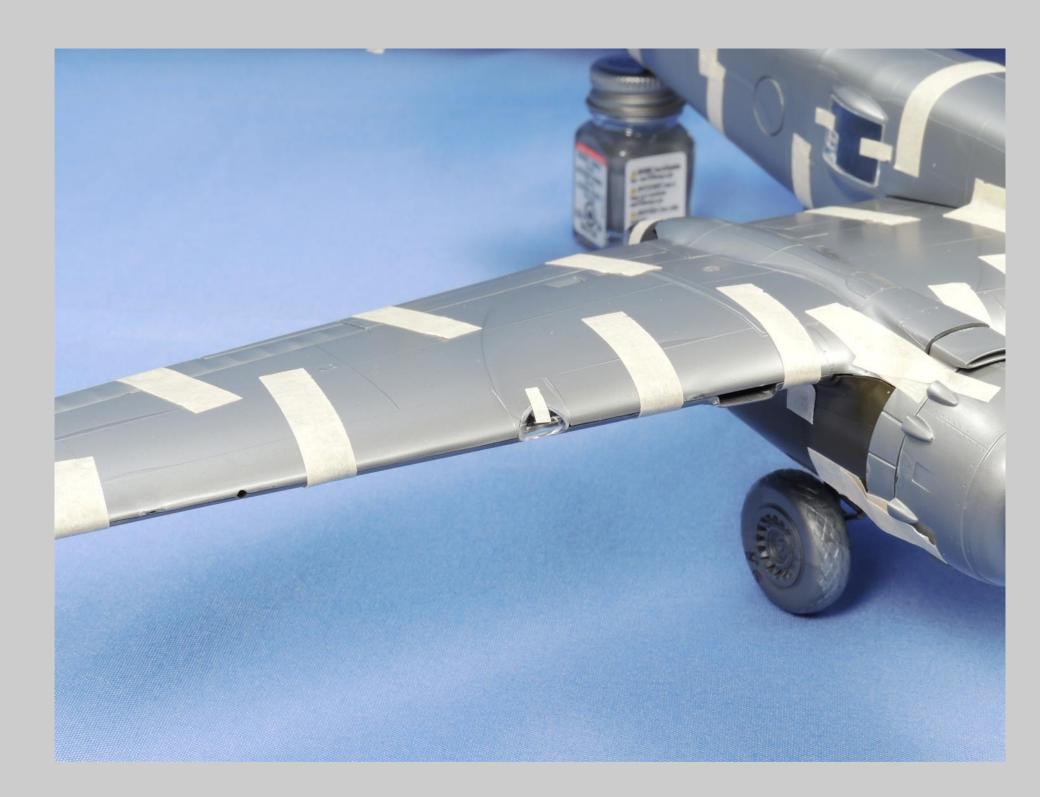

This is the Monogram-Revell 1/48 scale B-25H/J series tape up review.

All the parts for this kit series have been scanned so that you can see the level of detail Monogram incorporated into the B-25H/J series. Revell has reissued this kit series with new decals and updated instructions. There are no notes associated with each picture.