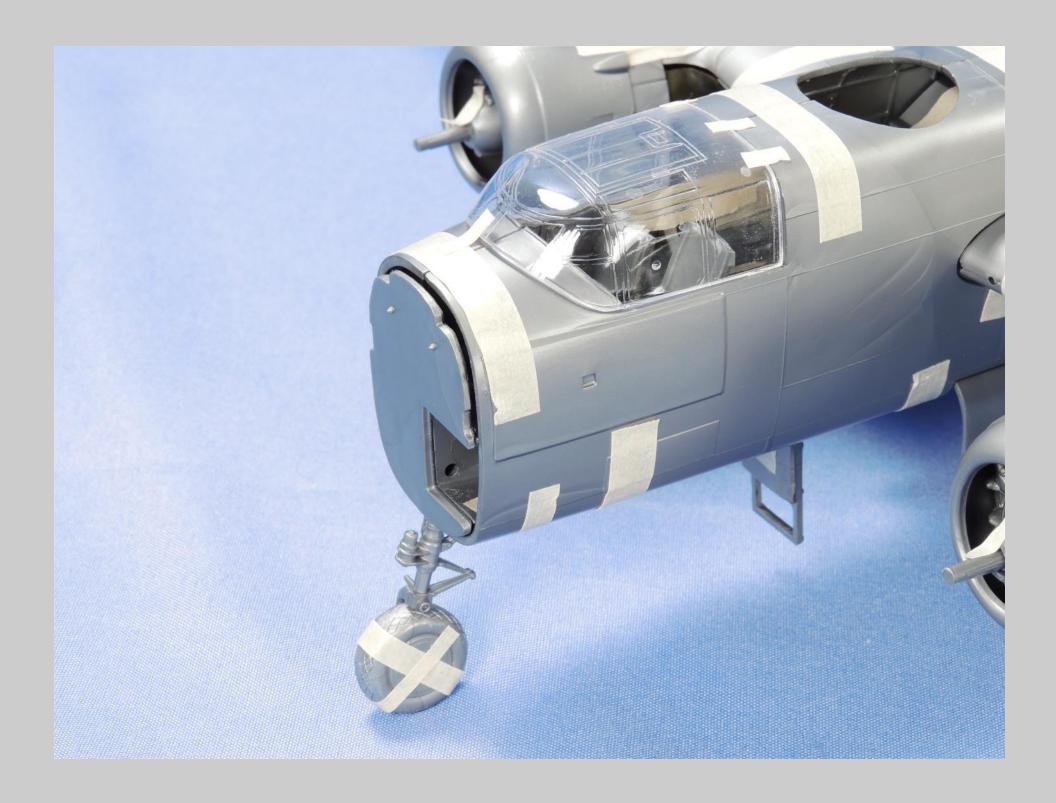

This is the Monogram-Revell 1/48 scale B-25H/J series tape up review.

All the parts for this kit series have been scanned so that you can see the level of detail Monogram incorporated into the B-25H/J series. Revell has reissued this kit series with new decals and updated instructions. There are no notes associated with each picture.