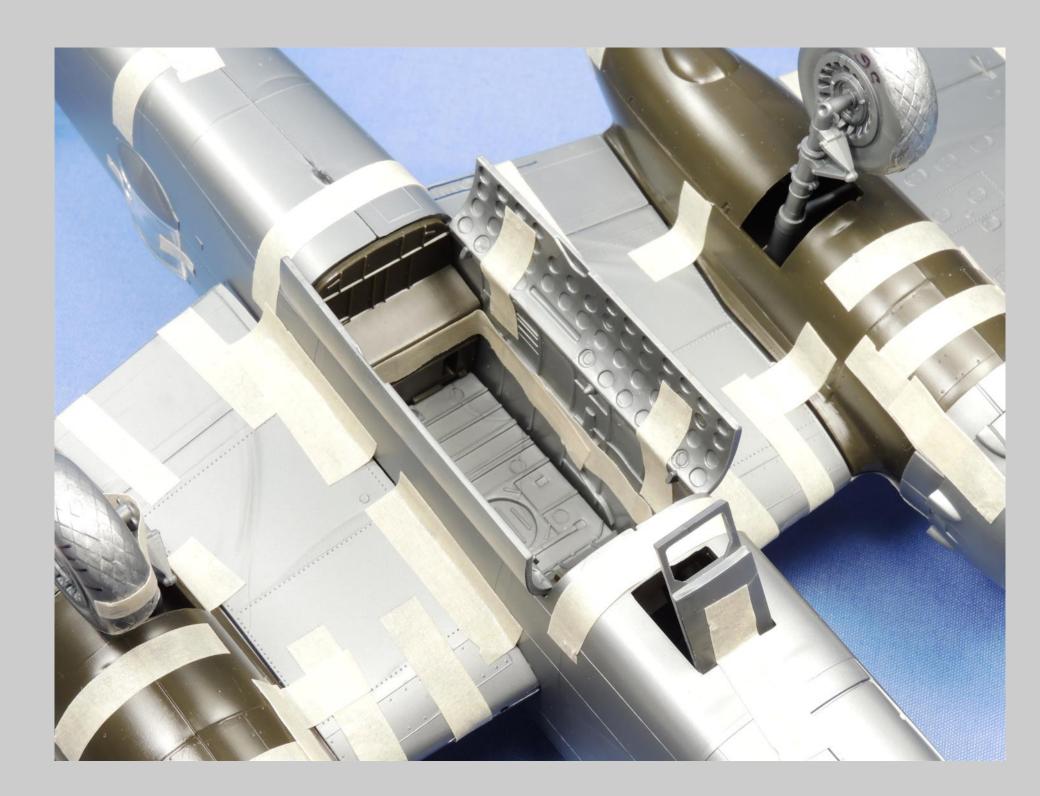

This is the Monogram-Revell 1/48 scale B-25H/J series tape up review.

All the parts for this kit series have been scanned so that you can see the level of detail Monogram incorporated into the B-25H/J series. Revell has reissued this kit series with new decals and updated instructions. There are no notes associated with each picture.