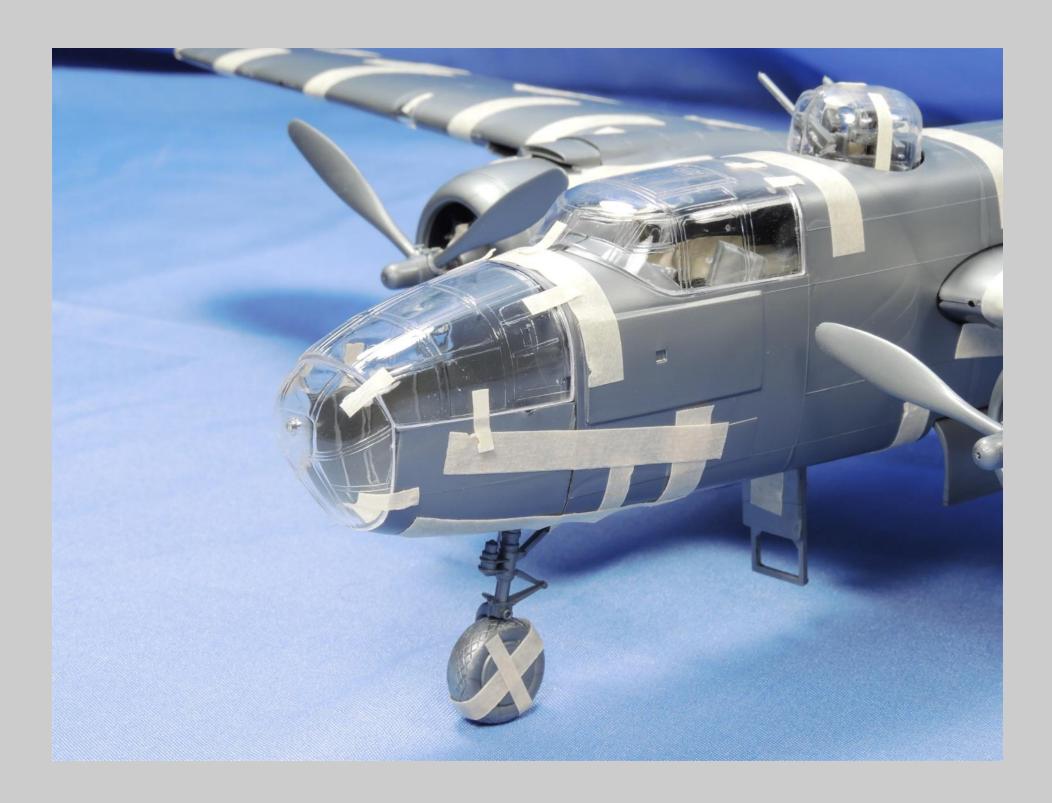

This is the Monogram-Revell 1/48 scale B-25H/J series tape up review.

All the parts for this kit series have been scanned so that you can see the level of detail Monogram incorporated into the B-25H/J series. Revell has reissued this kit series with new decals and updated instructions. There are no notes associated with each picture.