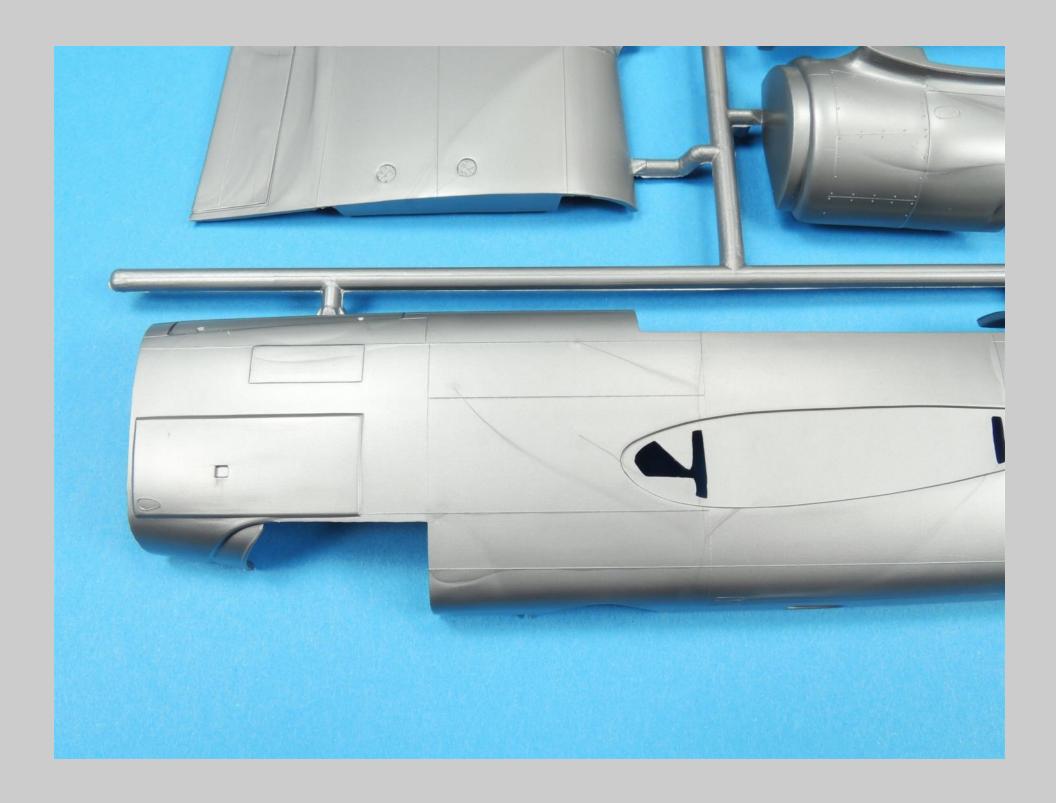

This is the Monogram-Revell 1/48 scale B-25H/J series tape up review.

All the parts for this kit series have been scanned so that you can see the level of detail Monogram incorporated into the B-25H/J series. Revell has reissued this kit series with new decals and updated instructions. There are no notes associated with each picture.