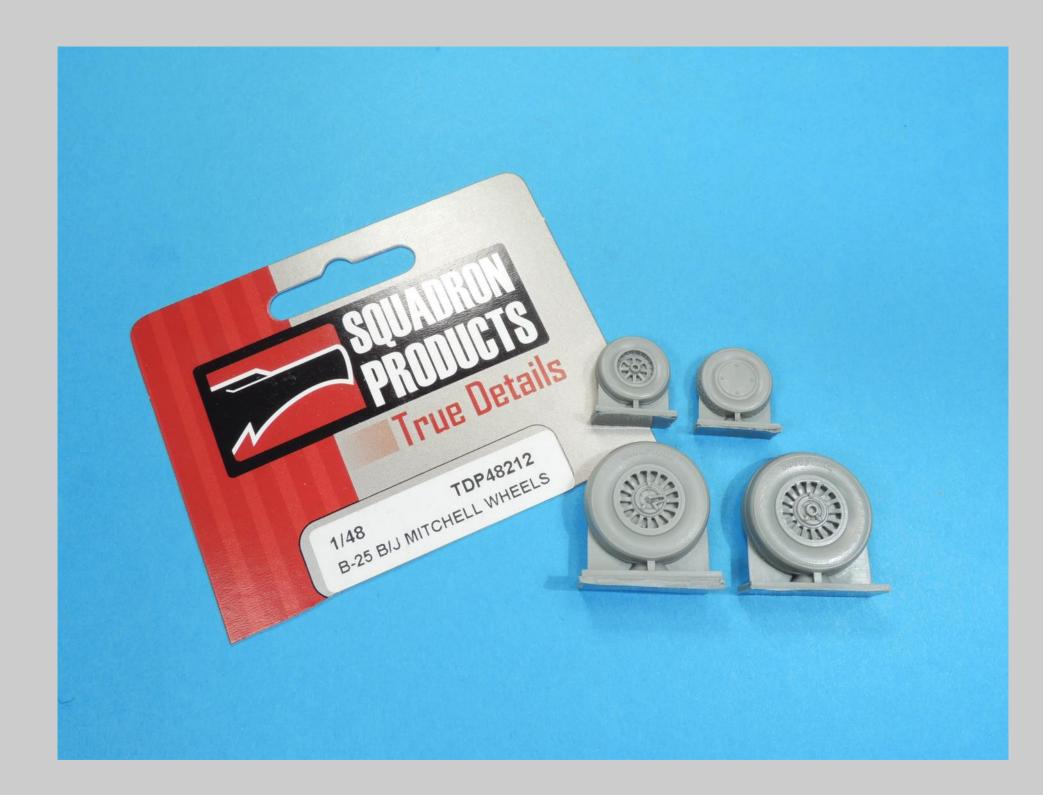

This is the Monogram-Revell 1/48 scale B-25H/J series tape up review.

All the parts for this kit series have been scanned so that you can see the level of detail Monogram incorporated into the B-25H/J series. Revell has reissued this kit series with new decals and updated instructions. There are no notes associated with each picture.