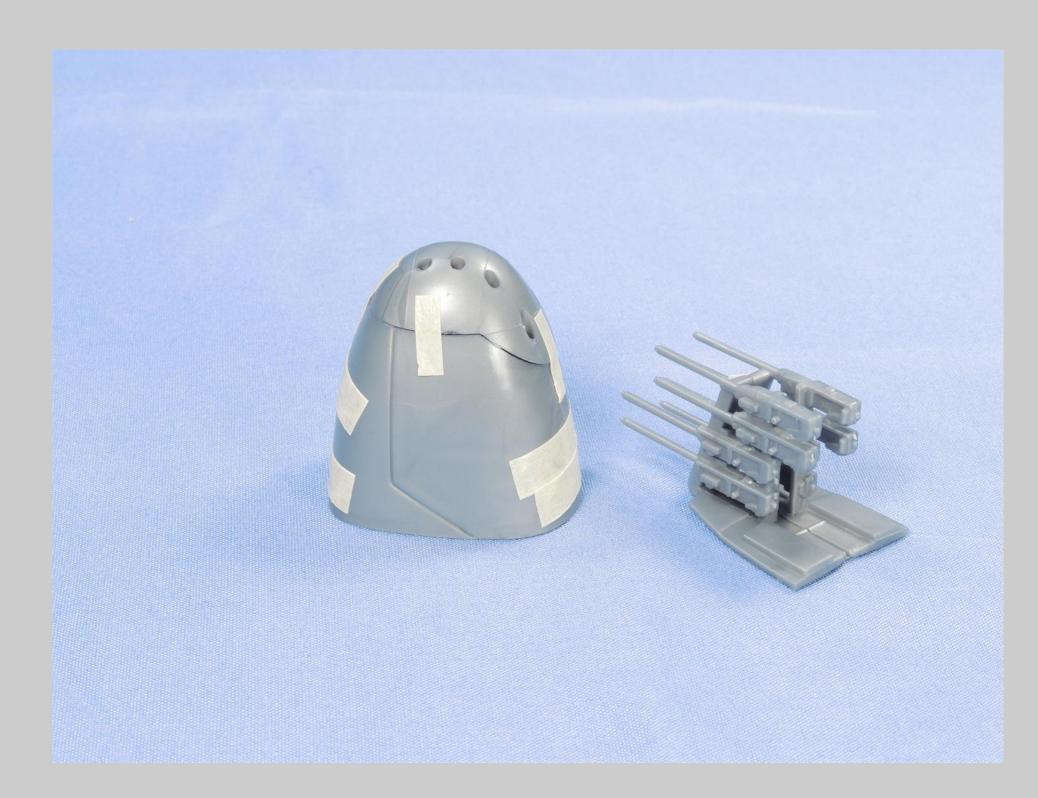

This is the Monogram-Revell 1/48 scale B-25H/J series tape up review.

All the parts for this kit series have been scanned so that you can see the level of detail Monogram incorporated into the B-25H/J series. Revell has reissued this kit series with new decals and updated instructions. There are no notes associated with each picture.