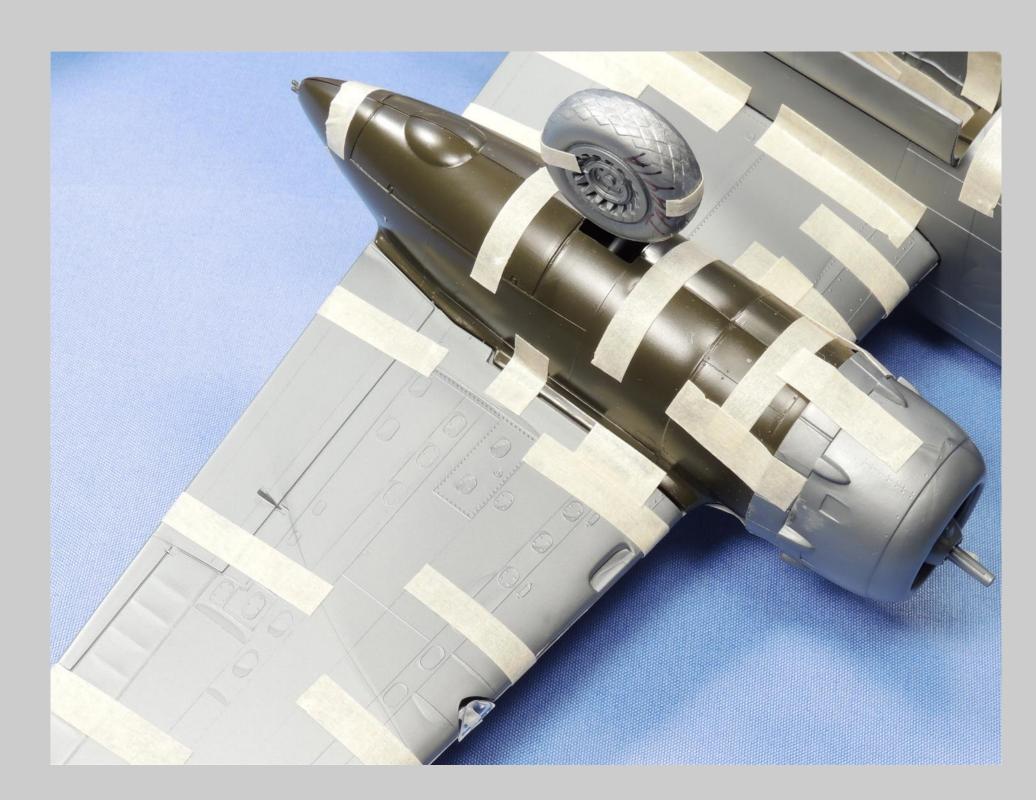

This is the Monogram-Revell 1/48 scale B-25H/J series tape up review.

All the parts for this kit series have been scanned so that you can see the level of detail Monogram incorporated into the B-25H/J series. Revell has reissued this kit series with new decals and updated instructions. There are no notes associated with each picture.