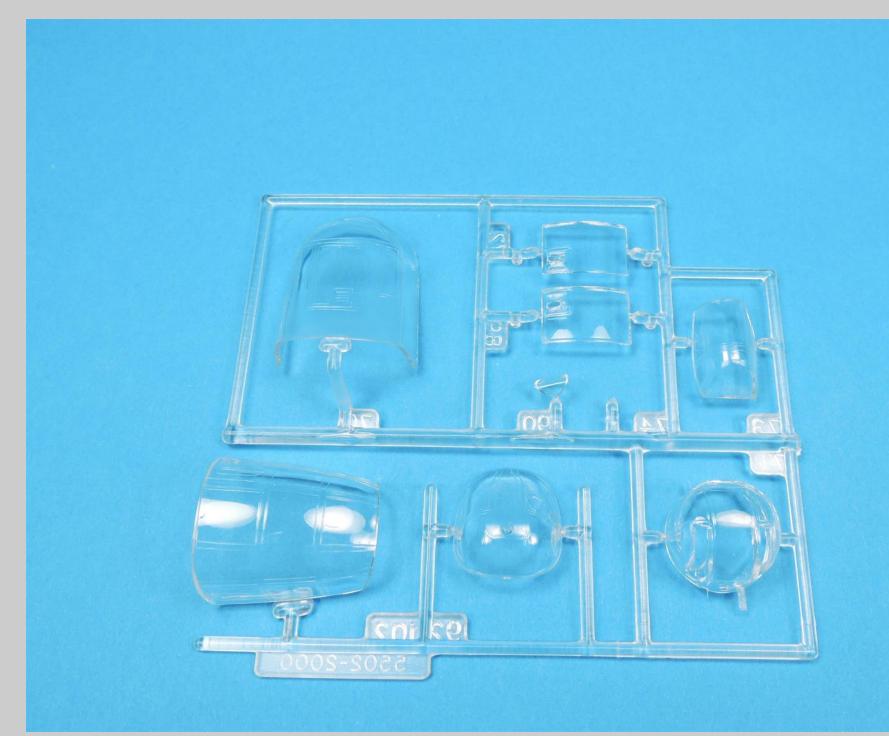

This is the Monogram-Revell 1/48 scale B-25H/J series tape up review.

All the parts for this kit series have been scanned so that you can see the level of detail Monogram incorporated into the B-25H/J series. Revell has reissued this kit series with new decals and updated instructions. There are no notes associated with each picture.