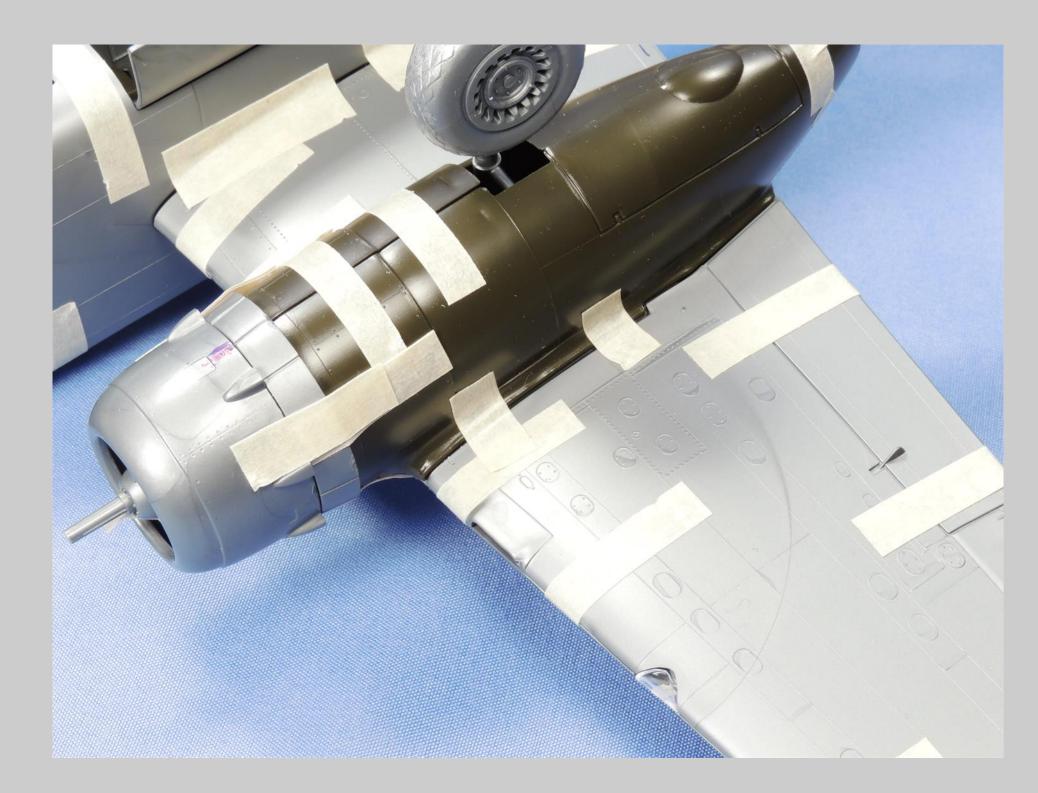

This is the Monogram-Revell 1/48 scale B-25H/J series tape up review.

All the parts for this kit series have been scanned so that you can see the level of detail Monogram incorporated into the B-25H/J series. Revell has reissued this kit series with new decals and updated instructions. There are no notes associated with each picture.