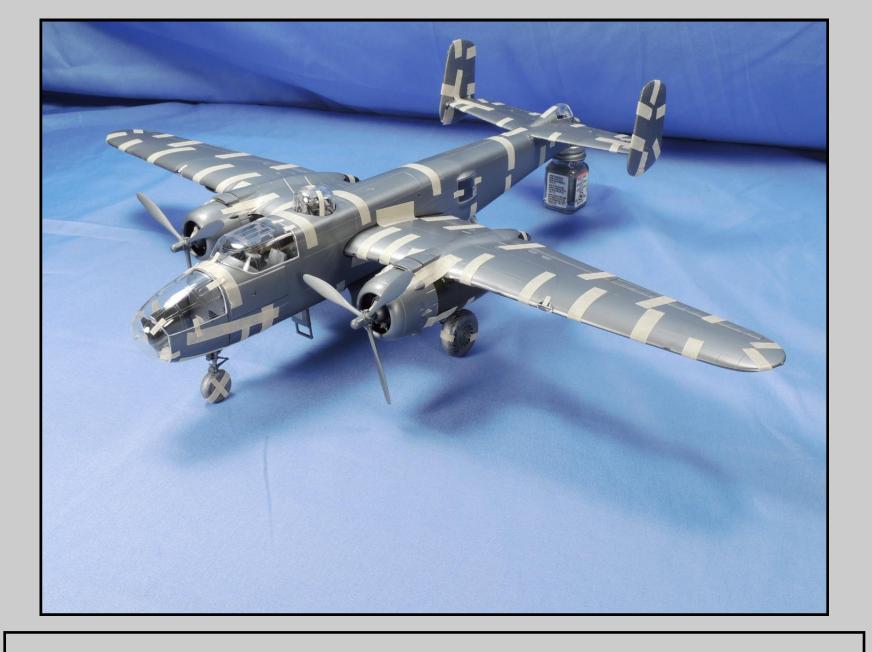

This is the Monogram-Revell 1/48 scale B-25H/J series tape up review.

All the parts for this kit series have been scanned so that you can see the level of detail Monogram incorporated into the B-25H/J series. Revell has reissued this kit series with new decals and updated instructions. There are no notes associated with each picture.