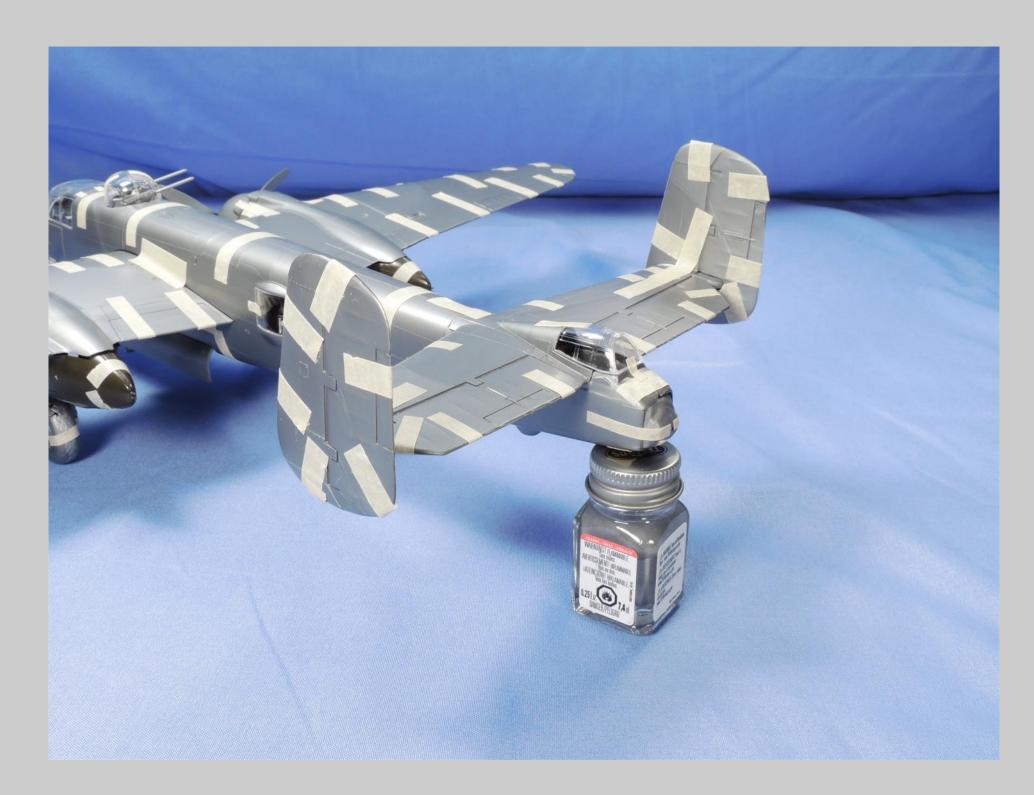

This is the Monogram-Revell 1/48 scale B-25H/J series tape up review.

All the parts for this kit series have been scanned so that you can see the level of detail Monogram incorporated into the B-25H/J series. Revell has reissued this kit series with new decals and updated instructions. There are no notes associated with each picture.