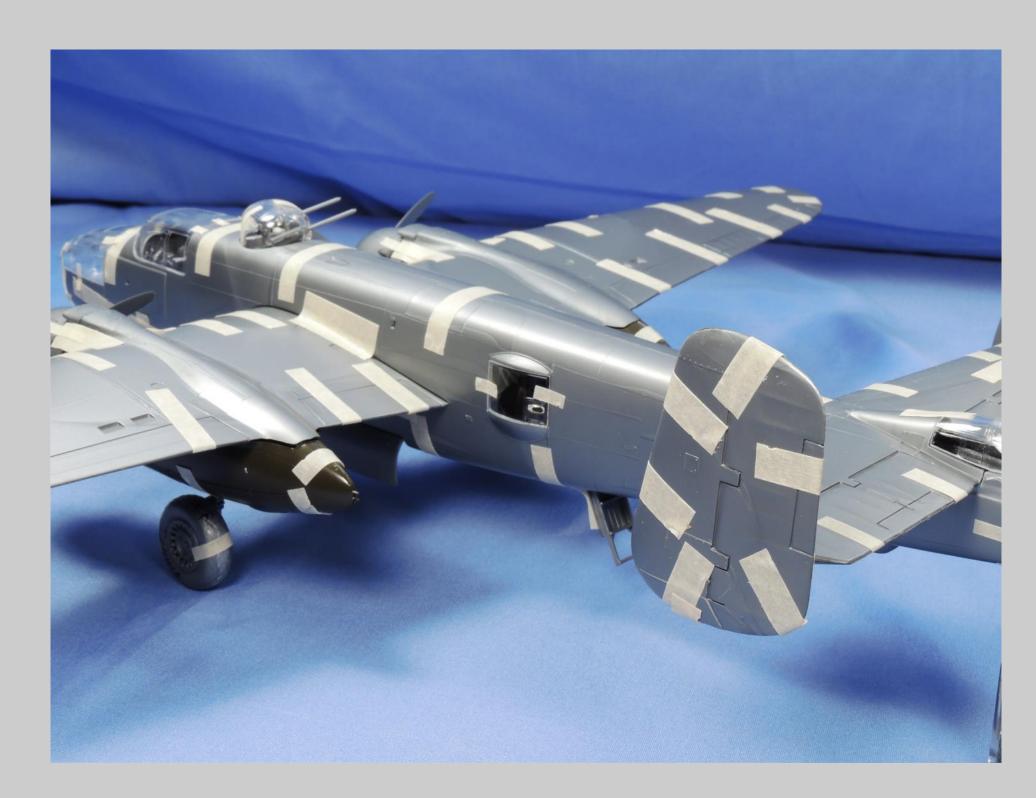

This is the Monogram-Revell 1/48 scale B-25H/J series tape up review.

All the parts for this kit series have been scanned so that you can see the level of detail Monogram incorporated into the B-25H/J series. Revell has reissued this kit series with new decals and updated instructions. There are no notes associated with each picture.