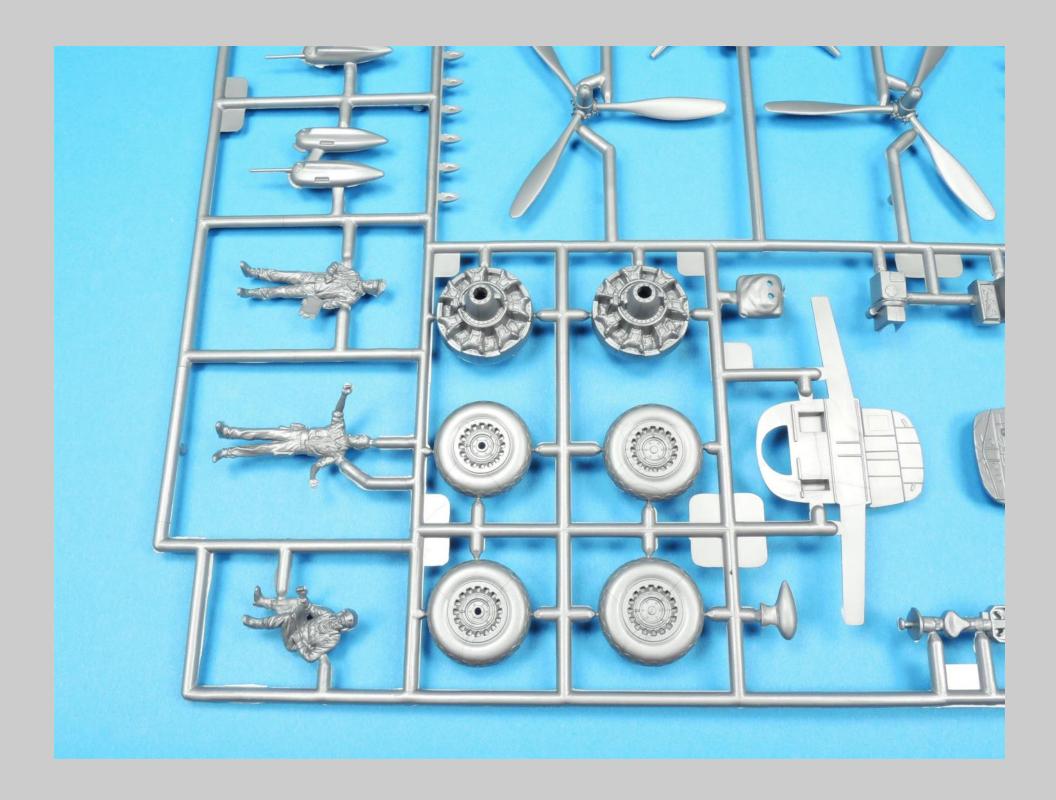

This is the Monogram-Revell 1/48 scale B-25H/J series tape up review.

All the parts for this kit series have been scanned so that you can see the level of detail Monogram incorporated into the B-25H/J series. Revell has reissued this kit series with new decals and updated instructions. There are no notes associated with each picture.