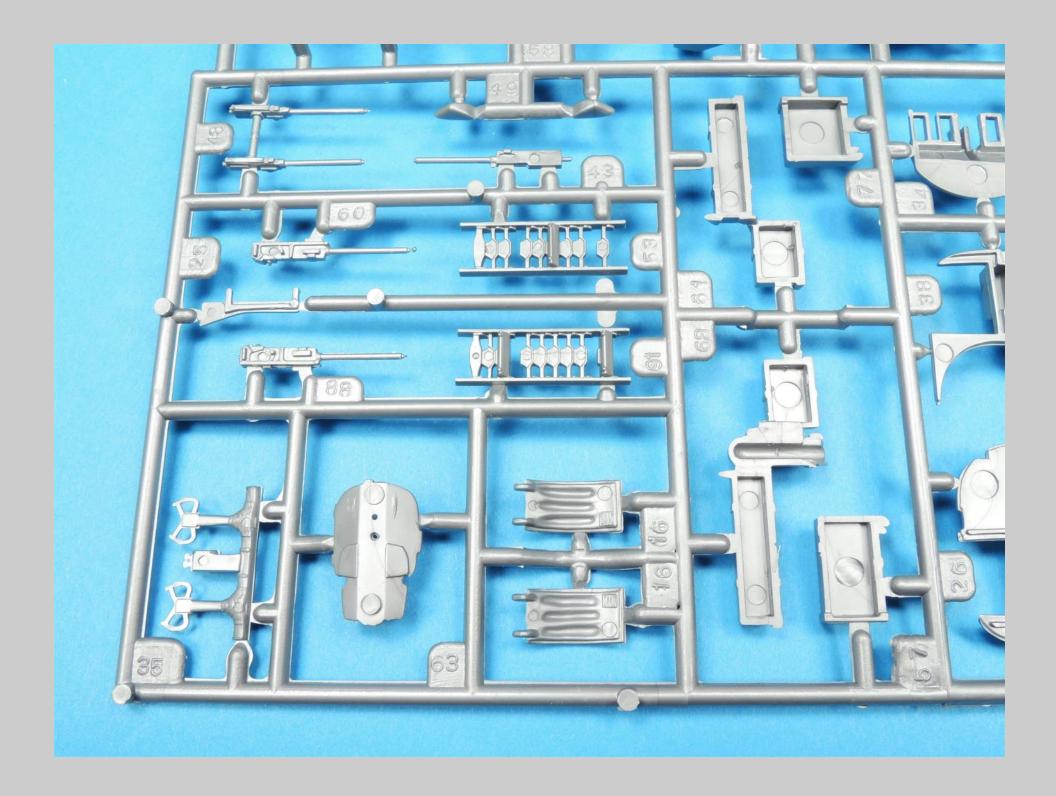

This is the Monogram-Revell 1/48 scale B-25H/J series tape up review.

All the parts for this kit series have been scanned so that you can see the level of detail Monogram incorporated into the B-25H/J series. Revell has reissued this kit series with new decals and updated instructions. There are no notes associated with each picture.