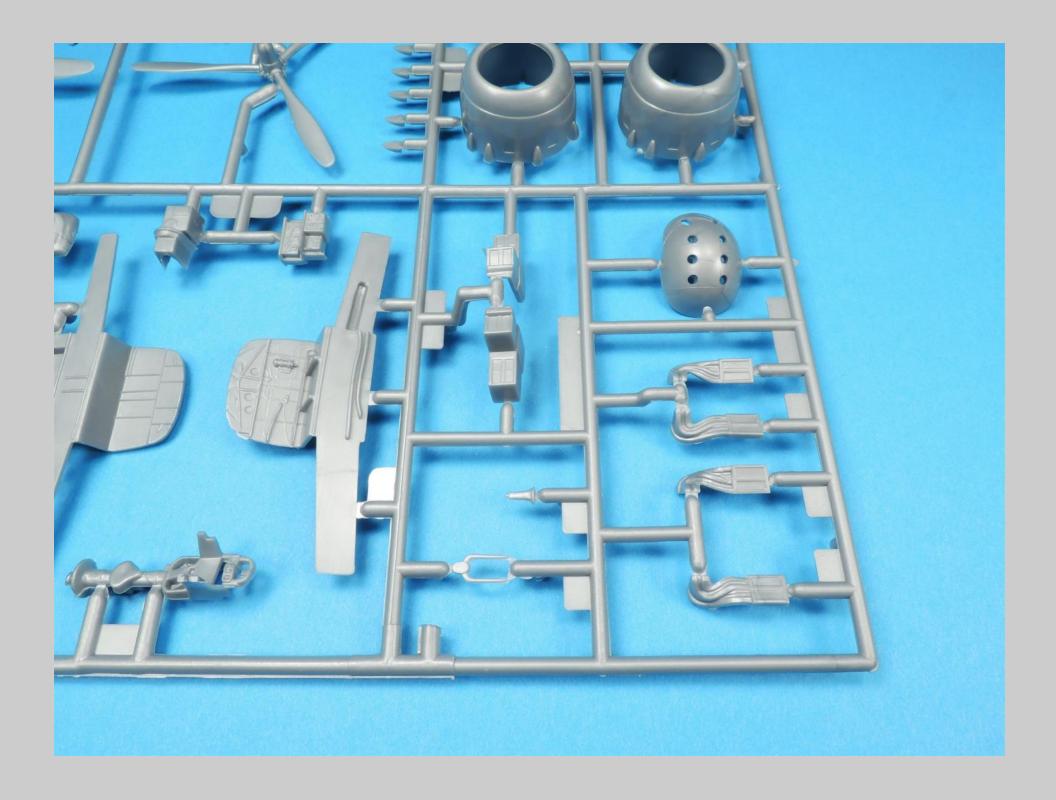

This is the Monogram-Revell 1/48 scale B-25H/J series tape up review.

All the parts for this kit series have been scanned so that you can see the level of detail Monogram incorporated into the B-25H/J series. Revell has reissued this kit series with new decals and updated instructions. There are no notes associated with each picture.