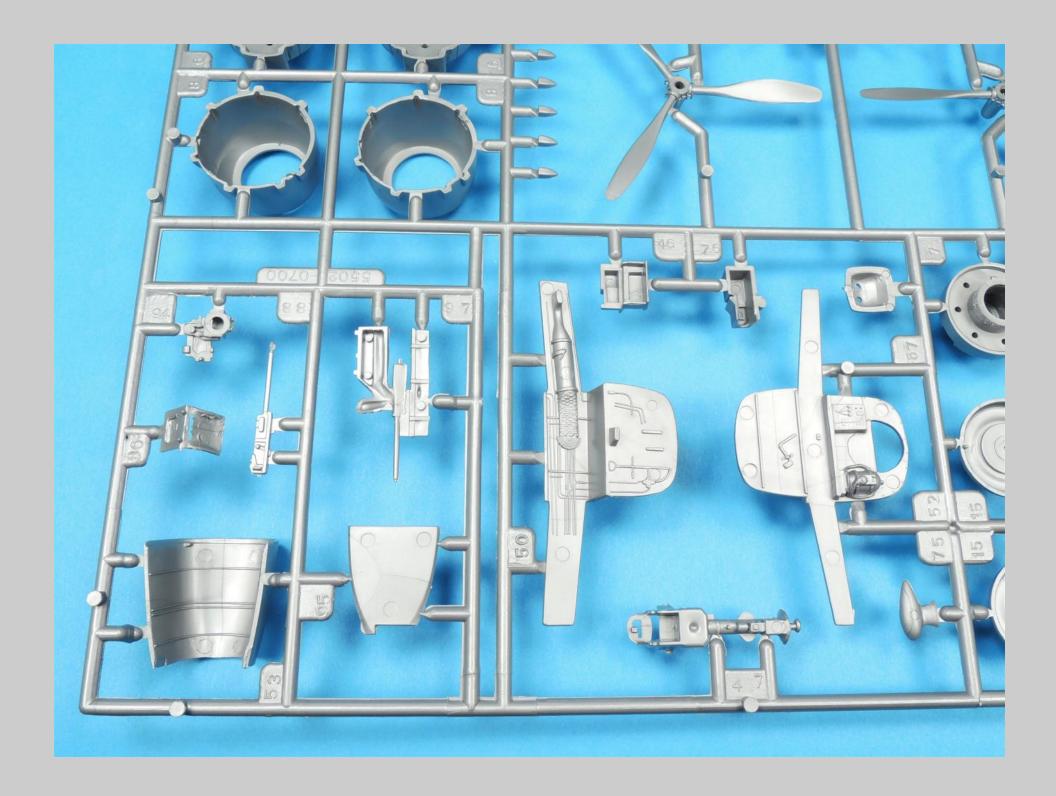

This is the Monogram-Revell 1/48 scale B-25H/J series tape up review.

All the parts for this kit series have been scanned so that you can see the level of detail Monogram incorporated into the B-25H/J series. Revell has reissued this kit series with new decals and updated instructions. There are no notes associated with each picture.