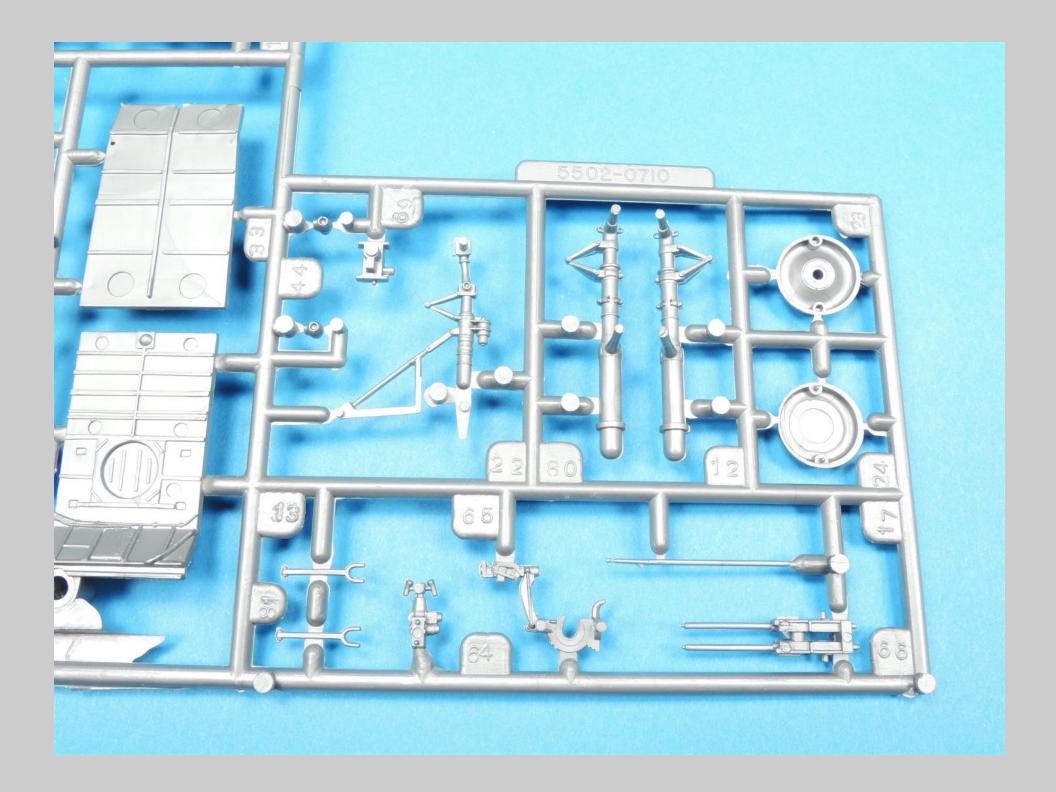

This is the Monogram-Revell 1/48 scale B-25H/J series tape up review.

All the parts for this kit series have been scanned so that you can see the level of detail Monogram incorporated into the B-25H/J series. Revell has reissued this kit series with new decals and updated instructions. There are no notes associated with each picture.