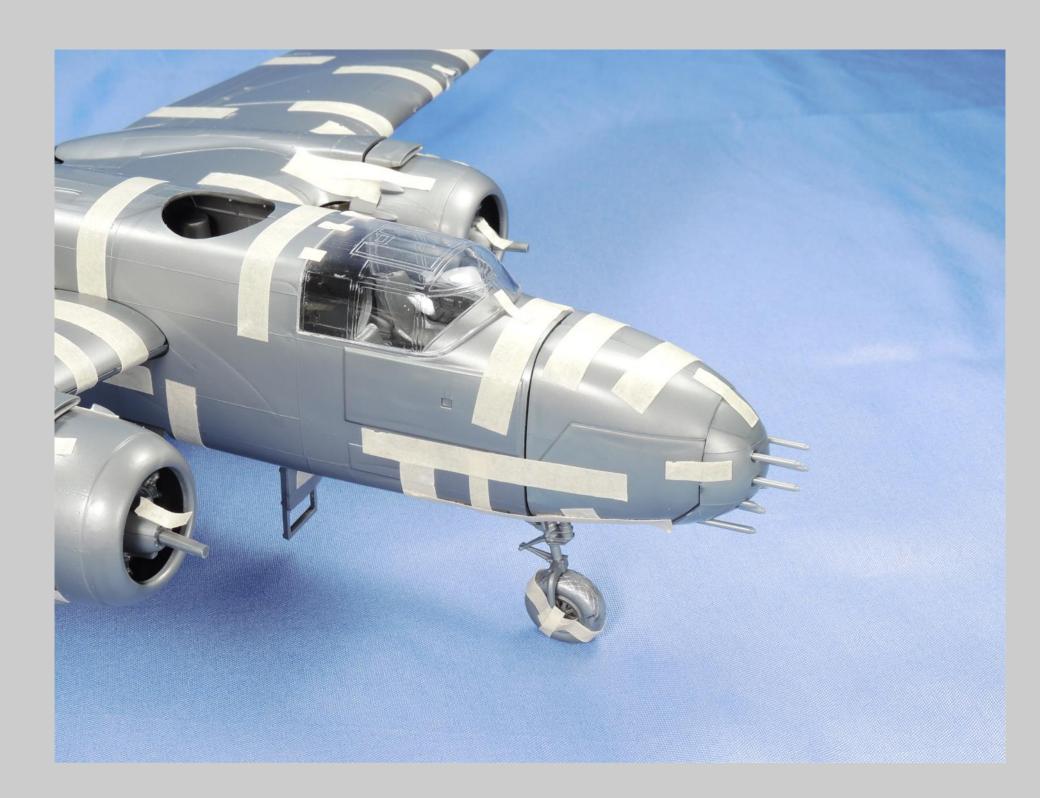

This is the Monogram-Revell 1/48 scale B-25H/J series tape up review.

All the parts for this kit series have been scanned so that you can see the level of detail Monogram incorporated into the B-25H/J series. Revell has reissued this kit series with new decals and updated instructions. There are no notes associated with each picture.