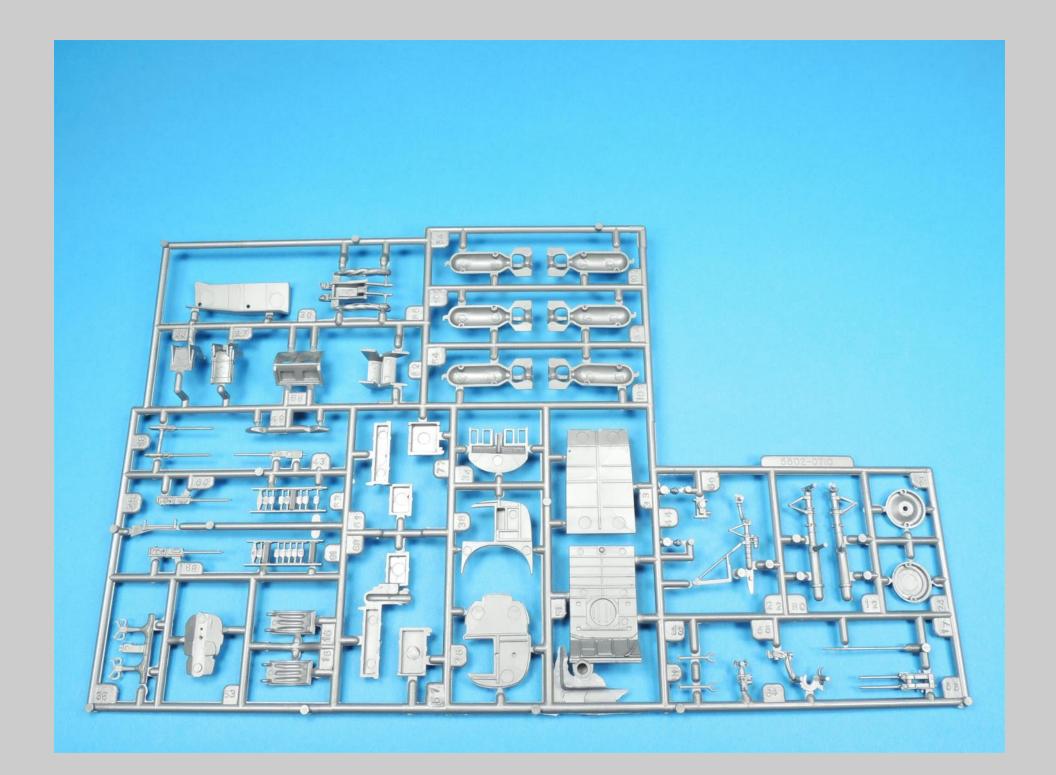

This is the Monogram-Revell 1/48 scale B-25H/J series tape up review.

All the parts for this kit series have been scanned so that you can see the level of detail Monogram incorporated into the B-25H/J series. Revell has reissued this kit series with new decals and updated instructions. There are no notes associated with each picture.