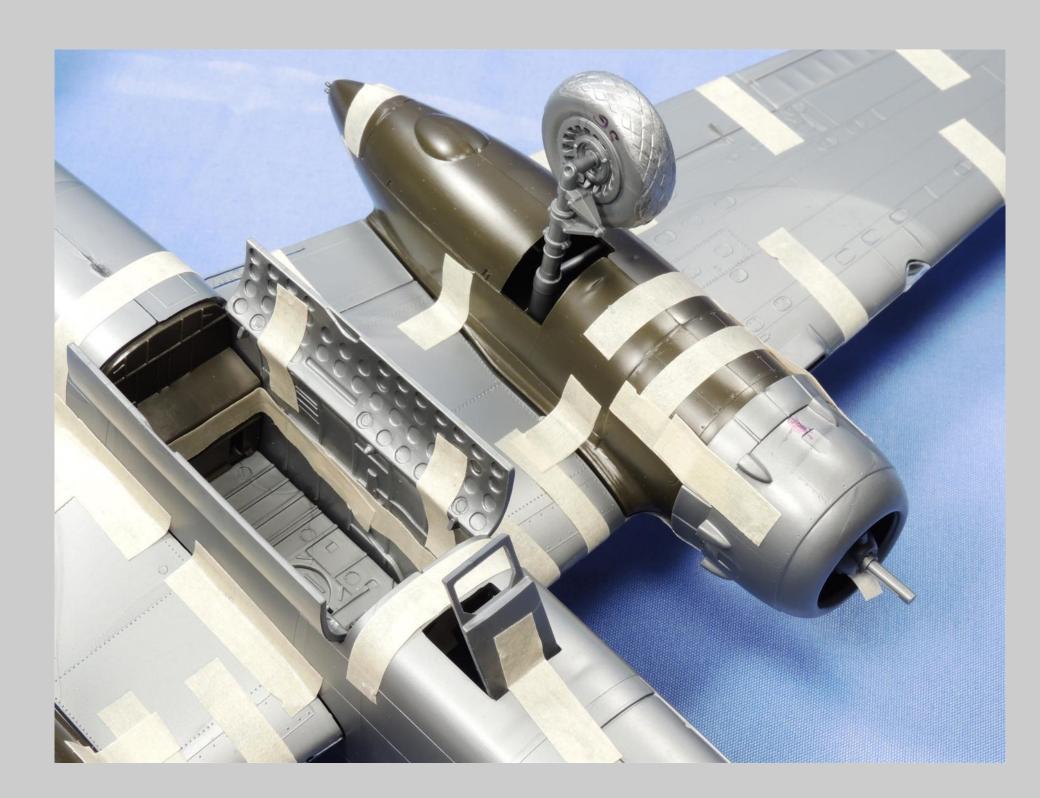

This is the Monogram-Revell 1/48 scale B-25H/J series tape up review.

All the parts for this kit series have been scanned so that you can see the level of detail Monogram incorporated into the B-25H/J series. Revell has reissued this kit series with new decals and updated instructions. There are no notes associated with each picture.