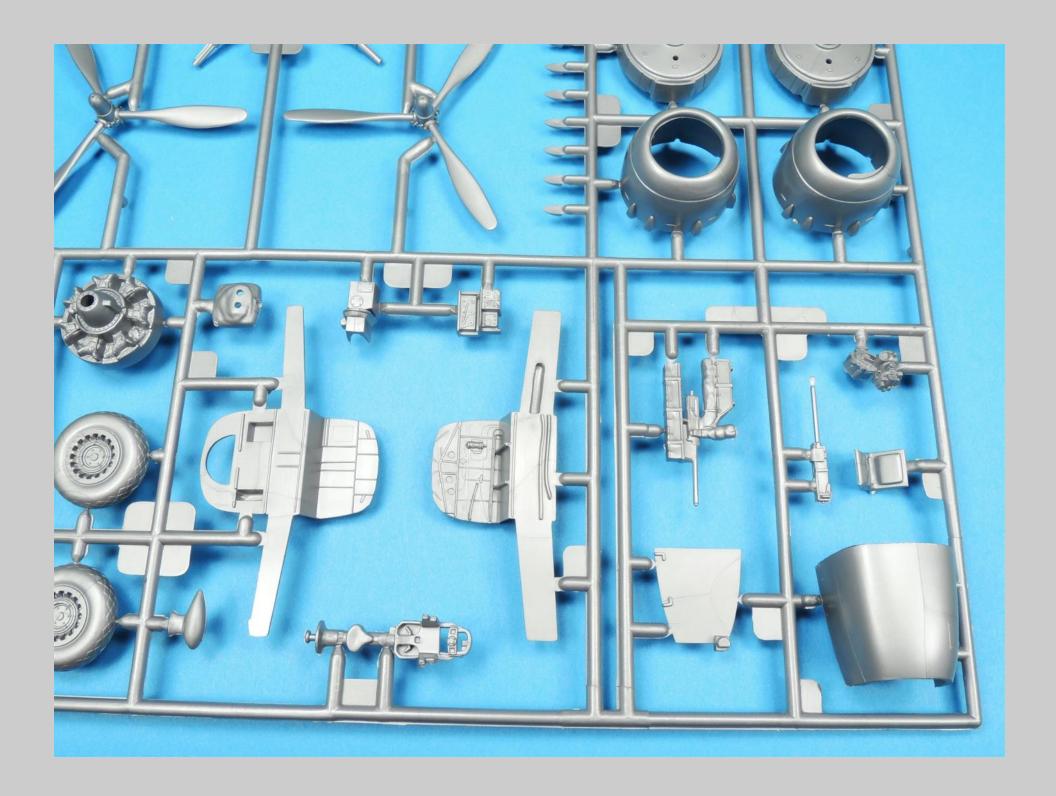

This is the Monogram-Revell 1/48 scale B-25H/J series tape up review.

All the parts for this kit series have been scanned so that you can see the level of detail Monogram incorporated into the B-25H/J series. Revell has reissued this kit series with new decals and updated instructions. There are no notes associated with each picture.