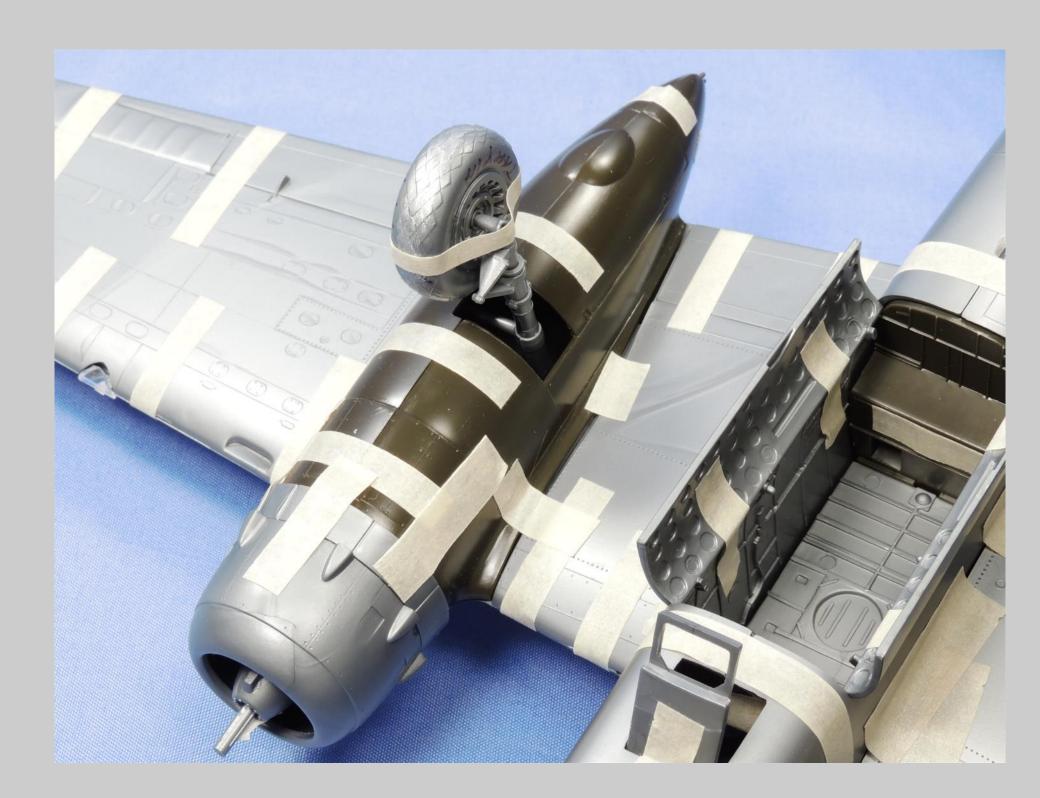

This is the Monogram-Revell 1/48 scale B-25H/J series tape up review.

All the parts for this kit series have been scanned so that you can see the level of detail Monogram incorporated into the B-25H/J series. Revell has reissued this kit series with new decals and updated instructions. There are no notes associated with each picture.