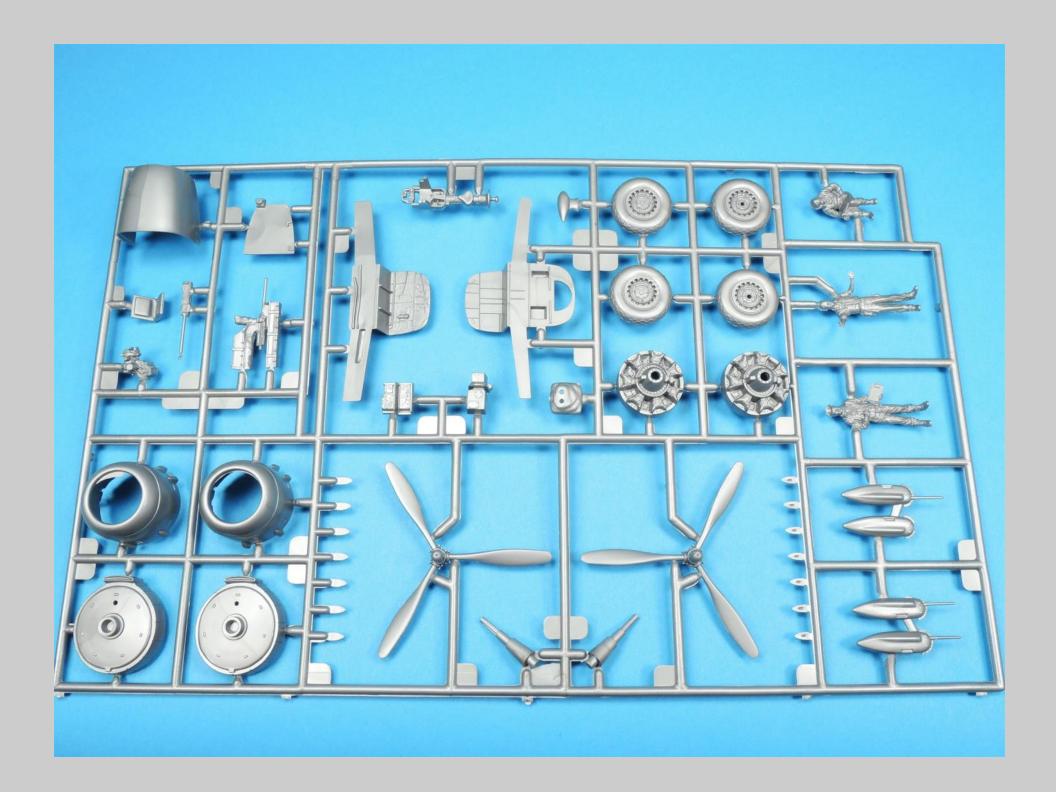

This is the Monogram-Revell 1/48 scale B-25H/J series tape up review.

All the parts for this kit series have been scanned so that you can see the level of detail Monogram incorporated into the B-25H/J series. Revell has reissued this kit series with new decals and updated instructions. There are no notes associated with each picture.