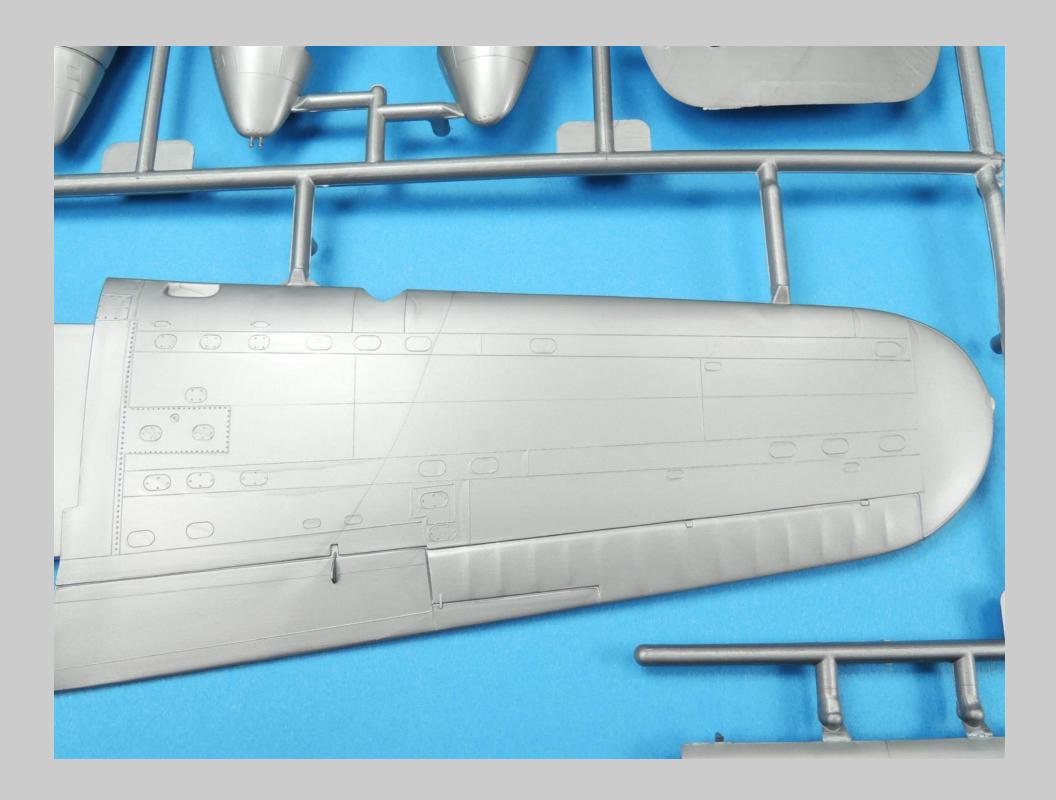

This is the Monogram-Revell 1/48 scale B-25H/J series tape up review.

All the parts for this kit series have been scanned so that you can see the level of detail Monogram incorporated into the B-25H/J series. Revell has reissued this kit series with new decals and updated instructions. There are no notes associated with each picture.