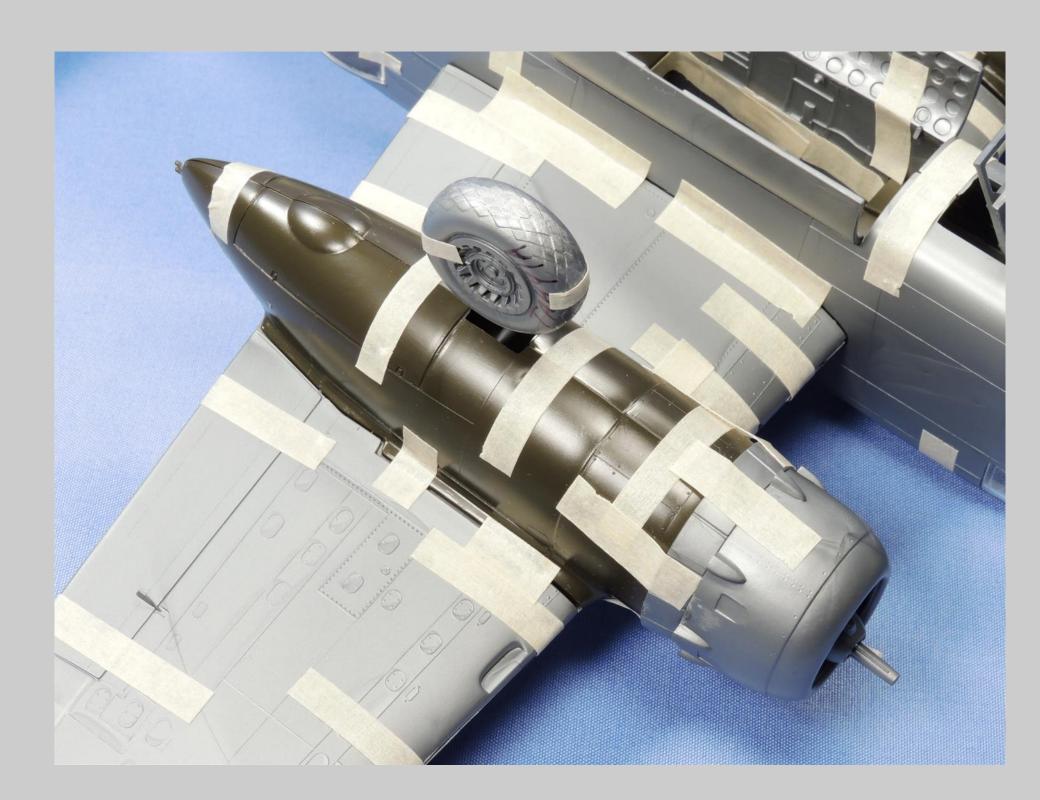

This is the Monogram-Revell 1/48 scale B-25H/J series tape up review.

All the parts for this kit series have been scanned so that you can see the level of detail Monogram incorporated into the B-25H/J series. Revell has reissued this kit series with new decals and updated instructions. There are no notes associated with each picture.