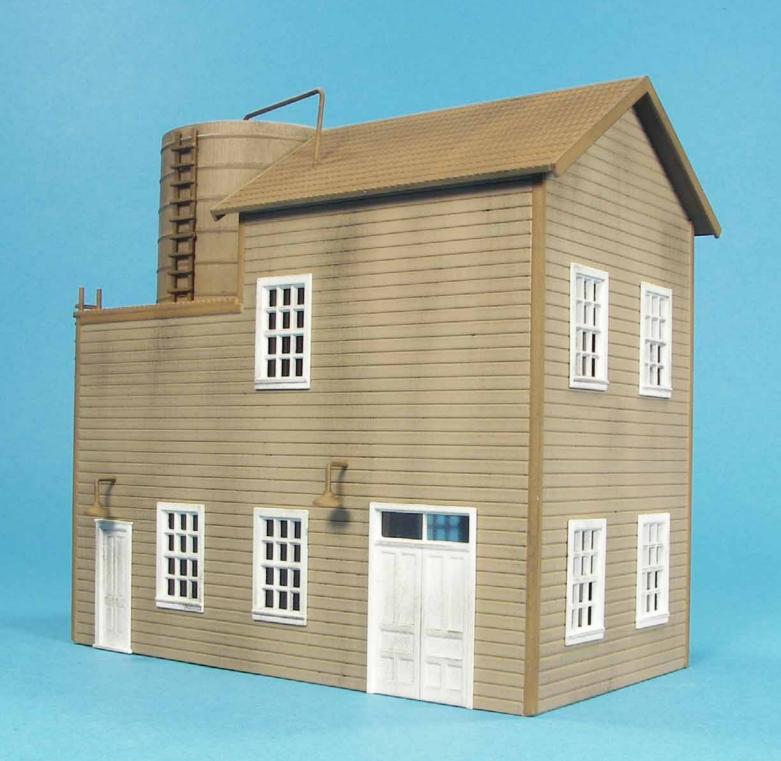

## AND BUILDING NOTES

This model was built out of the box. The only thing that was added was a layer of aluminum foil over the top disk for the water tank. The slightly crumpled foil gives the appearance of water that is slightly disturbed by a gentle wind thanks to some basic dry brushing techniques with different shades of paint. The model was painted with Testors enamel spray cans to demonstrate to the local Model Railroad Club how to achieve a good paint finish with spray cans. The weathering was achieved using pastel pencil dust applied with a wide flat brush.