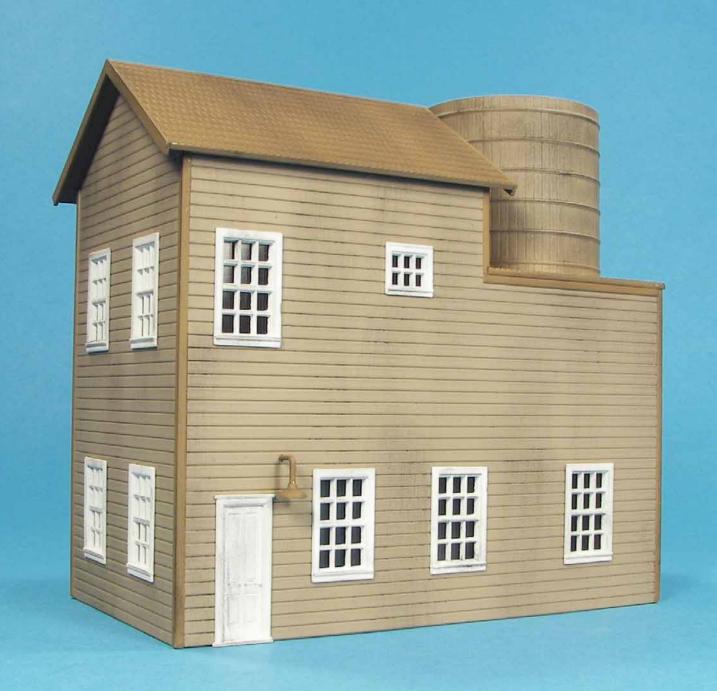

## AND BUILDING NOTES

This model was built out of the box. The only thing that was added was a layer of aluminum foil over the top disk for the water tank. The slightly crumpled foil gives the appearance of water that is slightly disturbed by a gentle wind thanks to some basic dry brushing techniques with different shades of paint. The model was painted with Testors enamel spray cans to demonstrate to the local Model Railroad Club how to achieve a good paint finish with spray cans. The weathering was achieved using pastel pencil dust applied with a wide flat brush.