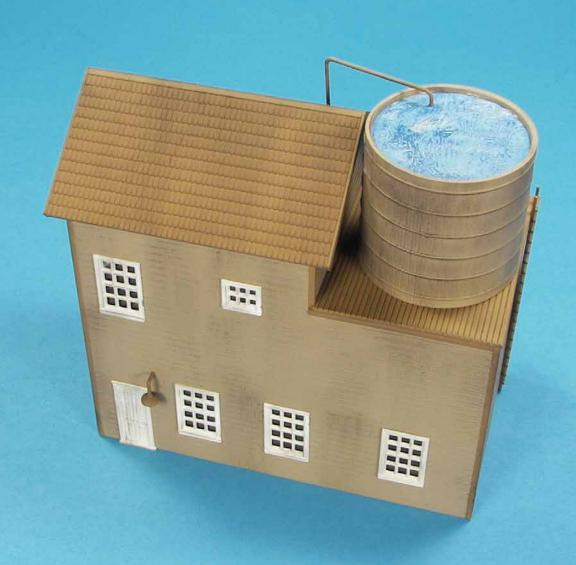

## AND BUILDING NOTES

This model was built out of the box. The only thing that was added was a layer of aluminum foil over the top disk for the water tank. The slightly crumpled foil gives the appearance of water that is slightly disturbed by a gentle wind thanks to some basic dry brushing techniques with different shades of paint. The model was painted with Testors enamel spray cans to demonstrate to the local Model Railroad Club how to achieve a good paint finish with spray cans. The weathering was achieved using pastel pencil dust applied with a wide flat brush.