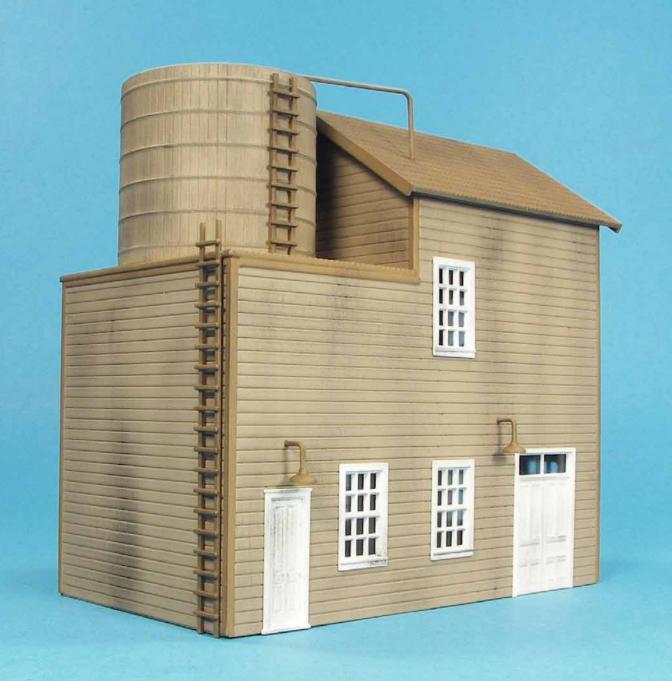

## AND BUILDING NOTES

This model was built out of the box. The only thing that was added was a layer of aluminum foil over the top disk for the water tank. The slightly crumpled foil gives the appearance of water that is slightly disturbed by a gentle wind thanks to some basic dry brushing techniques with different shades of paint. The model was painted with Testors enamel spray cans to demonstrate to the local Model Railroad Club how to achieve a good paint finish with spray cans. The weathering was achieved using pastel pencil dust applied with a wide flat brush.